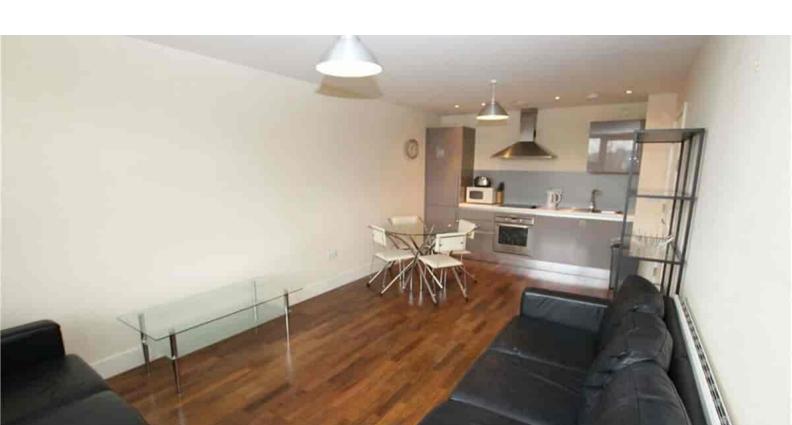

## **ROOM DESCRIPTIONS**

**Lounge (Reception)**Spacious lounge with balcony, open plan with the kitchen and dining area.

#### Kitchen

Fully fitted kitchen with integrated appliances, open plan with the living area and dining area.