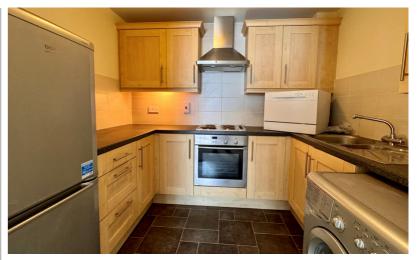

### Kitchen

7' 0" x 8' 7" (2.13m x 2.62m)
Range of wall mounted and base level units with work surface over and inset sink with drainer, space for a washing machine and fridge/freezer, wall mounted gas boiler, integral oven and grill with ceramic hob and extractor hood over.