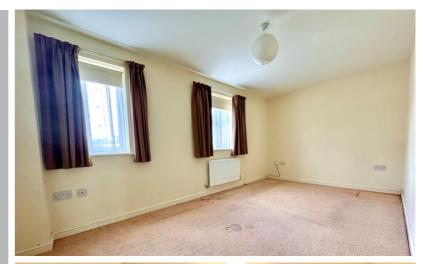

### Bedroom

15' 7" x 10' 7" (4.75m x 3.23m) Radiator, two windows to the rear aspect.