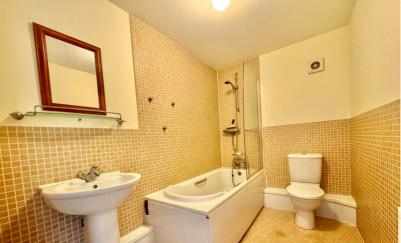

C & EPC RatingC

### Accommodation

### Lounge

13' 4" x 12' 0" (4.06m x 3.66m) Radiator, bay window to the front aspect, opening to:

### Kitchen

7' 0" x 8' 7" (2.13m x 2.62m)
Range of wall mounted and base level units with work surface over and inset sink with drainer, space for a washing machine and fridge/freezer, wall mounted gas boiler, integral oven and grill with ceramic hob and extractor hood over.

### Inner Hallway

Radiator, two full length storage cupboards, doors to:

#### Bathroom

WC, wash hand basin, bath with shower over and screen, radiator.







### Bedroom

15' 7" x 10' 7" (4.75m x 3.23m) Radiator, two windows to the rear aspect.

# Agents Notes

## Lease Details

Lease Term - 125 Years from 01/01/2008 (108 Years Remaining) Service Charge - TBC Ground Rent - TBC







### 17 Knights Court, Weston Way, Baldock, SG7 6JG

#### **Ground Floor**



Total Area: 50.3 m<sup>2</sup> ... 542 ft<sup>2</sup>
All Measurements are approximate and for display purposes only

All measurements are approximate and quoted in metric with imperial equivalents and for general guidance only and whilst every attempt has been made to ensure accuracy, they must not be relied on. The fixtures, fittings and appliances referred to have not been tested and therefore no guarantee can be given and that they are in working order. Internal photographs are reproduced for general information and it must not be inferred that any item shown is included with the property. For a free valuation, contact the numbers listed on the brochure

# Viewing by appointment only

Country Properties |