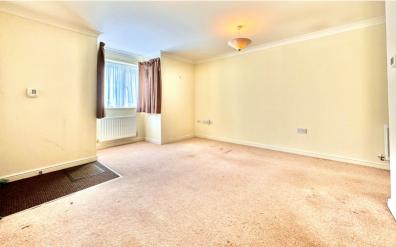

### Bedroom

15' 7" x 10' 7" (4.75m x 3.23m) Radiator, two windows to the rear aspect.