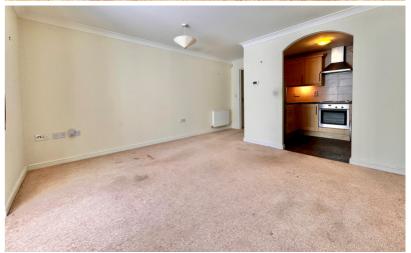

### Lounge

13' 4" x 12' 0" (4.06m x 3.66m) Radiator, bay window to the front aspect, opening to: