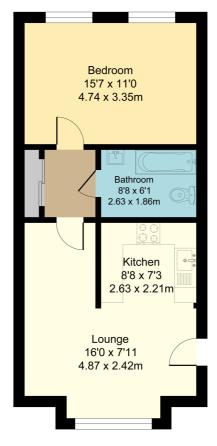

### Lounge

13' 4" x 12' 0" (4.06m x 3.66m) Radiator, bay window to the front aspect, opening to:

### Kitchen

7' 0" x 8' 7" (2.13m x 2.62m)
Range of wall mounted and base level units with work surface over and inset sink with drainer, space for a washing machine and fridge/freezer, wall mounted gas boiler, integral oven and grill with ceramic hob and extractor hood over.

### Inner Hallway

Radiator, two full length storage cupboards, doors to:

#### Bathroom

WC, wash hand basin, bath with shower over and screen, radiator.

### Bedroom

15' 7" x 10' 7" (4.75m x 3.23m) Radiator, two windows to the rear aspect.

#### **Ground Floor**

Total Area: 50.3 m<sup>2</sup> ... 542 ft<sup>2</sup>
All Measurements are approximate and for display purposes only

All measurements are approximate and quoted in metric with imperial equivalents and for general guidance only and whilst every attempt has been made to ensure accuracy, they must not be relied on. The fixtures, fittings and appliances referred to have not been tested and therefore no guarantee can be given and that they are in working order. Internal photographs are reproduced for general information and it must not be inferred that any item shown is included with the property. For a free valuation, contact the numbers listed on the brochure