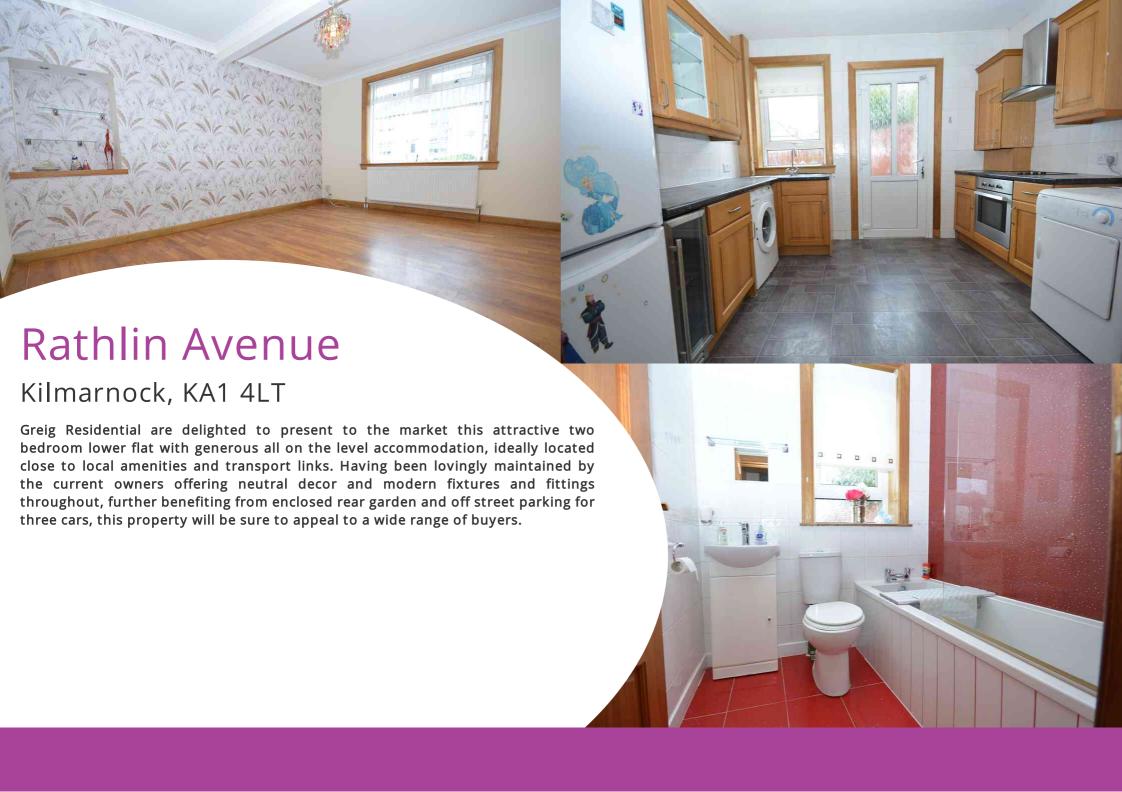

### Kltchen

2.90m x 3.19m (9' 6" x 10' 6") Modern fitted dining kitchen with ample base and wall storage units with complimentary work surfaces and tiled splashbacks, stainless steel sink/drainer, integrated oven, hob and cooker hood, plumbing and space for washing machine, tumble dryer and fridge/freezer, plentiful space for dining table and chairs, neutral decor, laminate flooring, double glazed window to rear and double glazed door to rear garden.

### Bathroom

1.75m x 1.84m (5' 9" x 6' 0") Completing the accommodation is the bathroom fitted with modern white suite comprising; w.c., wash hand basin and bath bath with over bath mains operated shower, wet wall finish to walls and ceiling, ceiling spotlights, tiled flooring, and double glazed opaque window to rear.