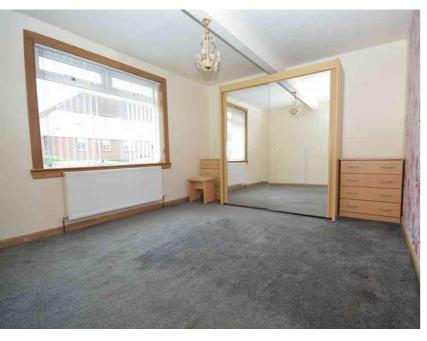

### Bedroom One

 $3.62 \text{m} \times 4.30 \text{m}$  (11' 11"  $\times$  14' 1") Generous sized master bedroom with double glazed window to front, ample space for free standing furniture, contemporary decor and fitted carpet.

#### Bedroom Two

2.93m x 4.02m (9' 7" x 13' 2") Second generous sized double bedroom with double glazed window to rear, ample space for free standing furniture, contemporary decor and fitted carpet.