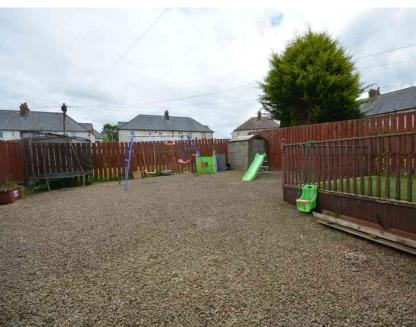

# Externally

The property benefits from a generous sized rear garden set over two levels with a decked seating area directly accessed from the kitchen providing an excellent outdoor space for Al fresco dining and entertaining. The lower level is laid to chips for ease of maintenance and is fully enclosed with fencing offering a safe and private space.

A monoblock driveway to the front provides off street parking for up to three cars.