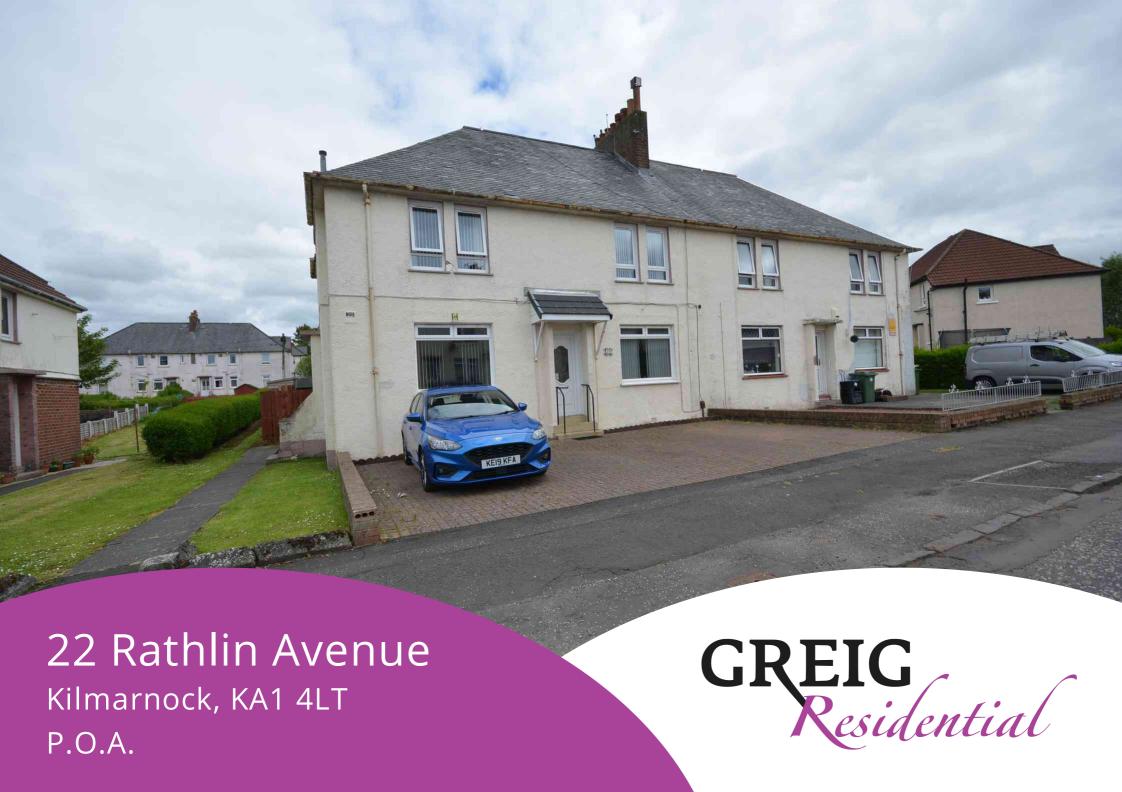

# Hallway

With access from the main outer UPVC double glazed door is the entrance hallway with large storage cupboard providing ample storage, contemporary neutral decor, hardwood flooring, door access to lounge, bedrooms and bathroom.

## Lounge

 $3.73 \,\mathrm{m} \times 4.77 \,\mathrm{m}$  (12' 3" x 15' 8") Generously proportioned main apartment with double glazed window to the front, shelved alcove, neutral decor, ceiling coving, hardwood flooring, double doors to kitchen.

### Kltchen

2.90m x 3.19m (9' 6" x 10' 6") Modern fitted dining kitchen with ample base and wall storage units with complimentary work surfaces and tiled splashbacks, stainless steel sink/drainer, integrated oven, hob and cooker hood, plumbing and space for washing machine, tumble dryer and fridge/freezer