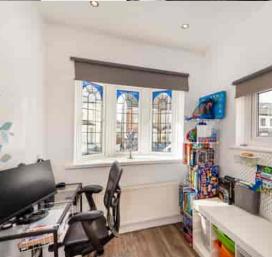

## Bedroom / Study

Laminate flooring, radiator, dual-aspect double glazed windows.

### **Bedroom**

Carpeted, double glazed bay window, fitted wardrobes, eaves storage cupboard.

#### Bedroom

Carpeted, radiator, double glazed windows, fitted wardrobes.