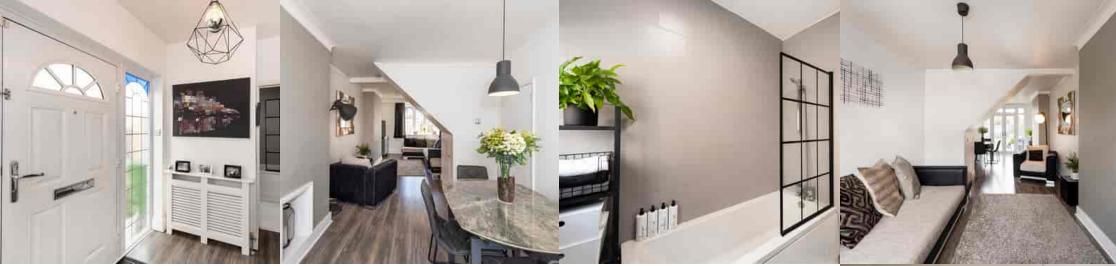

### **Entrance Hall**

Front door with original stained glass panels either side; laminate flooring.

# Living Room

Leading to dining room; laminate flooring, radiator, ceiling coving; double glazed dual-aspect windows.

#### Bathroom

Stone tile flooring, part-tiled walls, vertical radiator, double glazed windows; bath with mixer tap, separate shower over and screen; wash-hand basin with mixer tap; w/c.