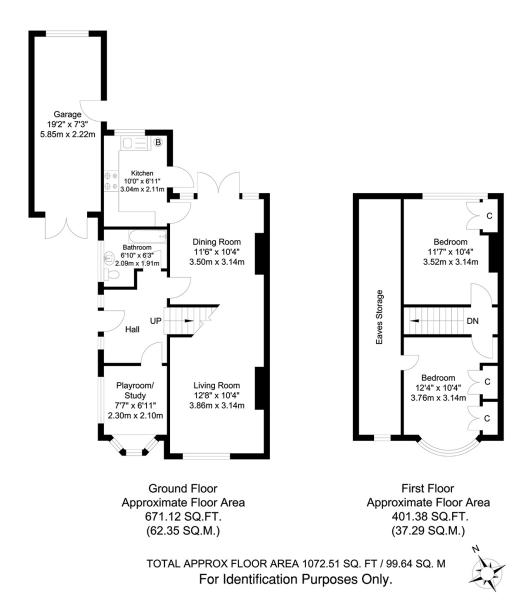

# **FLOORPLAN**

Further benefits include double glazing, gas central heating, off street parking for 3 cars, garage, and approximately 50ft garden. Potential to extend STPP. Total Internal Area approx: 1,072.51 sq ft (99.64 sq m).