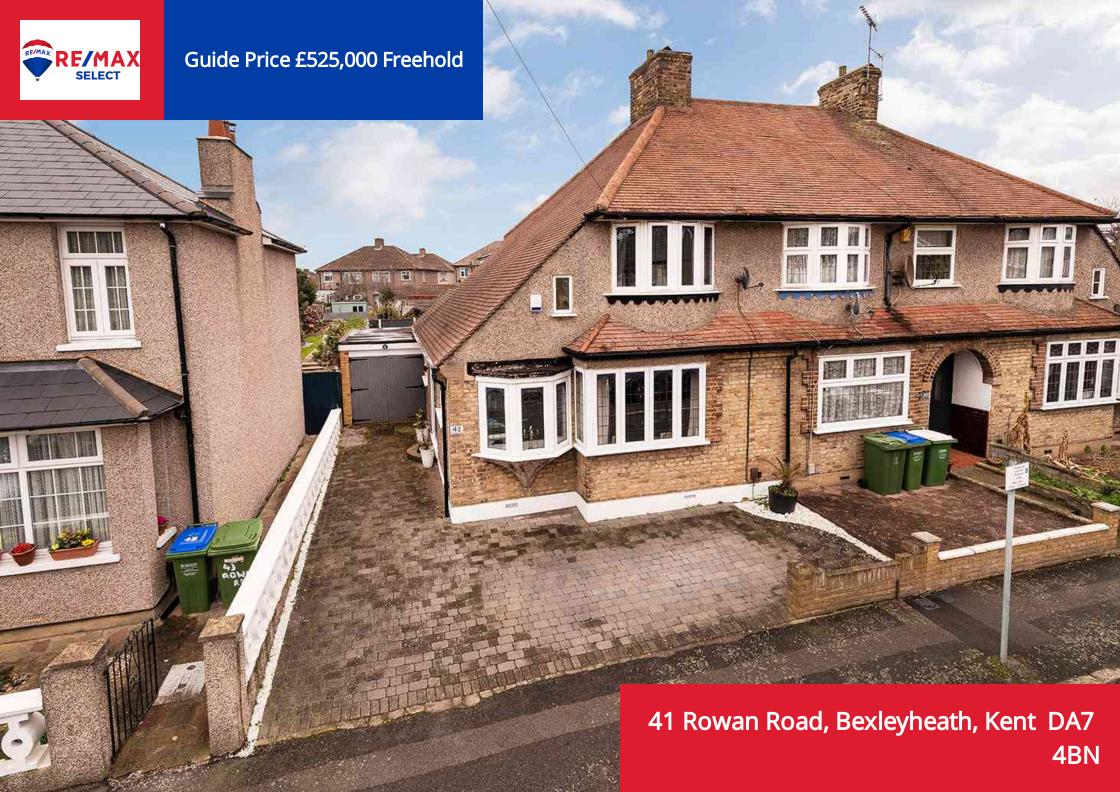

# PROPERTY DESCRIPTION

GUIDE PRICE £525,000 - £550,000 • RE/MAX SELECT are delighted to offer for sale this immaculate semi-detached chalet house, situated on a popular residential road close to schools, amenities, and transportation links including Bexleyheath station. This spacious property comprises 3 bedrooms, fitted kitchen, large living room, dining room, and family bathroom.

Further benefits include double glazing, gas central heating, off street parking for 3 cars, garage, and approximately 50ft garden. Potential to extend STPP. Total Internal Area approx: 1,072.51 sq ft (99.64 sq m).