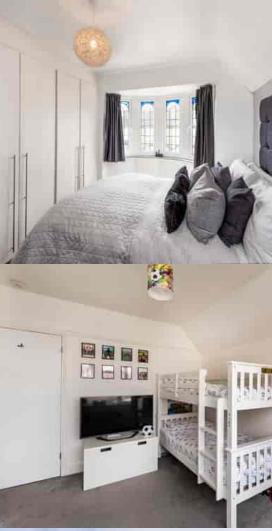

### **Bedroom**

Carpeted, double glazed bay window, fitted wardrobes, eaves storage cupboard.

#### Bedroom

Carpeted, radiator, double glazed windows, fitted wardrobes.