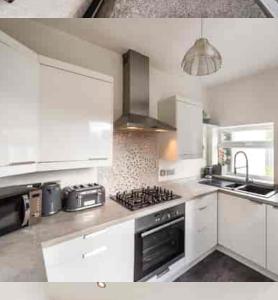

#### Kitchen

Laminate flooring, double glazed windows, vertical radiator; wood wall and base units with stone-effect worktops, tile upstand and tile splashback; composite 1½ bowl sink and drainer unit with mixer tap; fridge/freezer, NEFF oven, NEFF gas hob, extractor fan; wall-mounted combination boiler; double glazed patio door leading to rear garden.