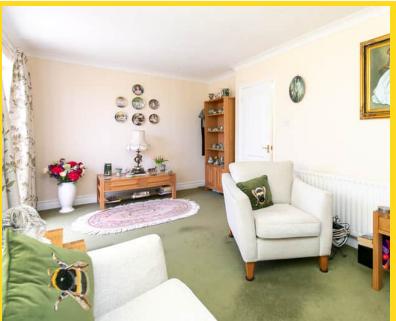

#### **Key Features**:

Welcoming and spacious lounge with feature fireplace, flowing seamlessly into a bright conservatory – an ideal space for relaxing or entertaining.

Well-appointed galley kitchen with generous storage and direct access to the rear garden.