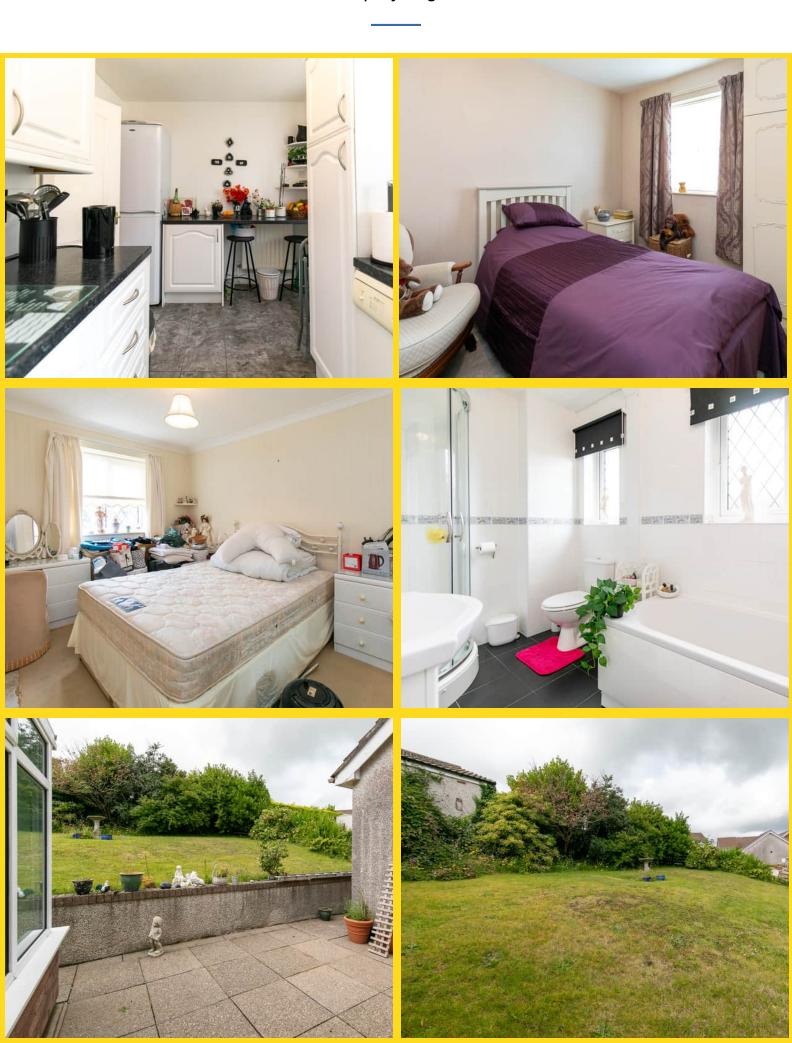

## **Property Images**

#### **Key Features**:

Welcoming and spacious lounge with feature fireplace, flowing seamlessly into a bright conservatory – an ideal space for relaxing or entertaining.

Well-appointed galley kitchen with generous storage and direct access to the rear garden.

Two double bedrooms, both with fitted wardrobes offering excellent storage.

Stylish and modern four-piece bathroom including a separate shower and bath.

Attached garage with internal access, housing a newly installed gas-fired boiler. Off-road parking for added convenience.

Private lawned rear garden, perfect for enjoying the outdoors in peace and privacy.

Located within easy reach of Onchan's local shops, amenities, public transport, and nearby scenic walks, this delightful bungalow offers a blend of comfort, practicality and location.