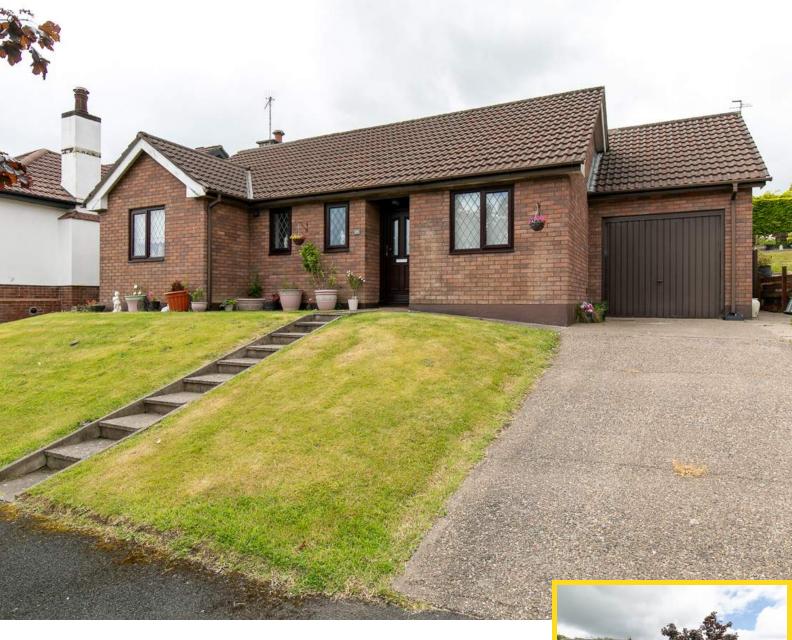

# 25 Maple Avenue, Onchan, Isle of Man. IM3 3HJ

Charming detached two bedroom bungalow with garage, conservatory and private rear garden.

#### PROPERTY DESCRIPTION

Manxmove are delighted to bring to market this well presented two bedroom true bungalow situated in a quiet and popular residential area of Onchan. Offering comfortable and low-maintenance living, 25 Maple Avenue is perfect for downsizers, professionals or anyone looking for single-level accommodation in a convenient location.

#### **FEATURES**

- Detached True Bungalow
- Quiet Residential Location
- Lounge plus Kitchen and Conservatory
- 2 Double Bedrooms plus Bathroom
- Attached Garage & Driveway
- Private Rear Garden