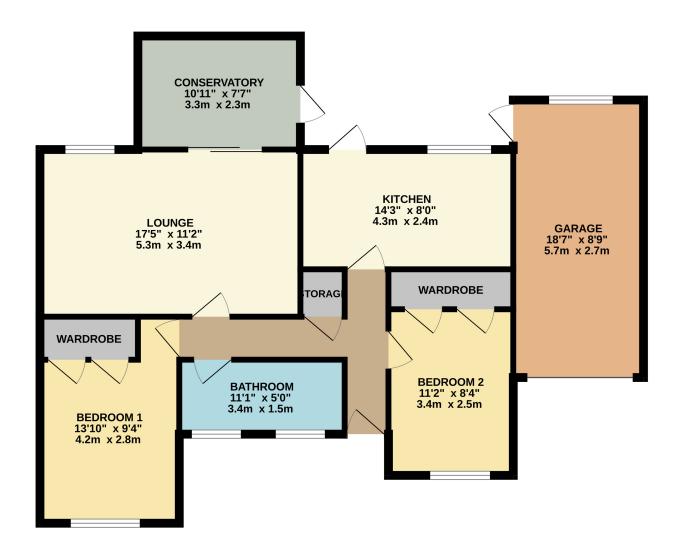

#### **FLOORPLAN**

### GROUND FLOOR 928 sq.ft. (86.3 sq.m.) approx.

TOTAL FLOOR AREA: 928 sq.ft. (86.3 sq.m.) approx.

Whilst every attempt has been made to ensure the accuracy of the floorpian contained here, measurements of doors, windows, nooms and any other terms are approximate and no responsibility is taken for any error, omission or been contained to the contained to the