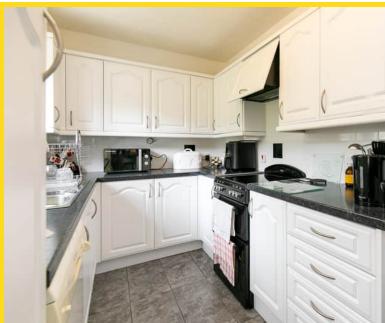

#### **Key Features**:

Welcoming and spacious lounge with feature fireplace, flowing seamlessly into a bright conservatory – an ideal space for relaxing or entertaining.

Well-appointed galley kitchen with generous storage and direct access to the rear garden.