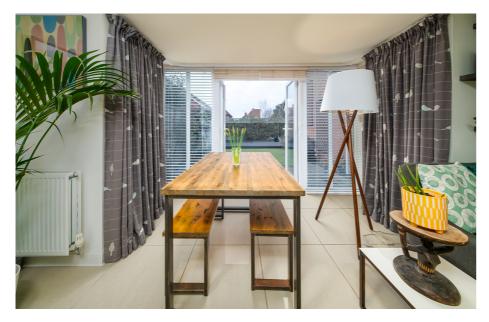

The breakfast kitchen is thoughtfully laid out & offers a range of base & wall units, a sink & drainer recessed into the bay window, integrated oven & hob, & built in appliances/white goods.

The lounge has a useful under-stairs cupboard, has tiled flooring & double doors out to the rear garden & a rear bay.