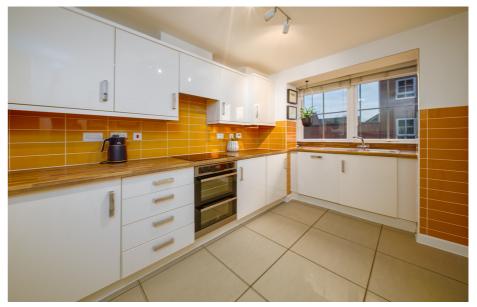

The breakfast kitchen is thoughtfully laid out & offers a range of base & wall units, a sink & drainer recessed into the bay window, integrated oven & hob, & built in appliances/white goods.

The lounge has a useful under-stairs cupboard, has tiled flooring & double doors out to the rear garden & a rear bay.