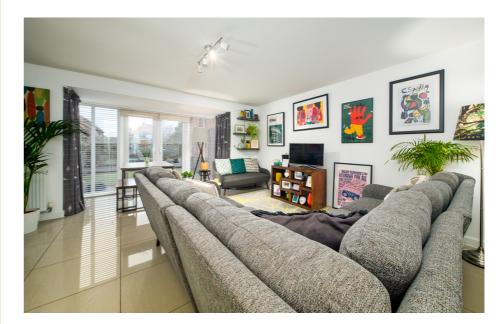

The breakfast kitchen is thoughtfully laid out & offers a range of base & wall units, a sink & drainer recessed into the bay window, integrated oven & hob, & built in appliances/white goods.

The lounge has a useful under-stairs cupboard, has tiled flooring & double doors out to the rear garden & a rear bay.