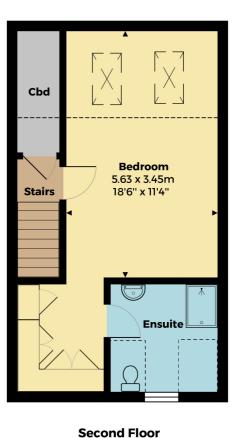

To the first floor, the landing gives access to three bedrooms & the family bathroom. The bathroom has a modern white suite, with a telephone dial over the bath, W.C, pedestal wash basin & heated towel rail & to the top floor, the bedroom has skylight windows, dressing area & an en -suite shower room with a shower cubicle, W.C & vanity wash basin.