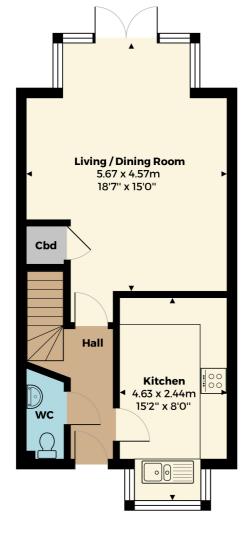

The breakfast kitchen is thoughtfully laid out & offers a range of base & wall units, a sink & drainer recessed into the bay window, integrated oven & hob, & built in appliances/white goods.

The lounge has a useful under-stairs cupboard, has tiled flooring & double doors out to the rear garden & a rear bay.

**Ground Floor** 

sheltonandlines.co.uk