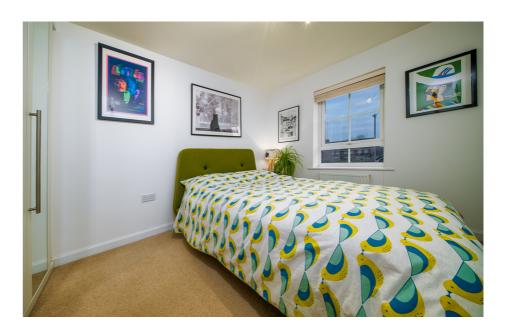

To the first floor, the landing gives access to three bedrooms & the family bathroom. The bathroom has a modern white suite, with a telephone dial over the bath, W.C, pedestal wash basin & heated towel rail & to the top floor, the bedroom has skylight windows, dressing area & an en -suite shower room with a shower cubicle, W.C & vanity wash basin.