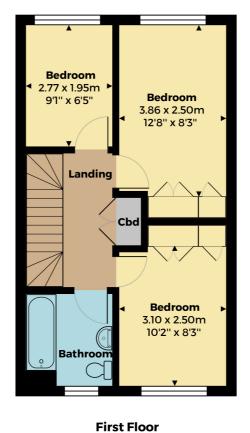

To the first floor, the landing gives access to three bedrooms & the family bathroom. The bathroom has a modern white suite, with a telephone dial over the bath, W.C, pedestal wash basin & heated towel rail & to the top floor, the bedroom has skylight windows, dressing area & an en -suite shower room with a shower cubicle, W.C & vanity wash basin.