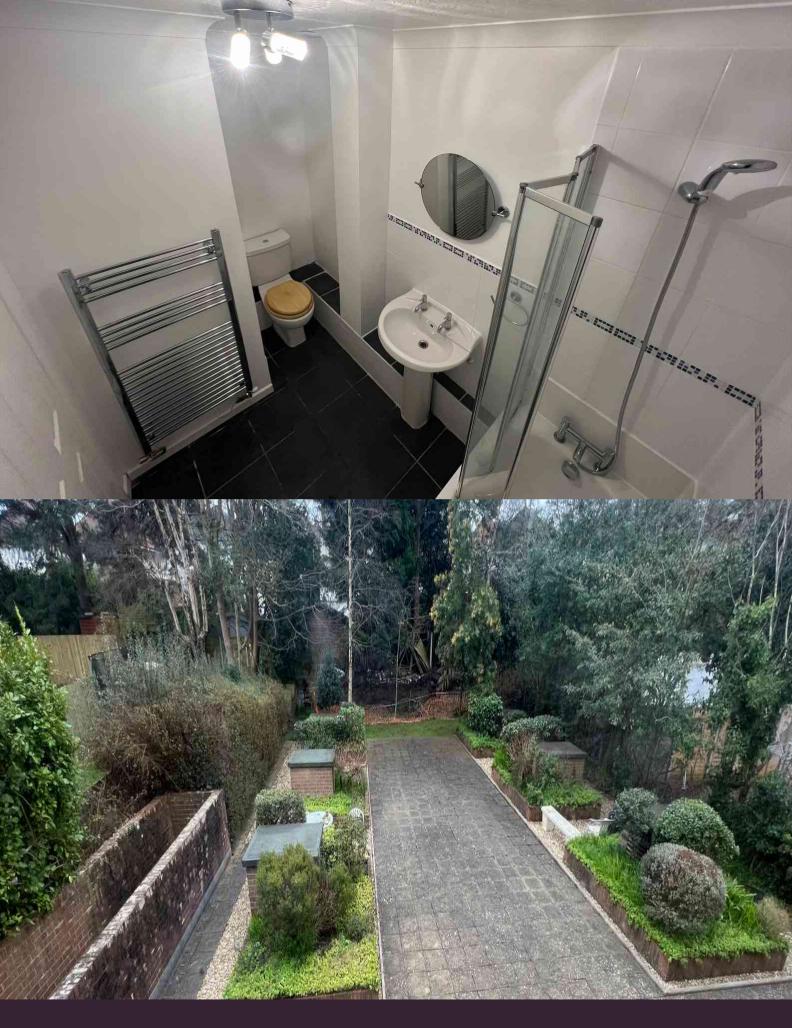

## About this property

A well presented, freshly-decorated, one bedroom apartment situated on the first floor within a small development in the heart of Penn Hill Village. Pets are not permitted.

The apartment is light and airy throughout comprising a living/dining room, separate fully fitted kitchen, one double bedroom and a contemporary bathroom. Further benefits include an allocated parking space located underground and communal gardens in the heart of the popular village of Penn Hill.

The apartment is freshly decorated with neutral tones to enable you to put your own touch to it with your own furniture and belongings. It benefits from new carpets throughout presenting a clean, fresh and comfortable feel, perfect for someone to make a cosy home.