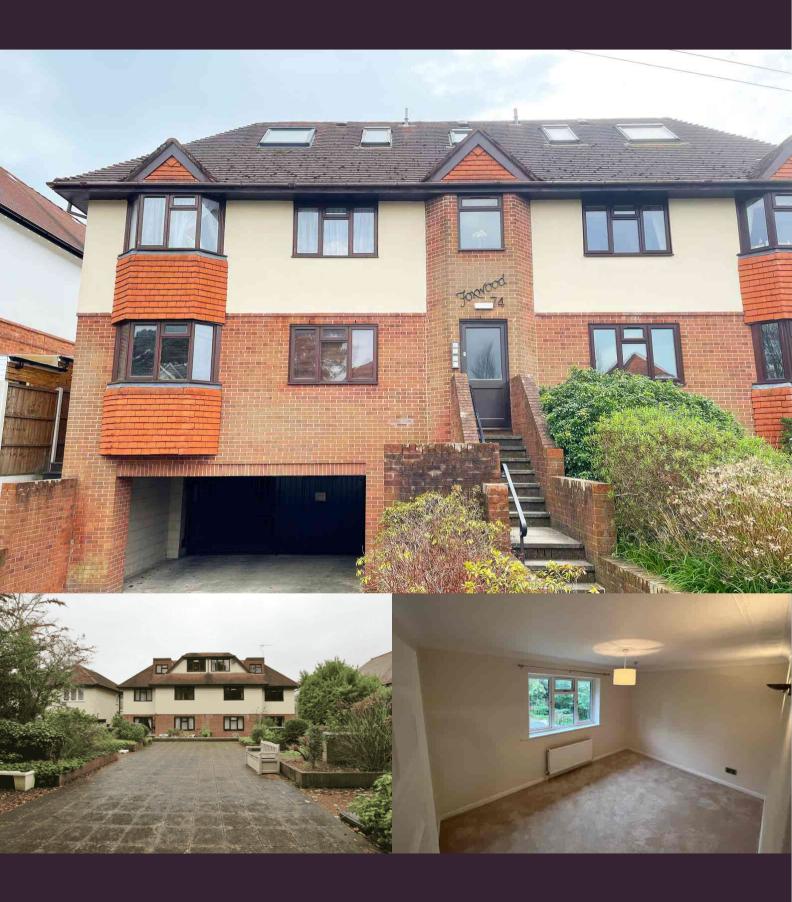

# Flat 6 Foxwood, 74 Penn Hill Avenue, Poole, Dorset BH14 9NA

## About this property

A well presented, freshly-decorated, one bedroom apartment situated on the first floor within a small development in the heart of Penn Hill Village. Pets are not permitted.

The apartment is light and airy throughout comprising a living/dining room, separate fully fitted kitchen, one double bedroom and a contemporary bathroom. Further benefits include an allocated parking space located underground and communal gardens in the heart of the popular village of Penn Hill.