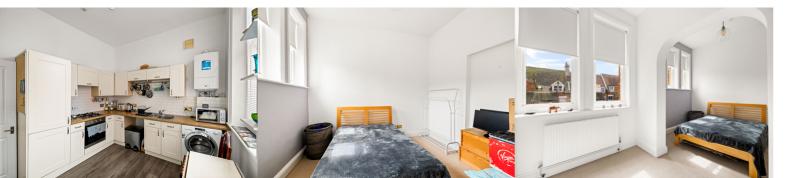

#### Kitchen

3.04m x 3.29m (10' 0" x 10' 10")

#### Bedroom 2

3.30m x 3.81m (10' 10" x 12' 6")