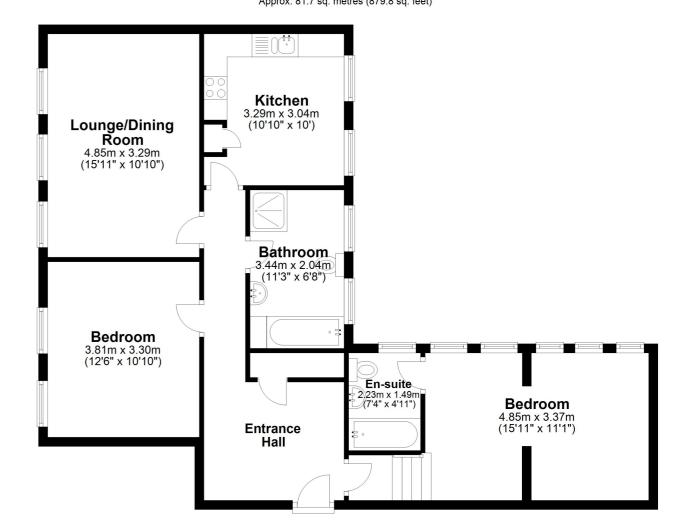

# Lounge/Dining Room

3.29m x 4.85m (10' 10" x 15' 11")

#### Kitchen

3.04m x 3.29m (10' 0" x 10' 10")

#### **Master Bedroom**

3.37m x 4.85m (11' 1" x 15' 11")

#### **En-Suite**

1.49m x 2.23m (4' 11" x 7' 4")

#### Bedroom 2

3.30m x 3.81m (10' 10" x 12' 6")

#### Bathroom

2.04m x 3.44m (6' 8" x 11' 3")

## Second Floor Approx. 81.7 sq. metres (879.8 sq. feet)