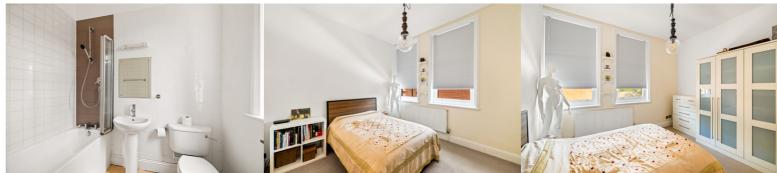

#### Bathroom

2.04m x 3.44m (6' 8" x 11' 3")

#### **Master Bedroom**

3.37m x 4.85m (11' 1" x 15' 11")