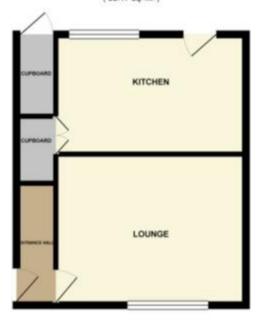

## GROUND FLOOR 357.05 sq. ft. ( 33.17 sq. m. )

## 1ST FLOOR 357.05 sq. ft. (33.17 sq. m.)

## TOTAL FLOOR AREA: 714.09 sq. ft. ( 66.34 sq. m.) approx.

What is very altered the hear made to ensure the anciency of the foreign contraver from measurement of zone; section, notice and very enter one operations and no responsibly in these to the any enter introduce or the determined. The steel is the foundation payment only and drought to used as each buy way prospective parchases. The section payment and approximate when there not there there are a power of the payment of the