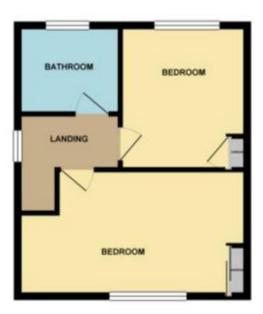

## GROUND FLOOR 357.05 sq. ft. ( 33.17 sq. m. )

## 1ST FLOOR 357.05 sq. ft. (33.17 sq. m.)

## TOTAL FLOOR AREA: 714.09 sq. ft. ( 66.34 sq. m.) approx.

What is very altered the hear made to ensure the anciency of the foreign contraver from measurement of zone; section, notice and very enter one operations and no responsibly in these to the any enter introduce or the determined. The steel is the foundation payment only and drought to used as each buy way prospective parchases. The section payment and approximate when there not there there are a power of the payment of the