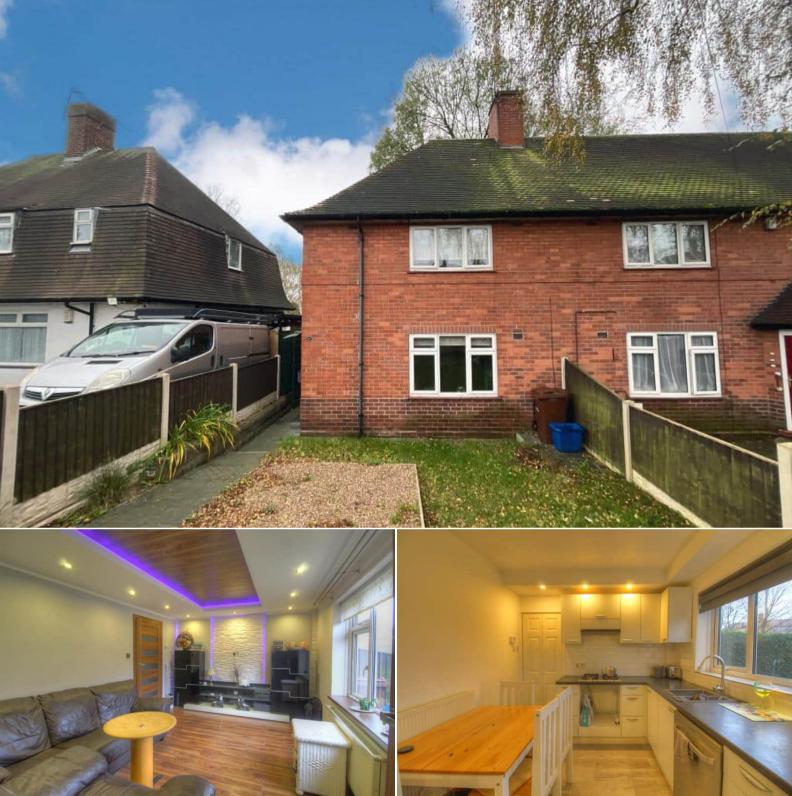

## Denewood Crescent Nottingham

Bettermove are proud to present this 2 bedroom end of terrace house in Nottingham available with no forward chain.

The property benefits from double glazing, gas central heating throughout and has off street parking available via the driveway. The council tax band is A.

The interior of this beautifully presented property comprises a spacious living room and fitted kitchen on the ground floor. The first floor consists of 2 double bedrooms and the family bathroom. The exterior boasts a private rear garden and front garden, perfect for enjoying the summer months.

Located in the popular residential area of Nottingham, the property is close to a range of amenities, including shops, supermarkets, restaurants and pubs. Excellent transport connections can be found from the M1, the A52 and many local bus routes.