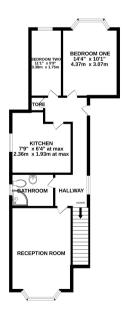

## Floorplan

645 sq.ft. (59.9 sq.m.) approx

TOTAL FLOOR AREA: 645 sq.ft. (59.9 sq.m.) approx. Whilst every attempt has been made to ensure the accuracy of the thought accessed these, measurement of down, withhold the second of t