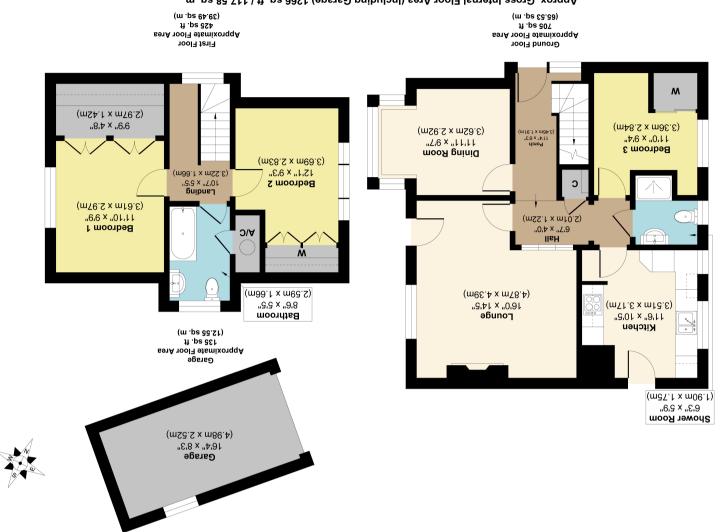

Approx. Gross Internal Floor Area (Including Garage) 1266 sq. ft / 117.58 sq. m Approx. Gross Internal Floor Area (Excluding Garage) 1131 sq. ft / 105.03 sq. m Illustration for identification purposes only, measurements approximate, not to scale. Copyright and Produced by MS Property Marketing.

## Greenfield Park Drive, York YO31 1JB

Situated on a fantastic corner plot and offered for sale with the benefit of no onward chain is this well maintained three bedroom detached home located just off the desirable Stockton Lane. The property briefly comprises; entrance hall, living room over looking the rear garden, bright dining room, well equipped kitchen, a ground floor bedroom and shower room. To the first floor are two good sized bedrooms and house bathroom. Externally the property has a generous front and side garden with driveway and garage and a good sized enclosed rear garden.