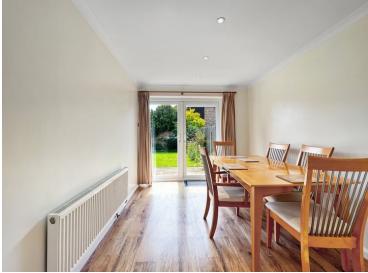

#### **Dining Room**

10'10" x 8'0" (3.30m x 2.44m)

First Floor Landing

**Bedroom One** 

13' 0" x 10' 0" (3.96m x 3.05m)