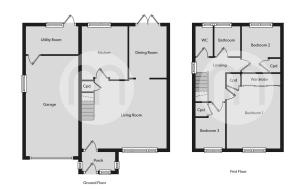

#### Floorplans

#### **Entrance Hall**

#### Lounge

16'10" x 12'10" (5.13m x 3.91m)

#### **Kitchen**

10' 10" x 8' 0" (3.30m x 2.44m)

#### **Dining Room**

10'10" x 8'0" (3.30m x 2.44m)

First Floor Landing

**Bedroom One** 

13' 0" x 10' 0" (3.96m x 3.05m)

#### **Bedroom Two**

9' 5" x 9' 5" (2.87m x 2.87m)

#### **Bedroom Three**

9' 1" x 6' 1" (2.77m x 1.85m)

#### Bathroom

Separate Cloakroom

#### **Rear Garden**

Garage & Off Road Parking