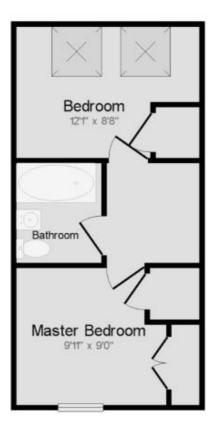

Waldens are delighted to be selected as the marketing agent to present this magnificent 2 bedroom end of terrace home in McKennan Close within Clapham. Positioned within a quiet village location & offering a spacious lounge/dining room overlooking your garden at the rear, a fully fitted kitchen with space for the day to day necessary appliances to the front, a welcoming entrance hall and a downstairs cloakroom. Upstairs you have two good size bedrooms and a lovely fitted bathroom suite. Bedroom 1 having the additional benefit of fitted wardrobes and storage cupboard space.

Total approx floor area: 602.1 ft² (55.9 m²) Ground Floor: 301.1 ft² (28.0 m²) 1st Floor: 301.1 ft² (28.0 m²)

01234 856684 | sales@waldens.co.uk | www.waldens.co.uk | 188-190 Bedford Road, Bedford, MK42 8BL