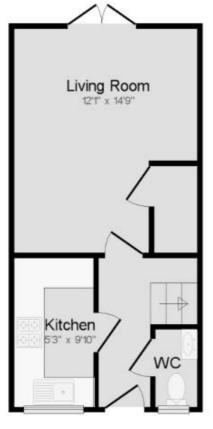

Waldens are delighted to be selected as the marketing agent to present this magnificent 2 bedroom end of terrace home in McKennan Close within Clapham. Positioned within a quiet village location & offering a spacious lounge/dining room overlooking your garden at the rear, a fully fitted kitchen with space for the day to day necessary appliances to the front, a welcoming entrance hall and a downstairs cloakroom. Upstairs you have two good size bedrooms and a lovely fitted bathroom suite. Bedroom 1 having the additional benefit of fitted wardrobes and storage cupboard space.

Total approx floor area: 602.1 ft² (55.9 m²) Ground Floor: 301.1 ft² (28.0 m²) 1st Floor: 301.1 ft² (28.0 m²)

01234 856684 | sales@waldens.co.uk | www.waldens.co.uk | 188-190 Bedford Road, Bedford, MK42 8BL