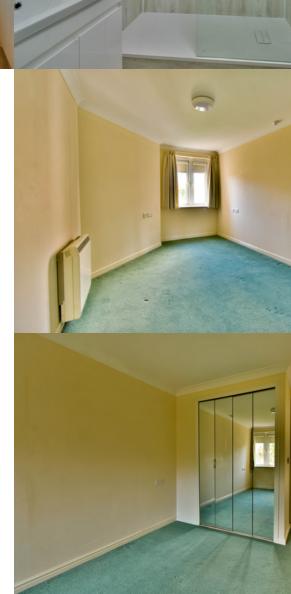

### Double Bedroom

13' 9" x 9' 1" (4.19m x 2.77m) With built-in double wardrobe with concertina glass doors, night storage heater, TV aerial point, double glazed window with westerly aspect.

## Shower room

Having been recently re-fitted with large open shower cubicle with glass screen with chrome fittings having overhead shower and additional hand shower, low level WC, wash hand basin with mixer taps and storage cupboards below, shaver point, wall mounted electric heater, extractor fan.