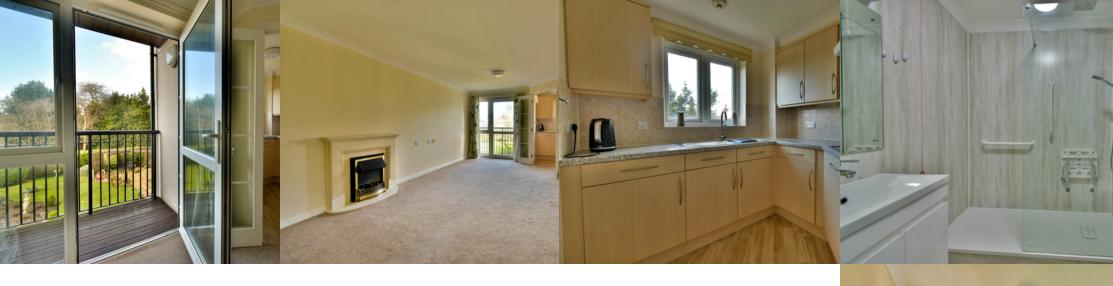

# Living Room/Dining room

19' 8" x 10' 9" (5.99m x 3.28m) With feature fireplace, electric night storage heater, telephone point, TV aerial point, double glazed door with double glazed windows to the side leading onto balcony.

# Private balcony

Facing in a westerly direction with wrought iron railings and overlooking pretty communal gardens.

## Kitchen

7' 7" x 7' 1" (2.31m x 2.16m) With range of fittings comprising single drainer stainless steel sink unit with mixer tap and cupboards under, further range of cupboards and drawers with working surfaces over, range of matching wall mounted cupboards, built-in electric oven with cupboards above and below, four ring ceramic hob with extractor fan over, undercounter built-in fridge and separate freezer, part tiling to walls, wall mounted dimplex heater, double glazed window with westley aspect overlooking communal gardens.

## Shower room

Having been recently re-fitted with large open shower cubicle with glass screen with chrome fittings having overhead shower and additional hand shower, low level WC, wash hand basin with mixer taps and storage cupboards below, shaver point, wall mounted electric heater, extractor fan.