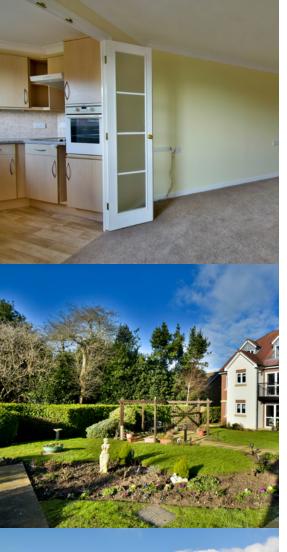

# Private balcony

Facing in a westerly direction with wrought iron railings and overlooking pretty communal gardens.

## Kitchen

7' 7" x 7' 1" (2.31m x 2.16m) With range of fittings comprising single drainer stainless steel sink unit with mixer tap and cupboards under, further range of cupboards and drawers with working surfaces over, range of matching wall mounted cupboards, built-in electric oven with cupboards above and below, four ring ceramic hob with extractor fan over, undercounter built-in fridge and separate freezer, part tiling to walls, wall mounted dimplex heater, double glazed window with westley aspect overlooking communal gardens.