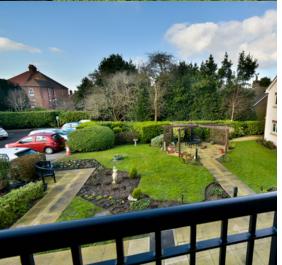

# Private balcony

Facing in a westerly direction with wrought iron railings and overlooking pretty communal gardens.