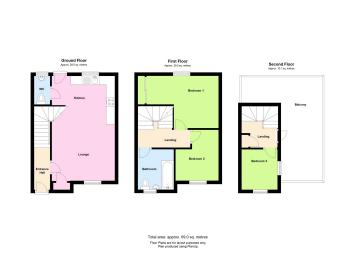

Offered in great condition throughout this property will be available for a short time only. Its ample accommodation boasts open plan living space, including kitchen, dining and living area, with a cloakroom also to the ground floor. With master bedroom with fitted wardrobes, a second double bedroom and family bathroom to the first floor. Up again, to the second floor which boasts a study/third bedroom and access to the enormous roof terrace, perfect for lazy days (and nights), after work drinks and evening entertainment.

To the outside of the property there is an allocated parking space.

| Entrance Hall      |
|--------------------|
| Cloakroom          |
| Kitchen            |
|                    |
| Lounge (Reception) |
| Bedroom            |
| Bedroom            |
| Bathroom           |
|                    |
|                    |