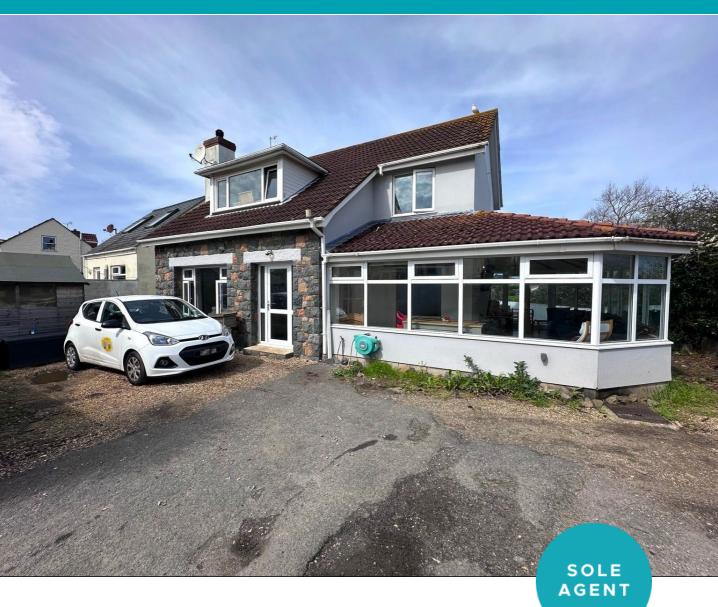

## La Moulliere

## Les Petites Capelles Road | St Sampson | GY24GS

This beautiful, detached family home has been recently upgraded by the current owners and boasts character and charm throughout with sunny social spaces and large bedrooms. This wonderful property sits in a quiet, off-road location within easy walking distance to shops, restaurants and schools. Accommodation comprises large lounge, sun room/dining room, kitchen, utility room, three double bedrooms, a bathroom and a study. To the rear of the property is a low maintenance garden which is predominantly laid to lawn with gravel area and raised decking. The garden overlooks a neighbouring field which creates privacy and a feeling of space. The front driveway provides parking for a number of vehicles and also allows for additional garden space (as previously used) if required.

£710,000

3 BEDROOMS

1 BATHROOM

2 RECEPTIONS

## **Parking**

The front driveway provides parking for a number of vehicles and also allows for additional garden space (as previously used) if required.