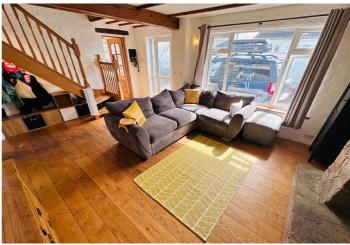

upgraded by the current owners and boasts character and charm throughout with sunny social spaces and large bedrooms. This wonderful property sits in a quiet, off-road location within easy walking distance to shops, restaurants and schools. Accommodation comprises large lounge, sun room/dining room, kitchen, utility room, three double bedrooms, a bathroom and a study. To the rear of the property is a low maintenance garden which is predominantly laid to lawn with gravel area and raised decking. The garden overlooks a neighbouring field which creates privacy and a feeling of space. The front driveway provides parking for a number of vehicles and also allows for additional garden space (as previously used) if required.

£710,000

3 BEDROOMS

1 BATHROOM

2 RECEPTIONS



## **PHOTOS**

















## **PHOTOS**

















# PHOTOS

















### **SPECIFICATIONS**





## Lounge

5.79m x 4.26m (19' 0" x 14' 0")

#### **Sun Room**

6.45m x 5.69m (21' 2" x 18' 8")

## Study

2.62m x 2.52m (8' 7" x 8' 3")

#### Kitchen/Breakfast Room

5.80m x 2.97m (19' 0" x 9' 9")

#### **Utility Room**

2.66m x 2.40m (8' 9" x 7' 10")

## **First Floor Landing**

2.76m x 0.96m (9' 1" x 3' 2")

## **Master Bedroom**

4.81m x 3.82m (15' 9" x 12' 6")

## **Bedroom 2**

5.04m x 2.63m (16' 6" x 8' 8")

#### **Bedroom 3**

3.02m x 2.99m (9' 11" x 9' 10")

#### **Bathroom**

2.71m x 1.90m (8' 11" x 6' 3")

#### Garden

To the rear of the property is a low maintenance garden which is predominantly laid to lawn with gravel area and raised decking. The garden overlooks a neighbouring field