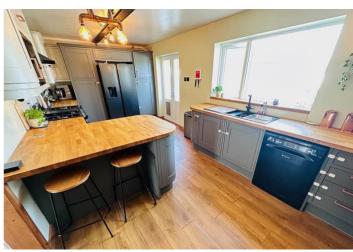

d by the current owners and boasts character and charm throughout with sunny social spaces and large bedrooms. This wonderful property sits in a quiet, off-road location within easy walking distance to shops, restaurants and schools. Accommodation comprises large lounge, sun room/dining room, kitchen, utility room, three double bedrooms, a bathroom and a study. To the rear of the property is a low maintenance garden which is predominantly laid to lawn with gravel area and raised decking. The garden overlooks a neighbouring field which creates privacy and a feeling of space. The front driveway provides parking for a number of vehicles and also allows for additional garden space (as previously used) if required.

£710,000

3 BEDROOMS

1 BATHROOM

2 RECEPTIONS



## **PHOTOS**

















## **PHOTOS**

















# PHOTOS

















### **SPECIFICATIONS**





## Lounge

5.79m x 4.26m (19' 0" x 14' 0")

#### **Sun Room**

6.45m x 5.69m (21' 2" x 18' 8")

## Study

2.62m x 2.52m (8' 7" x 8' 3")

#### Kitchen/Breakfast Room

5.80m x 2.97m (19' 0" x 9' 9")

#### **Utility Room**

2.66m x 2.40m (8' 9" x 7' 10")

## **First Floor Landing**

2.76m x 0.96m (9' 1" x 3' 2")

## **Master Bedroom**

4.81m x 3.82m (15' 9" x 12' 6")

## **Bedroom 2**

5.04m x 2.63m (16' 6" x 8' 8")

#### **Bedroom 3**

3.02m x 2.99m (9' 11" x 9' 10")

#### **Bathroom**

2.71m x 1.90m (8' 11" x 6' 3")

#### Garden

To the rear of the property is a low maintenance garden which is predominantly laid to lawn with gravel area and raised decking. The garden overlooks a neighbouring field which c