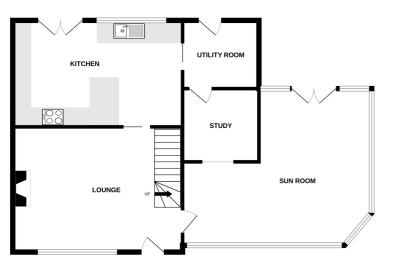

## Lounge

5.79m x 4.26m (19' 0" x 14' 0")

#### **Sun Room**

6.45m x 5.69m (21' 2" x 18' 8")

## Study

2.62m x 2.52m (8' 7" x 8' 3")

#### Kitchen/Breakfast Room

5.80m x 2.97m (19' 0" x 9' 9")

#### **Utility Room**

2.66m x 2.40m (8' 9" x 7' 10")

#### **SCHOOL CATCHMENT**

Hautes Capelles Primary School and St Sampsons High School

GROUND FLOOR 1ST FLOOR

## LA MOULLIERE

Whilst every attempt has been made to ensure the accuracy of the floorplan contained here, measurements of doors, windows, rooms and any other items are approximate and no responsibility is taken for any error, omission or mis-statement. This plan is for illustrative purposes only and should be used as such by any prospective purchaser. The services, systems and appliances shown have not been tested and no guarantee as to their operability or efficiency can be given.