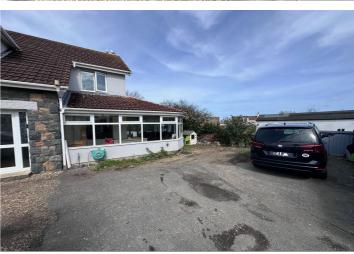

## Les Petites Capelles Road | St Sampson | GY24GS

This beautiful, detached family home has been recently upgraded by the current owners and boasts character and charm throughout with sunny social spaces and large bedrooms. This wonderful property sits in a quiet, off-road location within easy walking distance to shops, restaurants and schools. Accommodation comprises large lounge, sun room/dining room, kitchen, utility room, three double bedrooms, a bathroom and a study. To the rear of the property is a low maintenance garden which is predominantly laid to lawn with gravel area and raised decking. The garden overlooks a neighbouring field which creates privacy and a feeling of space. The front driveway provides parking for a number of vehicles and also allows for additional garden space (as previously used) if required.

£710,000

3 BEDROOMS

1 BATHROOM

2 RECEPTIONS