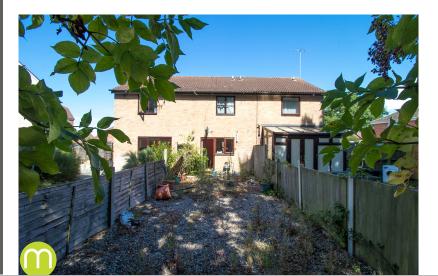

#### Garden

A good sized rear garden enclosed by fencing with gated rear access.