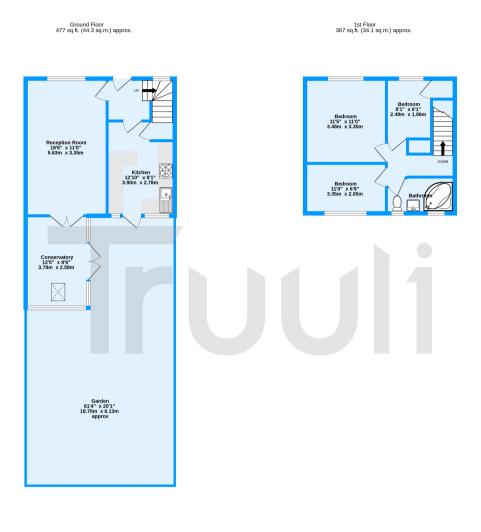

## £410,000 Freehold

A well maintained three bedroom family home situated on Oakmead Road, Croydon. The property benefits from having off-street parking and an array of transport links.

Oakmead Road, Croydon, CR0 TOTAL FLOOR AREA : 845 sq.ft. (78.5 sq.m.) approx. Measurements are approximate. Not to scale. Illustrative purposes only Made with Netropic #2023