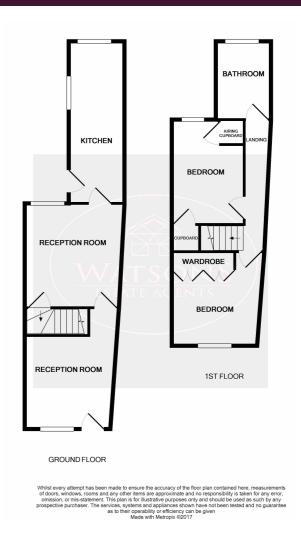

# Lounge

4.41m reducing to 3.35m x 3.09m (14' 6" x 10' 2") UPVC double glazed entrance door to the front, uPVC double glazed window to the front, cupboard incorporating utility meters, radiator. Door to the dining room.

## **Dining Room**

3.71m x 3.58m (12' 2" x 11' 9") UPVC double glazed window to the rear, radiator. Doors to kitchen & stairs to the first floor.

## Kitchen

5.9m x 1.9m (19' 4" x 6' 3") A range of matching wall & base units with rolled edge work surfaces and tiled splashbacks, stainless steel sink & drainer, integrated electric oven and gas hob with extractor over, plumbing for washing machine, further useful appliance space, uPVC double glazed window to the rear & side. Door leading out to the rear garden.

### Landing

Doors to both bedrooms and bathroom.

#### **Bedroom 1**

3.76m x 2.62m (12' 4" x 8' 7") UPVC double glazed window to the rear, built in storage cupboard with access to attic, airing cupboard incorporating hot water tank, radiator and wood effect laminate flooring.

#### **Bedroom 2**

3.35m reducing to 2.75m x 3.16m (11' 0" reducing to 9'0" x 10' 4") UPVC double glazed window to the front, fitted wardrobes, radiator and wood effect laminate flooring.

#### **Bathroom**

3 piece suite in white comprising WC, vanity sink unit bath with electric shower over skylight, obscured uPVC double glazed window to the rear, chrome heated towel rail, extractor fan and tiled flooring.

#### **Outside**

There is a concrete patio area to the rear with a lawned garden secured by timber fencing with side gated access.