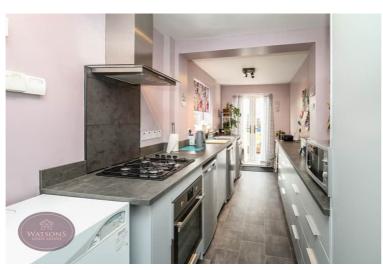

## Kitchen

5.9m x 1.9m (19' 4" x 6' 3") A range of matching wall & base units with rolled edge work surfaces and tiled splashbacks, stainless steel sink & drainer, integrated electric oven and gas hob with extractor over, plumbing for washing machine, further useful appliance space, uPVC double glazed window to the rear & side. Door leading out to the rear garden.