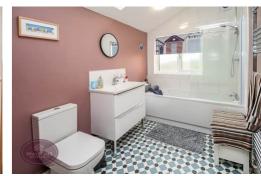

#### **Bathroom**

3 piece suite in white comprising WC, vanity sink unit bath with electric shower over skylight, obscured uPVC double glazed window to the rear, chrome heated towel rail, extractor fan and tiled flooring.