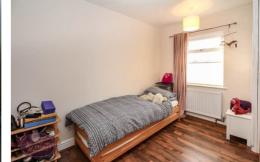

#### **Bedroom 2**

3.35m reducing to 2.75m x 3.16m (11' 0" reducing to 9'0" x 10' 4") UPVC double glazed window to the front, fitted wardrobes, radiator and wood effect laminate flooring.