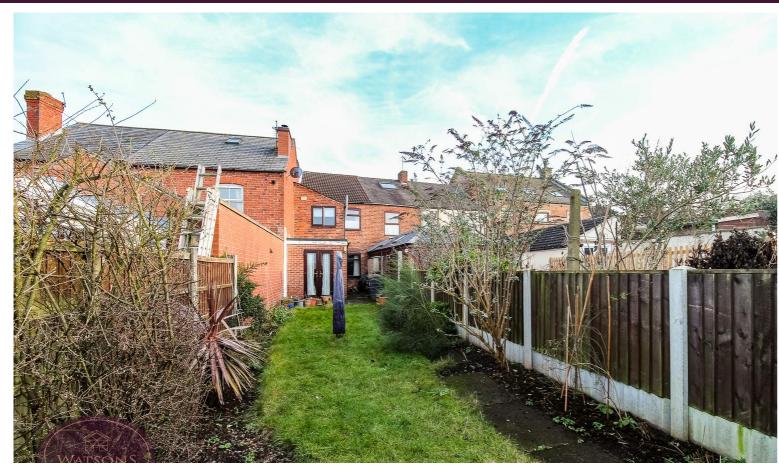

#### **Outside**

There is a concrete patio area to the rear with a lawned garden secured by timber fencing with side gated access.