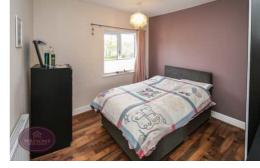

#### **Bedroom 1**

3.76m x 2.62m (12' 4" x 8' 7") UPVC double glazed window to the rear, built in storage cupboard with access to attic, airing cupboard incorporating hot water tank, radiator and wood effect laminate flooring.