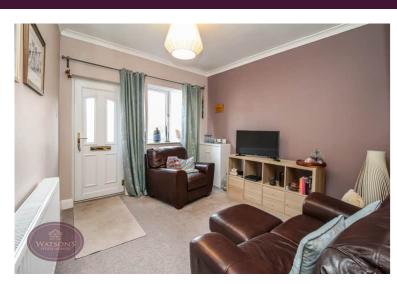

# Lounge

4.41m reducing to 3.35m x 3.09m (14' 6" x 10' 2") UPVC double glazed entrance door to the front, uPVC double glazed window to the front, cupboard incorporating utility meters, radiator. Door to the dining room.