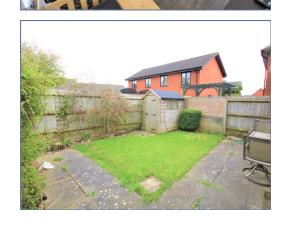

## £54,000 Leasehold

- 30% shared ownership with Guinness
- £2,000 Fixtures and fittings
- Large bedroom
- Private rear garden off the living room
- Driveway for 1 car
- Chain Free
- EPC Rating