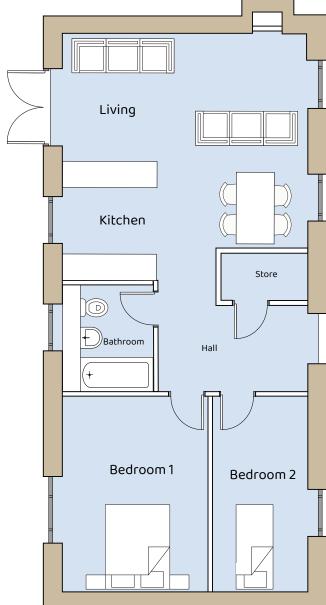

## THE BECKSIDE (2 AVAILABLE)

GROUND FLOOR SIZE (WIDTH X LENGTH)

Living 16'7" x 8'5" (5.1m x 2.6m)

Kitchen 6'5" x 8'2" (2.0m x 2.5m)

Bathroom 5'5" x 7'2" (1.7m x 2.2m)

Bedroom 1 9'8" x 13'4" (3.0m x 4.1m)

Bedroom 2 6'5" x 13'4" (2.0m x 4.1m)

whilst every attempt has been made to ensure the accuracy or the floor plan contain here, measurements of doors, windows, rooms and any other items are approximate a no responsibility is taken in error, omission, or misstatement. This plan is for illustrat purposes only and should be used as such by any prospective purchaser. for more information