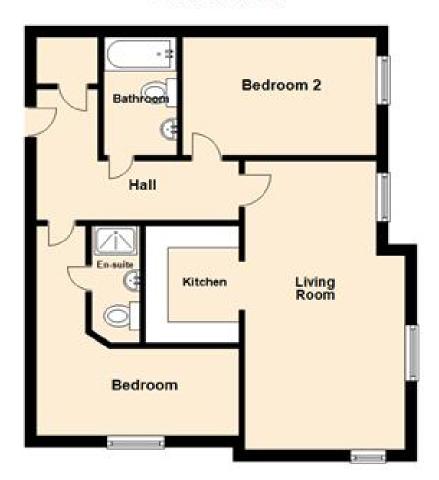

Kitchen

Lounge (Reception)

**Bedroom** 

**Ensuite** 

**Bedroom** 

**Bathroom** 

## **Ground Floor**

Floor plans are for layout purposes only. Measurements are approximate and subject to inaccuracies Plan produced using PlanUp.