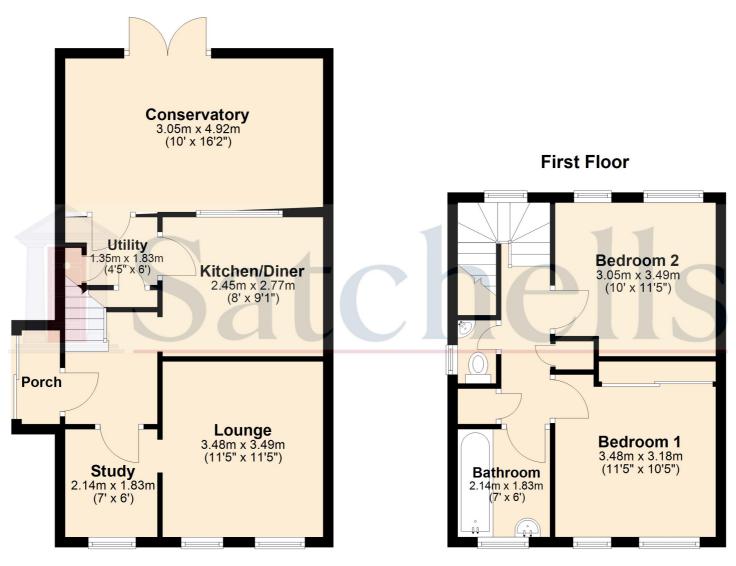

#### **Ground Floor**

For illustrative purposes only - NOT TO SCALE - Measurements shown are approximate. The size and position of doors, windows, appliances and other features are approximate.

Plan produced using PlanUp.