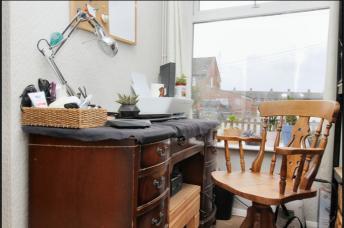

## Study:

Abt: 6' 0" x 7' 0" (1.83m x 2.13m) Carpet. Window to front aspect.

#### Kitchen:

Abt: 8' 0" x 9' 1" (2.44m x 2.77m) Laminate flooring. Worktops with a range of wall and base mounted units. Sink and drainer. Plumbed appliances. Space for cooker and fridge freezer. Space for dining table. Utility area with storage leading through to conservatory.