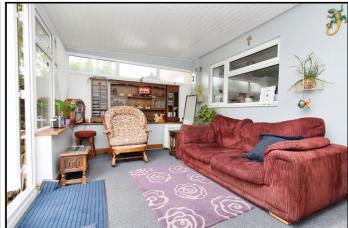

## **Living Room:**

Abt: 11' 5" x 11' 5" (3.48m x 3.48m) Carpet.

Windows to front aspect. Gas lit back boiler

## **Conservatory:**

Abt:  $10' \ 0'' \ x \ 16' \ 2'' \ (3.05m \ x \ 4.93m)$  Part brick built with solid roof. Windows to rear aspect with French UPVC doors.