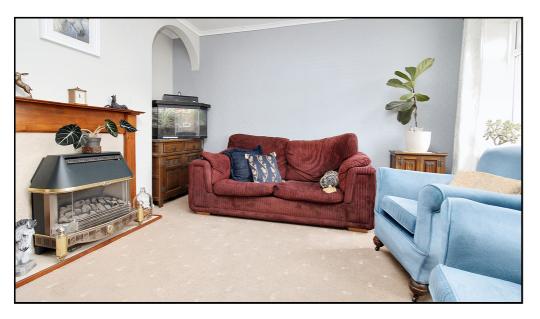

## **Living Room:**

Abt: 11' 5" x 11' 5" (3.48m x 3.48m) Carpet.

Windows to front aspect. Gas lit back boiler