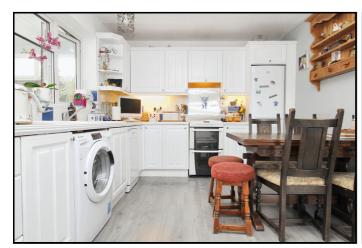

#### Kitchen:

Abt: 8' 0" x 9' 1" (2.44m x 2.77m) Laminate flooring. Worktops with a range of wall and base mounted units. Sink and drainer. Plumbed appliances. Space for cooker and fridge freezer. Space for dining table. Utility area with storage leading through to conservatory.