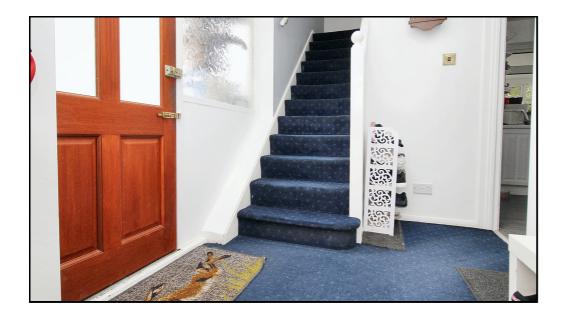

## Porch:

UPVC sliding door. Front door to entrance hall.

#### **Entrance Hall:**

Carpet. Stairs leading up. Leading through in to rest of the ground floor accommodation.