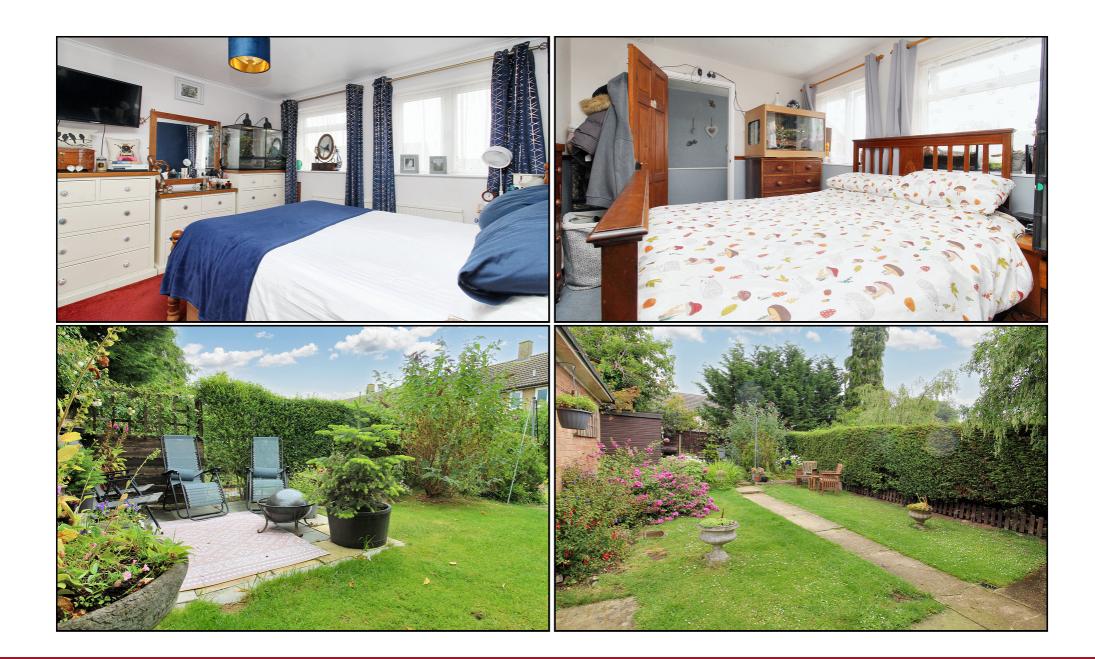

## **Bedroom One:**

Abt: 10' 5" x 11' 5" (3.17m x 3.48m) Carpet.

Windows to front aspect. Built in wardrobes.

Radiator.

#### **Bedroom Two:**

Abt: 10' 0" x 11' 5" (3.05m x 3.48m) Carpet.

Windows to rear aspect. Radiator.

### **Rear Garden:**

Well maintained and established. Mostly laid to lawn with pathway central leading to rear of garden where there is a small patio area for seating with two sheds. Electric socket. Access to garage.