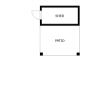

### **Ground Floor**

**Floor Plan** 

GROSS INTERNAL AREA FLOOR 1 57.2 m<sup>2</sup> FLOOR 2 61.0 m<sup>2</sup> AREAS : PATIO 9.5 m<sup>3</sup> SHED 4.8 m<sup>3</sup> GARAGE 15.8 m<sup>3</sup> TOTAL : 118.2 m<sup>2</sup>