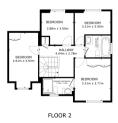

### **Ground Floor**

**Floor Plan** 

GROSS INTERNAL AREA FLOOR 1 57.2 m<sup>2</sup> FLOOR 2 61.0 m<sup>2</sup> AREAS : PATIO 9.5 m<sup>3</sup> SHED 4.8 m<sup>3</sup> GARAGE 15.8 m<sup>3</sup> TOTAL : 118.2 m<sup>2</sup>