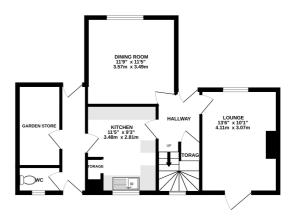

## **Description**

Offered chain free to the market is this well loved 3 bedroom semi-detached house on Churchill Avenue. Approaching the property, you can park with ease on the large driveway. Entering the property, the first thing you notice is the amount of light flooding in the property thanks to the large windows. To the left of the entrance, you will find the family living room with a beautiful outlook to the front and rear garden. Across from the living room, you will find the dining room and kitchen. Heading upstairs you will find 3 bedrooms, 2 of which are doubles and the family bathroom. To the rear of the home is a large mature garden, mostly laid to lawn. A perfect space for children to play or to relax in the warmer months.

GROUND FLOOR 566 sq.ft. (52.6 sq.m.) approx.

1ST FLOOR 438 sq.ft. (40.7 sq.m.) approx.

TOTAL FLOOR AREA: 1004 sq.ft. (93.3 sq.m.) appro

Whist every attempt has been made to ensure the accuracy of the floorplan contained their, measurements of doors, windows, comes and any other terms are approximate and on responsibility is taken for any consistent or mis-statement. This plan is for illustrative purposes only and should be used as such by any prospective purchaser. The services, systems and appliances shown have not been tested and no guarantee as to their operability or efficiency can be given.