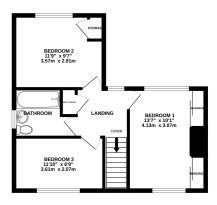

## **Description**

Offered chain free to the market is this well loved 3 bedroom semi-detached house on Churchill Avenue. Approaching the property, you can park with ease on the large driveway. Entering the property, the first thing you notice is the amount of light flooding in the property thanks to the large windows. To the left of the entrance, you will find the family living room with a beautiful outlook to the front and rear garden. Across from the living room, you will find the dining room and kitchen. Heading upstairs you will find 3 bedrooms, 2 of which are doubles and the family bathroom. To the rear of the home is a large mature garden, mostly laid to lawn. A perfect space for children to play or to relax in the warmer months.

GROUND FLOOR 566 sq.ft. (52.6 sq.m.) approx.

1ST FLOOR 438 sq.ft. (40.7 sq.m.) approx.

TOTAL FLOOR AREA: 1004 sq.ft. (93.3 sq.m.) appro

Whist every attempt has been made to ensure the accuracy of the floorplan contained their, measurements of doors, windows, comes and any other terms are approximate and on responsibility is taken for any consistent or mis-statement. This plan is for illustrative purposes only and should be used as such by any prospective purchaser. The services, systems and appliances shown have not been tested and no guarantee as to their operability or efficiency can be given.