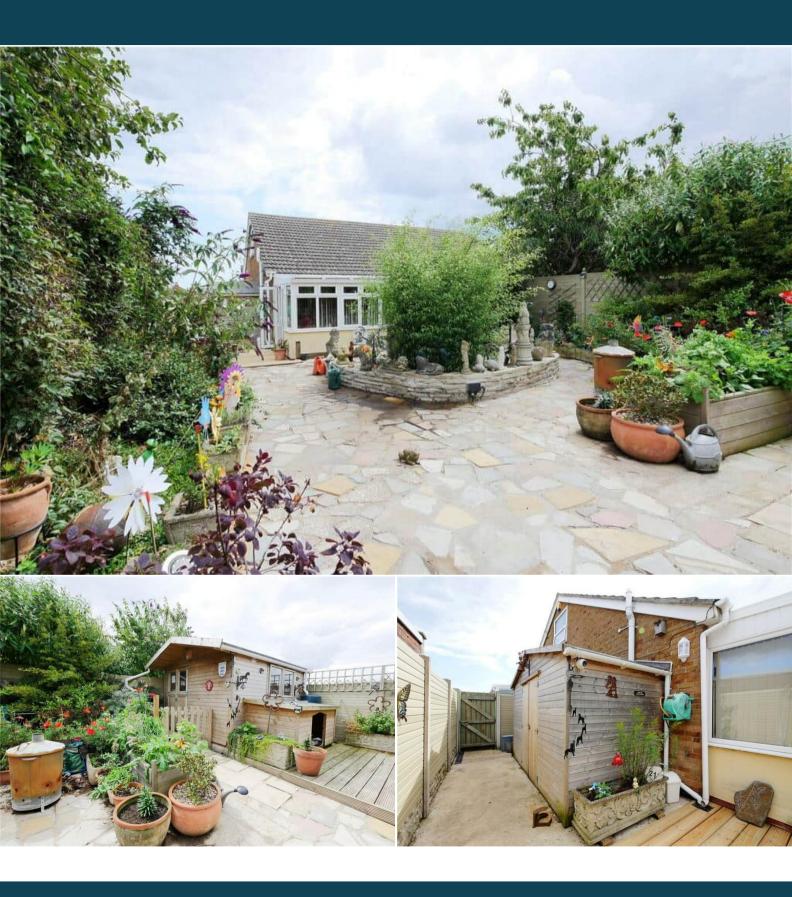

The council tax band is A.

The interior of this beautifully presented property comprises a spacious living room, dining room/bedroom 2, fitted kitchen, bedroom, the family bathroom and garden room. The exterior boasts a private rear garden, perfect for enjoying the summer months.