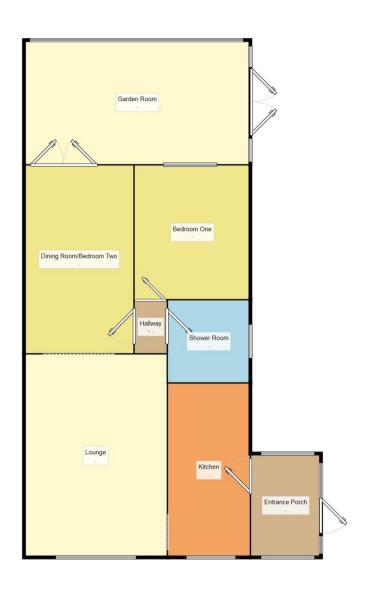

The council tax band is A.

The interior of this beautifully presented property comprises a spacious living room, dining room/bedroom 2, fitted kitchen, bedroom, the family bathroom and garden room. The exterior boasts a private rear garden, perfect for enjoying the summer months.