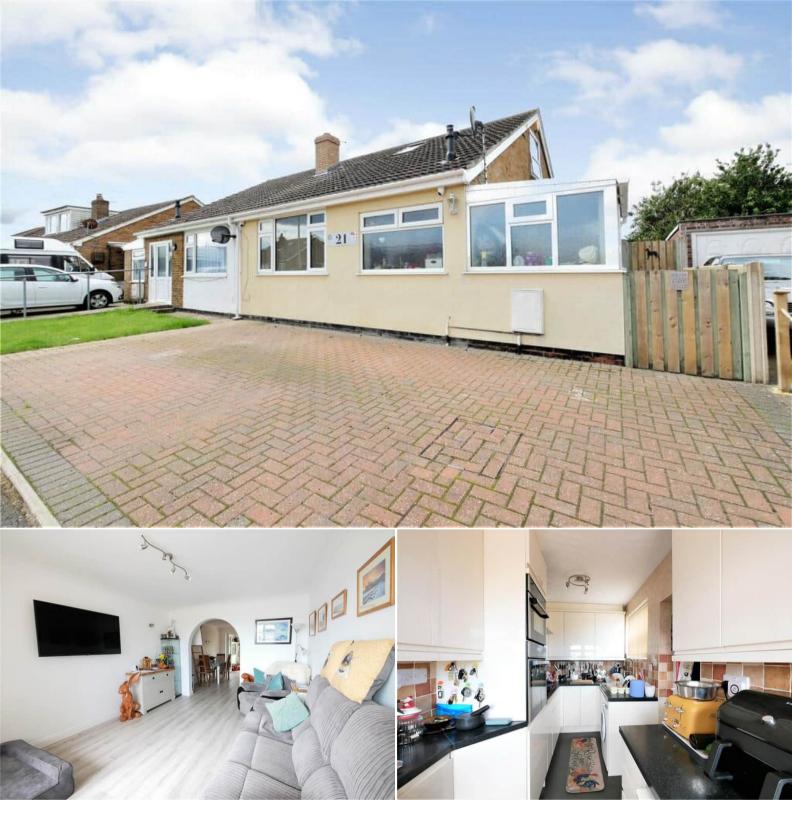

## Harris Boulevard Mablethorpe

Bettermove are proud to present this 2 bedroom semi-detached bungalow in Mablethorpe available with no forward chain.

The property benefits from double glazing, gas central heating throughout and has off street parking available.

The council tax band is A.

The interior of this beautifully presented property comprises a spacious living room, dining room/bedroom 2, fitted kitchen, bedroom, the family bathroom and garden room. The exterior boasts a private rear garden, perfect for enjoying the summer months.

Located in the popular town of Mablethorpe, the property is close to a range of amenities, including shops, supermarkets, restaurants and pubs. Excellent transport connections can be found from the A52, A1031 and local bus routes.