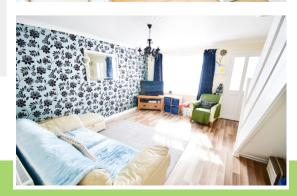

#### Lounge

4.35m x 4.14m (14' 3" x 13' 7") Front aspect glazed windows, television point, stairs to first floor landing, radiator