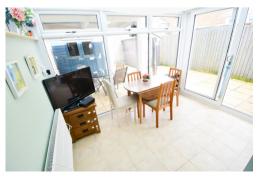

#### Conservatory

3.00m x 2.14m (9' 10" x 7' 0") Side aspect opaque glazed windows, rear aspect glazed windows, side aspect glazed sliding doors to garden, radiator