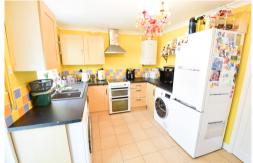

#### Kitchen/Dining Room

4.14m x 2.80m (13' 7" x 9' 2") Rear aspect glazed window, range of eye and base level cupboards and drawers, roll top work surfaces, inset one and a half bowl single drainer sink unit with mixer taps, space for cooker, space and plumbing for washing machine, space for tumble dryer, space for upright fridge freezer, radiator, rear aspect glazed double doors to:-