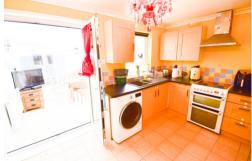

#### Kitchen/Dining Room

4.14m x 2.80m (13' 7" x 9' 2") Rear aspect glazed window, range of eye and base level cupboards and drawers, roll top work surfaces, inset one and a half bowl single drainer sink unit with mixer taps, space for cooker, space and plumbing for washing machine, space for tumble dryer, space for upright fridge freezer, radiator, rear aspect glazed double doors to:-