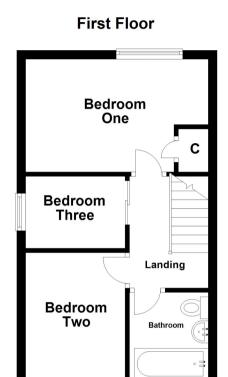

#### First Floor Landing

Access to loft space, doors to:-

#### Bedroom One

4.14m x 2.56m (13' 7" x 8' 5") Front aspect glazed window, storage cupboard, radiator

#### Bedroom Two

2.90m x 2.27m (9' 6" x 7' 5") Rear aspect glazed window, radiator

#### Bedroom Three

2.26m x 1.63m (7' 5" x 5' 4") Side aspect opaque glazed window, radiator

#### Bathroom

Rear aspect opaque glazed window, three piece suite comprising of bath with mixer taps and shower over, vanity wash hand basin with mixer taps and storage under, W.C, heated towel rail, extractor fan