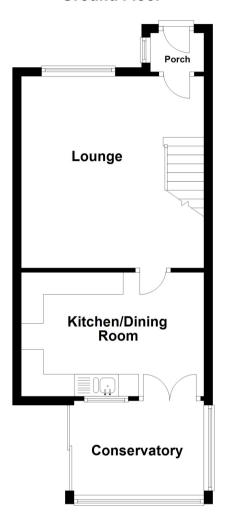

#### Entrance Porch

Side aspect glazed window, part opaque glazed front door, part opaque glazed door to:-

#### Lounge

4.35m x 4.14m (14' 3" x 13' 7") Front aspect glazed windows, television point, stairs to first floor landing, radiator

#### Kitchen/Dining Room

4.14m x 2.80m (13' 7" x 9' 2") Rear aspect glazed window, range of eye and base level cupboards and drawers, roll top work surfaces, inset one and a half bowl single drainer sink unit with mixer taps, space for cooker, space and plumbing for washing machine, space for tumble dryer, space for upright fridge freezer, radiator, rear aspect glazed double doors to:-

#### Conservatory

3.00m x 2.14m (9' 10" x 7' 0") Side aspect opaque glazed windows, rear aspect glazed windows, side aspect glazed sliding doors to garden, radiator

#### **Ground Floor**