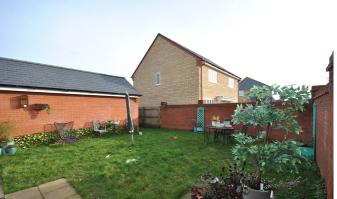

The front of the property is accessed from the road onto a pathway. There is a large driveway at the rear of the property which provides tandem off street parking for multiple vehicles, electric car charging point and access into the garden and into the detached garage. The detached garage is accessed by an up and over door and is a perfect storage space and has power and lighting. The south facing garden is fully enclosed with a stone, feature wall surrounding and is mostly laid to grass with a patio pathway and extended area by the back door making this the perfect space to sit and enjoy.