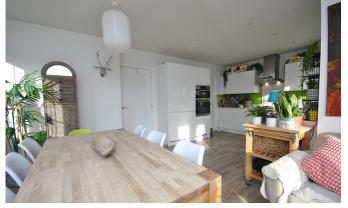

Sitting in a desirable position is this well equipped four bedroom property. Entering from the front you are immediately welcomed into a hallway that provides access into the majority of the ground floor rooms. The living room is a large dual aspect room and runs the width of the house. The living room is light and airy with a large bay window at the side and a front aspect window. The hallway provides access to the first floor and there is a handy cupboard and cloakroom which is fitted with a WC and a pedestal sink. The kitchen is a large rear and side aspect room with patio doors opening into the garden and side and front aspect windows. There is ample space for sitting areas and a dining room table. The kitchen is fitted with a selection of wall and base units with a mixture of integrated and space for white appliances. There is also access into a utility room with a selection of wall and base units and with further space for additional appliances.