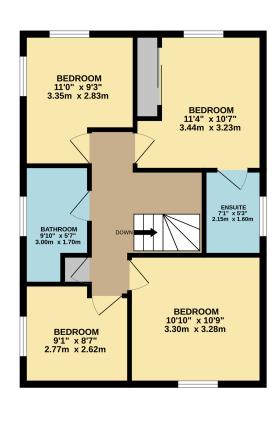

The first floor houses the four bedrooms and the bathroom facilities. The master bedroom is a side aspect room and benefits from its own en suite bathroom facilities and a wardrobe with a sliding door. There are three further bedrooms which are all double bedrooms with one benefitting from garden views and two front aspect bedrooms. There is also a family bathroom fitted with a WC, panelled bath, basin and a walk in shower and upstairs is completed with a landing cupboard.

**GROUND FLOOR** 1ST FLOOR

Whilst very attempt has been made to ensure the accuracy of the floorplan contained here, measurements of doors, withdoors, rooms and any other liens are approximate and no responsibility is taken for any error, omission or mis-statement. This plan is for illustrative purposes only and should be used as such by any prospective purchaser. The services, systems and appliances shown have not been tested and no guarantee as to their operability or efficiency can be given.