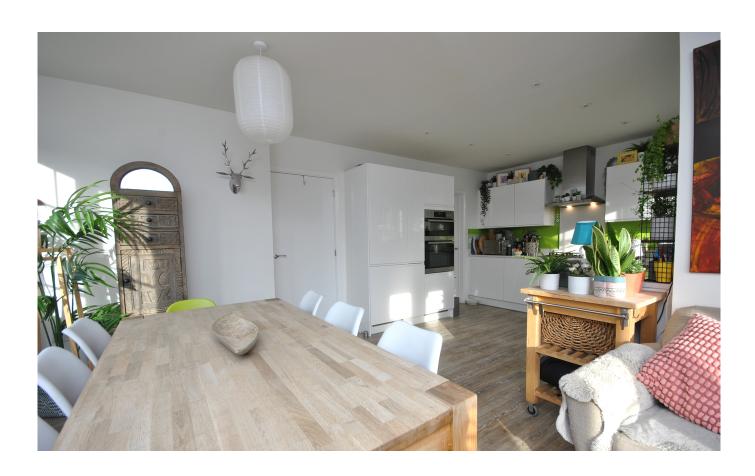

Sitting in a desirable position is this well equipped four bedroom property. Entering from the front you are immediately welcomed into a hallway that provides access into the majority of the ground floor rooms. The living room is a large dual aspect room and runs the width of the house. The living room is light and airy with a large bay window at the side and a front aspect window. The hallway provides access to the first floor and there is a handy cupboard and cloakroom which is fitted with a WC and a pedestal sink. The kitchen is a large rear and side aspect room with patio doors opening into the garden and side and front aspect windows. There is ample space for sitting areas and a dining room table. The kitchen is fitted with a selection of wall and base units with a mixture of integrated and space for white appliances. There is also access into a utility room with a selection of wall and base units and with further space for additional appliances.