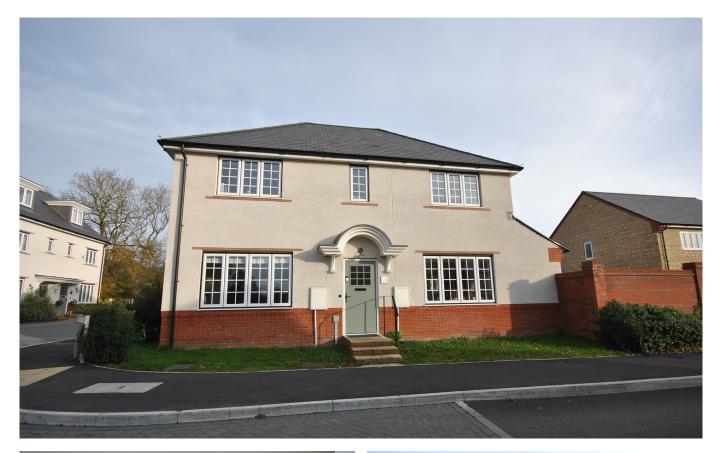

# Curlew Way

Cheddar, BS27 3FU

## £469,000 Freehold

A beautifully presented almost new, four bedroom detached family home set in a desirable position and close to village amenities. Benefiting form ample living space, an enclosed rear garden, garage and parking.

Sitting in a desirable position is this well equipped four bedroom property. Entering from the front you are immediately welcomed into a hallway that provides access into the majority of the ground floor rooms. The living room is a large dual aspect room and runs the width of the house. The living room is light and airy with a large bay window at the side and a front aspect window. The hallway provides access to the first floor and there is a handy cupboard and cloakroom which is fitted with a WC and a pedestal sink. The kitchen is a large rear and side aspect room with patio doors opening into the garden and side and front aspect windows. There is ample space for sitting areas and a dining room table. The kitchen is fitted with a selection of wall and base units with a mixture of integrated and space for white appliances. There is also access into a utility room with a selection of wall and base units and with further space for additional appliances.

The front of the property is accessed from the road onto a pathway. There is a large driveway at the rear of the property which provides tandem off street parking for multiple vehicles, electric car charging point and access into the garden and into the detached garage. The detached garage is accessed by an up and over door and is a perfect storage space and has power and lighting. The south facing garden is fully enclosed with a stone, feature wall surrounding and is mostly laid to grass with a patio pathway and extended area by the back door making this the perfect space to sit and enjoy.