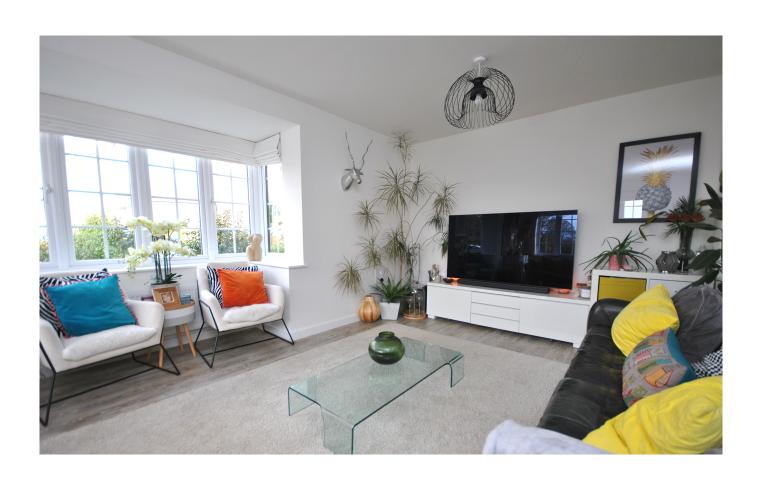

Sitting in a desirable position is this well equipped four bedroom property. Entering from the front you are immediately welcomed into a hallway that provides access into the majority of the ground floor rooms. The living room is a large dual aspect room and runs the width of the house. The living room is light and airy with a large bay window at the side and a front aspect window. The hallway provides access to the first floor and there is a handy cupboard and cloakroom which is fitted with a WC and a pedestal sink. The kitchen is a large rear and side aspect room with patio doors opening into the garden and side and front aspect windows. There is ample space for sitting areas and a dining room table. The kitchen is fitted with a selection of wall and base units with a mixture of integrated and space for white appliances. There is also access into a utility room with a selection of wall and base units and with further space for additional appliances.