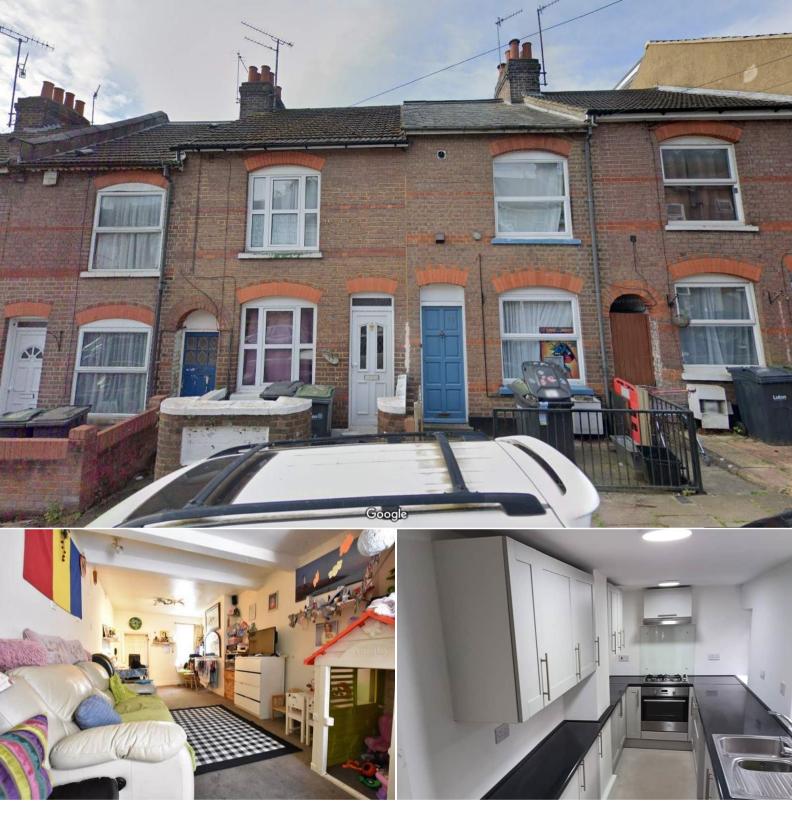

## Milton Road Luton

Bettermove are proud to present this 2 bedroom terraced house in Luton available with no forward chain.

The property is currently tenanted and rental yields can be obtained through Bettermove.

The property benefits from double glazing, gas central heating throughout.

The council tax band is B.

The interior of this beautifully presented property comprises a spacious living room and fitted kitchen on the ground floor. The first floor consists of 2 bedrooms and the family bathroom. The exterior boasts a private rear garden, perfect for enjoying the summer months.

Located in the popular town of Luton, the property is close to a range of amenities, including shops, supermarkets, restaurants and pubs. Excellent transport connections can be found from the A505, M1 and many local bus routes.