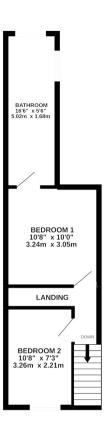

The property benefits from double glazing, gas central heating throughout.

The council tax band is B.

The interior of this beautifully presented property comprises a spacious living room and fitted kitchen on the ground floor. The first floor consists of 2 bedrooms and the family bathroom. The exterior boasts a private rear garden, perfect for enjoying the summer months.

GROUND FLOOR 340 sq.ft. (31.6 sq.m.) approx. 1ST FLOOR 328 sq.ft. (30.5 sq.m.) approx.

TOTAL FLOOR AREA: 668 sq.ft. (62.1 sq.m.) approx.

White every attempt has been made to ensure the accuracy of the floorpion contained here, measurements of does notables, tooms and any other ferro are approximate and on regionably is latent for any error in prospective processes. The services, system and registrates shown here for been tested and no guarantee as to their operability or efficiency can be given.