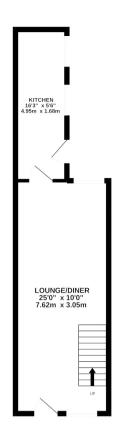

GROUND FLOOR 340 sq.ft. (31.6 sq.m.) approx. 1ST FLOOR 328 sq.ft. (30.5 sq.m.) approx.

TOTAL FLOOR AREA: 668 sq.ft. (62.1 sq.m.) approx.

White every attempt has been made to ensure the accuracy of the floorpion contained here, measurements of does notables, tooms and any other ferro are approximate and on regionably is latent for any error in prospective processes. The services, system and registrates shown here for been tested and no guarantee as to their operability or efficiency can be given.