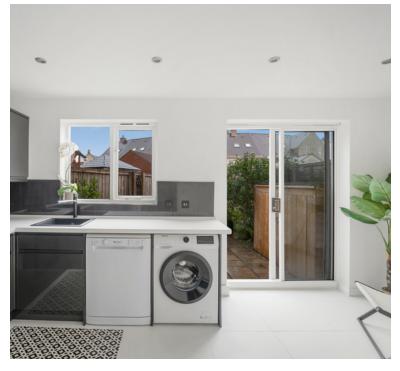

## Kltchen/diner:

4.76m x 2.48m (15' 7" x 8' 2") Sink unit, modern floor and wall units with under lighting, plumbing for dishwasher and washing machine, built in oven and hob, window, spotlights, sliding door to the garden