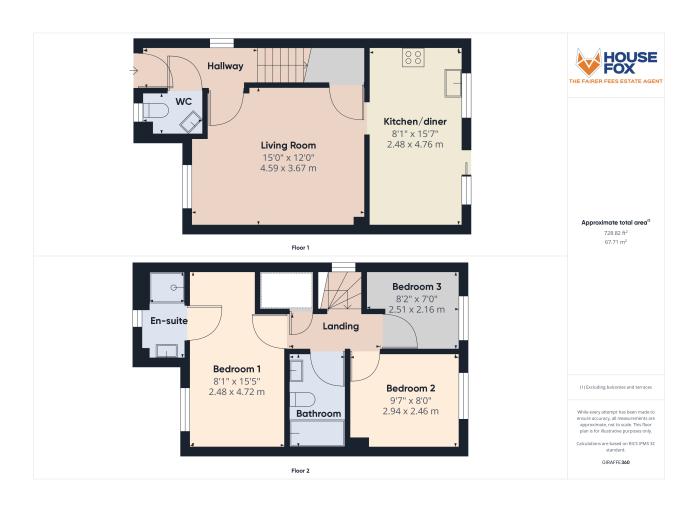

# Hallway:

Stairs to the first floor, window, doors to the cloakroom and lounge

## Cloakroom:

WC, wash hand basin, radiator, window

## Living room:

4.59m x 3.67m (15' 1" x 12' 0") Understairs cupboard, radiator, window, door to the kitchen/diner

## Kltchen/diner:

4.76m x 2.48m (15' 7" x 8' 2") Sink unit, modern floor and wall units with under lighting, plumbing for dishwasher and washing machine, built in oven and hob, window, spotlights, sliding door to the garden

# Landing:

Cupboard, window

## Bedroom 1:

4.72m x 2.48m (15' 6" x 8' 2") Radiator, window, door to the ensuite

## En-suite shower room:

Shower cubicle, wash hand basin, WC, heated towel rail

### Bedroom 2:

2.94m x 2.46m (9' 8" x 8' 1") Radiator, window

#### Bedroom 3:

2.51m x 2.16m (8' 3" x 7' 1") Radiator, window

## Bathroom:

Bath with Shower over and Shower screen, feature wash hand basin, WC, heated towel rail,