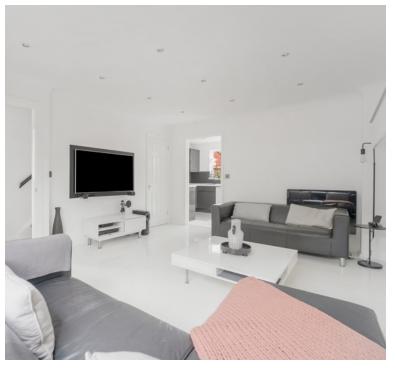

## Living room:

4.59m x 3.67m (15' 1" x 12' 0") Understairs cupboard, radiator, window, door to the kitchen/diner