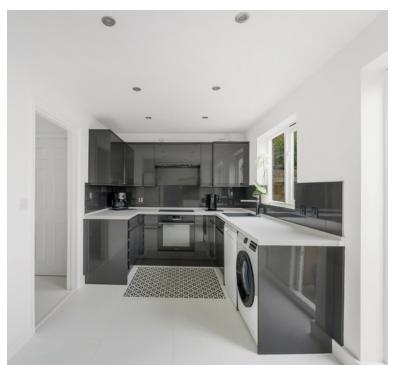

## Kltchen/diner:

4.76m x 2.48m (15' 7" x 8' 2") Sink unit, modern floor and wall units with under lighting, plumbing for dishwasher and washing machine, built in oven and hob, window, spotlights, sliding door to the garden