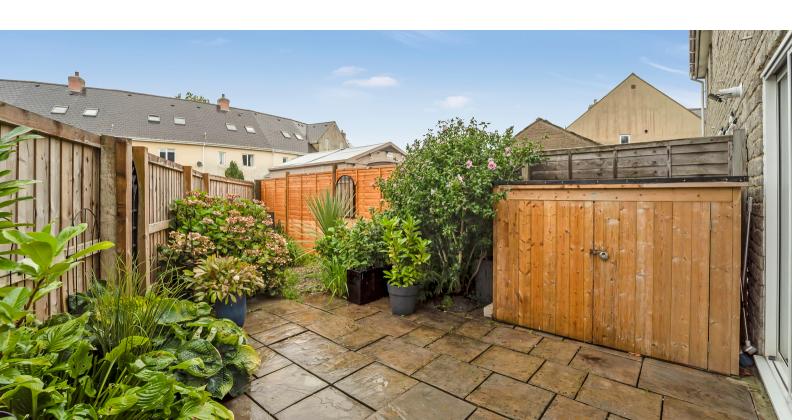

# Rear garden:

Patio area, shingled area, shrubs and flowers, all enclosed by fencing, plus a gate giving side access