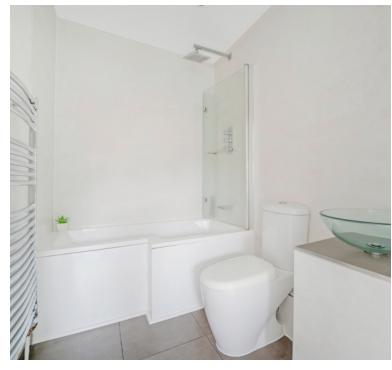

## En-suite shower room:

Shower cubicle, wash hand basin, WC, heated towel rail

## Bathroom:

Bath with Shower over and Shower screen, feature wash hand basin, WC, heated towel rail,