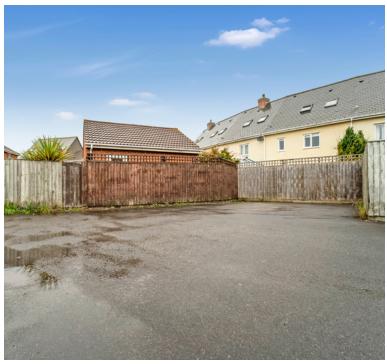

# Parking:

Driveway to the side of the house is owned by the owner of the house, and you give access to the parking spaces....THIS PROPERTY COMES WITH 2 SPACES