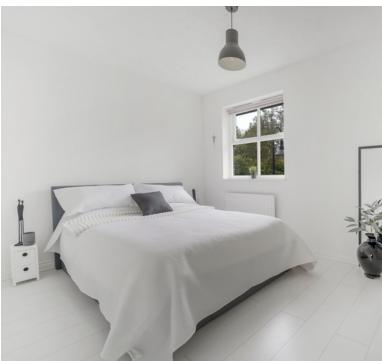

## Bedroom 1:

4.72m x 2.48m (15' 6" x 8' 2") Radiator, window, door to the ensuite

### Bedroom 2:

2.94m x 2.46m (9' 8" x 8' 1") Radiator, window

#### Bedroom 3:

2.51m x 2.16m (8' 3" x 7' 1") Radiator, window