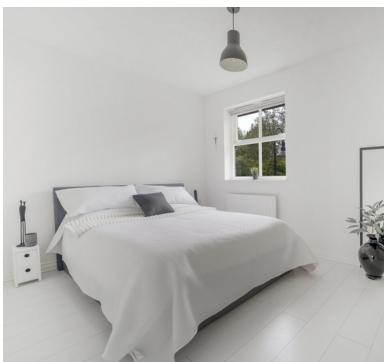

### Bedroom 1:

4.72m x 2.48m (15' 6" x 8' 2") Radiator, window, door to the ensuite

#### En-suite shower room:

Shower cubicle, wash hand basin, WC, heated towel rail

**Bedroom 2:** 2.94m x 2.46m (9' 8" x 8' 1") Radiator, window

### Bedroom 3:

2.51m x 2.16m (8' 3" x 7' 1") Radiator, window