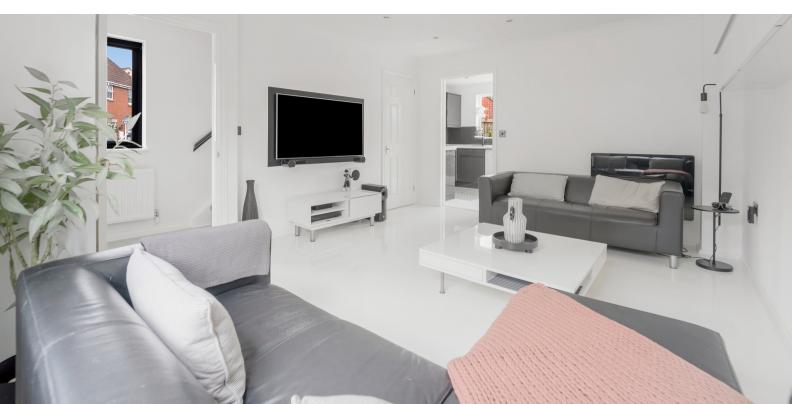

#### Living room:

4.59m x 3.67m (15' 1" x 12' 0") Understairs cupboard, radiator, window, door to the kitchen/diner