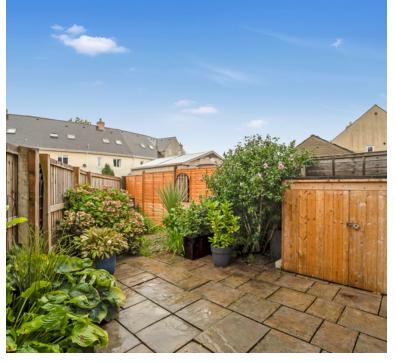

### Rear garden:

Patio area, shingled area, shrubs and flowers, all enclosed by fencing, plus a gate giving side access