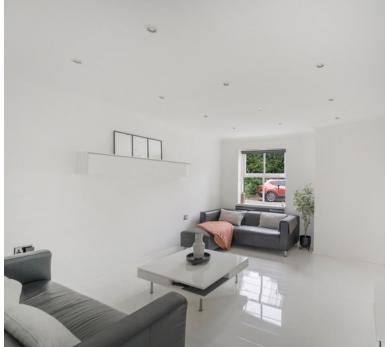

#### Living room:

4.59m x 3.67m (15' 1" x 12' 0") Understairs cupboard, radiator, window, door to the kitchen/diner