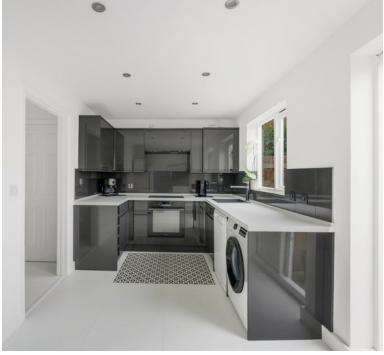

### Kltchen/diner:

4.76m x 2.48m (15' 7" x 8' 2") Sink unit, modern floor and wall units with under lighting, plumbing for dishwasher and washing machine, built in oven and hob, window, spotlights, sliding door to the garden