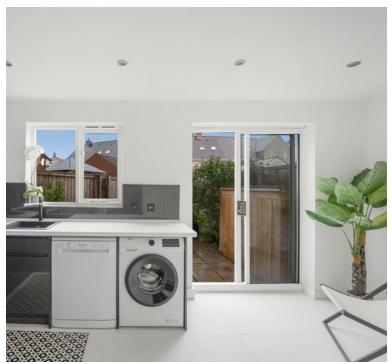

### Kltchen/diner:

4.76m x 2.48m (15' 7" x 8' 2") Sink unit, modern floor and wall units with under lighting, plumbing for dishwasher and washing machine, built in oven and hob, window, spotlights, sliding door to the garden