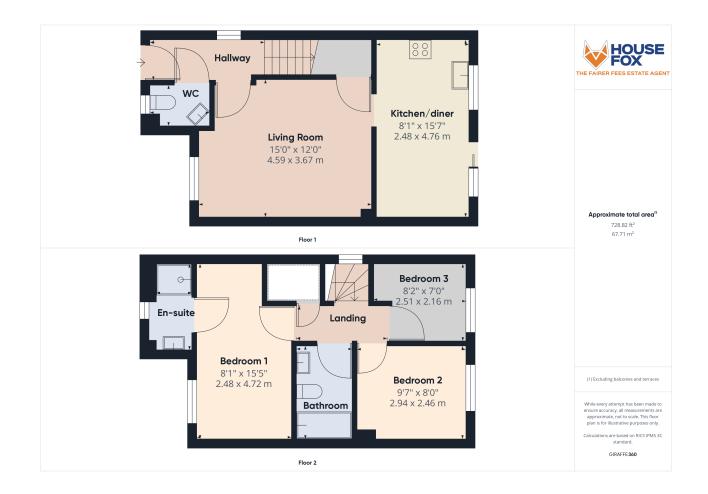

#### Hallway:

Stairs to the first floor, window, doors to the cloakroom and lounge

### Cloakroom:

WC, wash hand basin, radiator, window

#### Living room:

4.59m x 3.67m (15' 1" x 12' 0") Understairs cupboard, radiator, window, door to the kitchen/diner

### Kltchen/diner:

4.76m x 2.48m (15' 7" x 8' 2") Sink unit, modern floor and wall units with under lighting, plumbing for dishwasher and washing machine, built in oven and hob, window, spotlights, sliding door to the garden

### Landing:

Cupboard, window

### Bedroom 1:

4.72m x 2.48m (15' 6" x 8' 2") Radiator, window, door to the ensuite

#### En-suite shower room:

Shower cubicle, wash hand basin, WC, heated towel rail

**Bedroom 2:** 2.94m x 2.46m (9' 8" x 8' 1") Radiator, window

### Bedroom 3:

2.51m x 2.16m (8' 3" x 7' 1") Radiator, window

#### Bathroom:

Bath with Shower over and Shower screen, feature wash hand basin, WC, heated towel rail,

#### **FLOORPLAN & EPC**