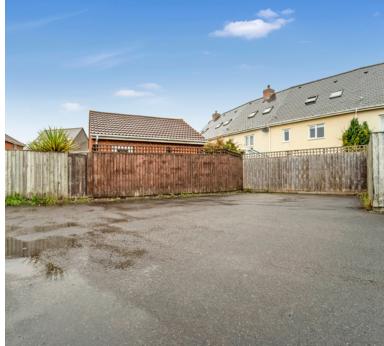

### Parking:

Driveway to the side of the house is owned by the owner of the house, and you give access to the parking spaces....THIS PROPERTY COMES WITH 2 SPACES