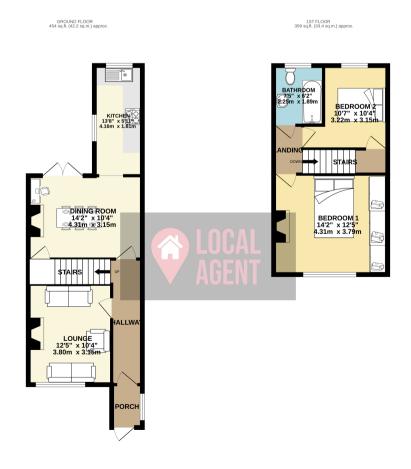

or children to play and BBQ area to relax and entertain.

Use our online diary to request your viewing!

Located in West Dartford and within walking distance to both Dartford and Crayford High Street. Crayford Retail Park and Crayford Station approximately 1 mile away with direct links to London and within the Oyster zone 6 has become popular for the London commuter and with easy access to the A2 and M25. Perfectly located for easy access to Dartford Grammar Schools and West Hill Primary Schools. Dartford Town Centre is a short walk away with many shops, cafes, pubs and restaurants. Other local benefits include the recently refurbished Fairfield Pool & Leisure Centre, David Lloyd Club and Dartford Football Stadium. For Dog walkers and hikers Dartford Heath offers some great local trails.



TOTAL FLOOR AREA : 814 sq.ft. (75.6 sq.m.) appro