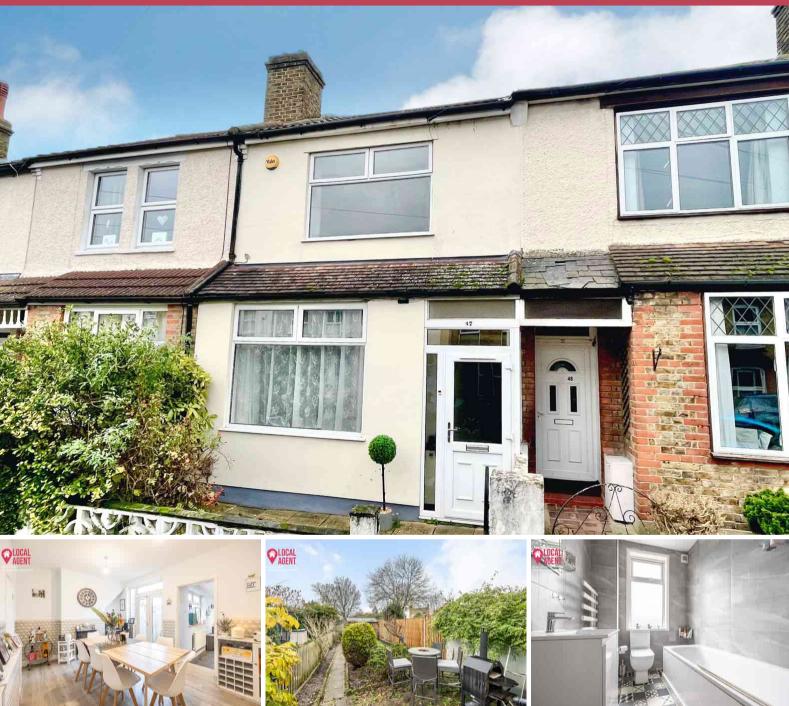

## e: sales@localagent.properties | w: www.localagent.properties

47 Gloucester Road, Dartford, Kent, DA1 3DJ £350,000 Freehold

## Description Guide Price £350,000 - £375,000

Located in the sought after West Dartford you will find this beautiful first time buyers home which has two double bedrooms and a modern bathroom upstairs. The ground floor benefits from a modern kitchen, lounge to the front and dining room to the rear with double door leading to the garden. The garden has been maintained well and ideal for children to play and BBQ area to relax and entertain.