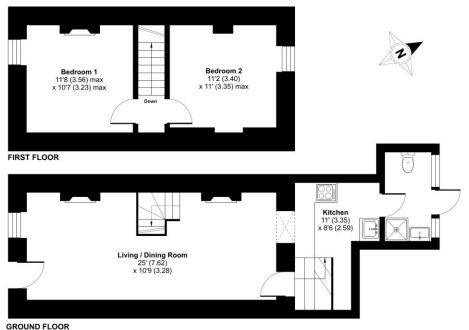

On the first floor there are two large double bedrooms. Both rooms are a very generous size, with bedroom one having a charming feature fireplace.

To the rear of the property, accessed through the property, is a quaint, enclosed courtyard garden bordered by a wall, with raised flowerbeds surrounding.

### Christchurch Street East, Frome, BA11

Approximate Area = 692 sq ft / 64.2 sq m For identification only - Not to s

oor plan produced in accordance with RICS Property Measurement Standards incorporating emailional Property Measurement Standards (IPMS2 Residential). © nichecom 2022. oduced for Cooper and Tanner. REF: 901902