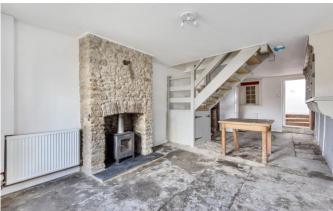

You enter the home into the lounge/diner which is a spacious room with ample space for plenty of furniture and features beautiful flagstone flooring. From here, there is access through to the kitchen.

On the first floor there are two large double bedrooms. Both rooms are a very generous size, with bedroom one having a charming feature fireplace.

To the rear of the property, accessed through the property, is a quaint, enclosed courtyard garden bordered by a wall, with raised flowerbeds surrounding.