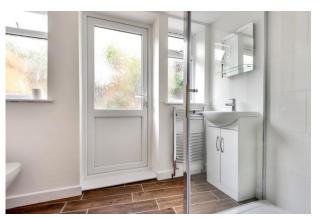

The kitchen has been newly fitted by our current vendor and now offers a good range of wall and base units in navy blue with marble effect worktops in addition to an integrated electric hob with oven below. The kitchen benefits from several skylights that flood the room with natural light throughout the day. From the kitchen, there is access to the shower room. The home previously featured a small extension, which was rebuilt by our current owner, with an improved, high spec extension and now offers a good size shower room enjoying a newly installed and stylish suite, with shower cubicle with electric shower system, wash hand basin and low-level WC. The shower room also offers a heated towel rail. There are two frosted windows and a door which leads out to the rear courtyard garden.