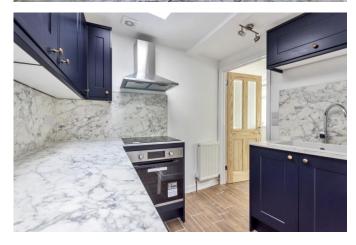

The kitchen has been newly fitted by our current vendor and now offers a good range of wall and base units in navy blue with marble effect worktops in addition to an integrated electric hob with oven below. The kitchen benefits from several skylights that flood the room with natural light throughout the day. From the kitchen, there is access to the shower room. The home previously featured a small extension, which was rebuilt by our current owner, with an improved, high spec extension and now offers a good size shower room enjoying a newly installed and stylish suite, with shower cubicle with electric shower system, wash hand basin and low-level WC. The shower room also offers a heated towel rail. There are two frosted windows and a door which leads out to the rear courtyard garden.