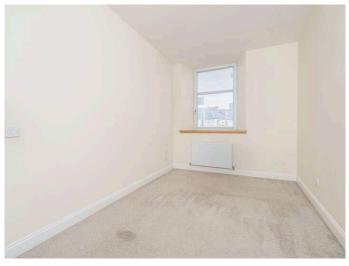

Living Room 5.80 m x 4.45 m / 19'0" x 14'7" Utility Room 1.88 m x 1.70 m / 6'2" x 5'7" Kitchen 4.80 m x 2.30 m / 15'9" x 7'7" Bathroom 2.00 m x 1.60 m / 6'7" x 5'3" Bedroom 2 3.40 m x 2.30 m / 11'2" x 7'7" Bedroom 3 4.70 m x 2.75 m / 15'5" x 9'0"