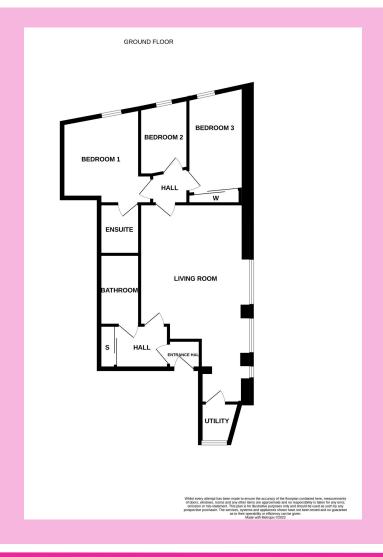

## **56A**

Bruce Street, DUNFERMLINE, KY12 7AG

Working harder for you

-¦-

--

3 bedrooms

1 public

2 bathrooms

- + Freshly decorated and generously proportioned, three bedroom apartment, offering stunning views over Dunfermline's city centre
- + This second floor apartment will suit a variety of buyer's including young professionals, first time buyers and buy to let investors
- + Private and secure stairwell servicing two apartments
- + Dunfermline offers a range of amenities including shops, supermarket, restaurants and bars that can all be reached on foot.
- + Fantastic transport links via nearby Dunfermline Train and Bus Stations
- + Entrance hall with large storage cupboard, leading to family bathroom with three piece suite and wet wall finish over the bath and shower
- + Living room with open plan aspect and to contemporary, fitted kitchen and and utility room
- + Master bedroom benefits from en suite shower room
- + Second double bedroom and third single bedroom
- + Double glazing and electric wet heating system
- + Viewing comes highly recommended to appreciate this modern, three bedroom apartment conveniently located within Dunfermline's city centre
- + EPC Rating D

Living Room 5.80 m x 4.45 m / 19'0" x 14'7" Utility Room 1.88 m x 1.70 m / 6'2" x 5'7" Kitchen 4.80 m x 2.30 m / 15'9" x 7'7" Bathroom 2.00 m x 1.60 m / 6'7" x 5'3" Bedroom 2 3.40 m x 2.30 m / 11'2" x 7'7" Bedroom 3 4.70 m x 2.75 m / 15'5" x 9'0"