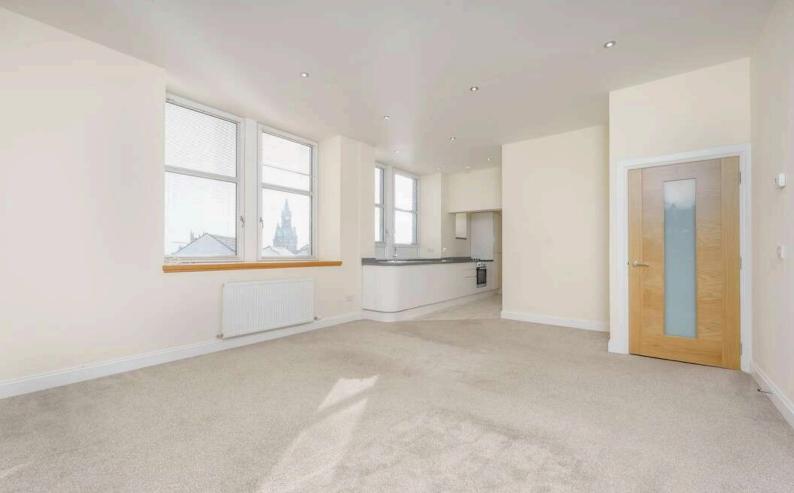

- + Freshly decorated and generously proportioned, three bedroom apartment, offering stunning views over Dunfermline's city centre
- + This second floor apartment will suit a variety of buyer's including young professionals, first time buyers and buy to let investors
- + Private and secure stairwell servicing two apartments
- + Dunfermline offers a range of amenities including shops, supermarket, restaurants and bars that can all be reached on foot.
- + Fantastic transport links via nearby Dunfermline Train and Bus Stations
- + Entrance hall with large storage cupboard, leading to family bathroom with three piece suite and wet wall finish over the bath and shower
- + Living room with open plan aspect and to contemporary, fitted kitchen and and utility room
- + Master bedroom benefits from en suite shower room
- + Second double bedroom and third single bedroom
- + Double glazing and electric wet heating system
- + Viewing comes highly recommended to appreciate this modern, three bedroom apartment conveniently located within Dunfermline's city centre
- + EPC Rating D

Living Room 5.80 m x 4.45 m / 19'0" x 14'7" Utility Room 1.88 m x 1.70 m / 6'2" x 5'7" Kitchen 4.80 m x 2.30 m / 15'9" x 7'7" Bathroom 2.00 m x 1.60 m / 6'7" x 5'3" Bedroom 2 3.40 m x 2.30 m / 11'2" x 7'7" Bedroom 3 4.70 m x 2.75 m / 15'5" x 9'0"