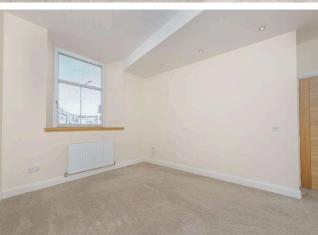

Living Room 5.80 m x 4.45 m / 19'0" x 14'7" Utility Room 1.88 m x 1.70 m / 6'2" x 5'7" Kitchen 4.80 m x 2.30 m / 15'9" x 7'7" Bathroom 2.00 m x 1.60 m / 6'7" x 5'3" Bedroom 2 3.40 m x 2.30 m / 11'2" x 7'7" Bedroom 3 4.70 m x 2.75 m / 15'5" x 9'0"