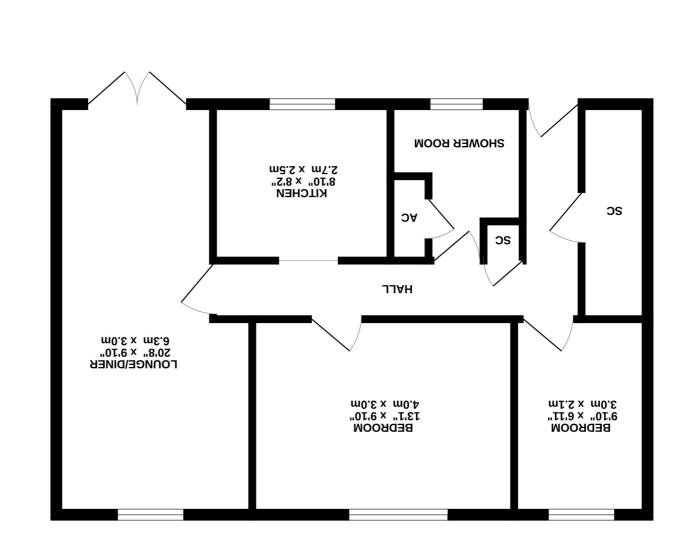

40 Gray Court, Stevenage, Hertfordshire SG1 3UH

Email: sales@own-homes.com

Energy Efficiency Rating

England, Scotland & Wales

GROUND FLOOR 614 sq.ft. (57.0 sq.m.) approx.

The property comprises of entrance via intercom system. A generous size hallway with doors to the large lounge/diner. This has a Juliet style balcony allowing the room to flood with natural light. The kitchen has plenty of cupboard space and part built in appliances, this is open plan to the lounge.

Both the bedrooms are of a good size and are doubles.

The bathroom comprises of enclosed bath with incorporated shower, wash basin and W/C.

Gray court is a convenient location, the high street is a short walk as is the station.