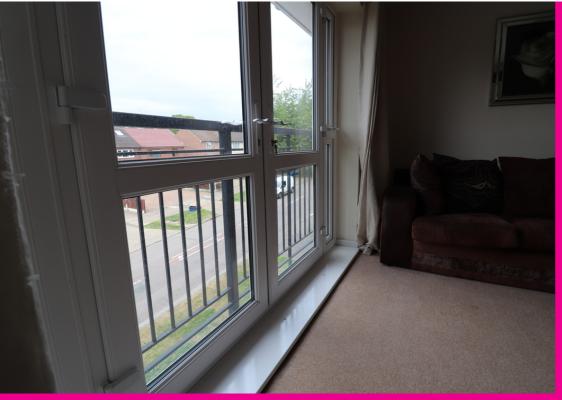

The property comprises of entrance via intercom system. A generous size hallway with doors to the large lounge/diner. This has a Juliet style balcony allowing the room to flood with natural light. The kitchen has plenty of cupboard space and part built in appliances, this is open plan to the lounge.