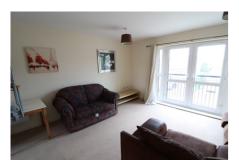

## Description

A well presented top floor apartment, in good order throughout benefiting from spacious living accommodation and Juliet style balcony. other benefits include parking to the rear of the block.

The property comprises of entrance via intercom system. A generous size hallway with doors to the large lounge/diner. This has a Juliet style balcony allowing the room to flood with natural light. The kitchen has plenty of cupboard space and part built in appliances, this is open plan to the lounge.