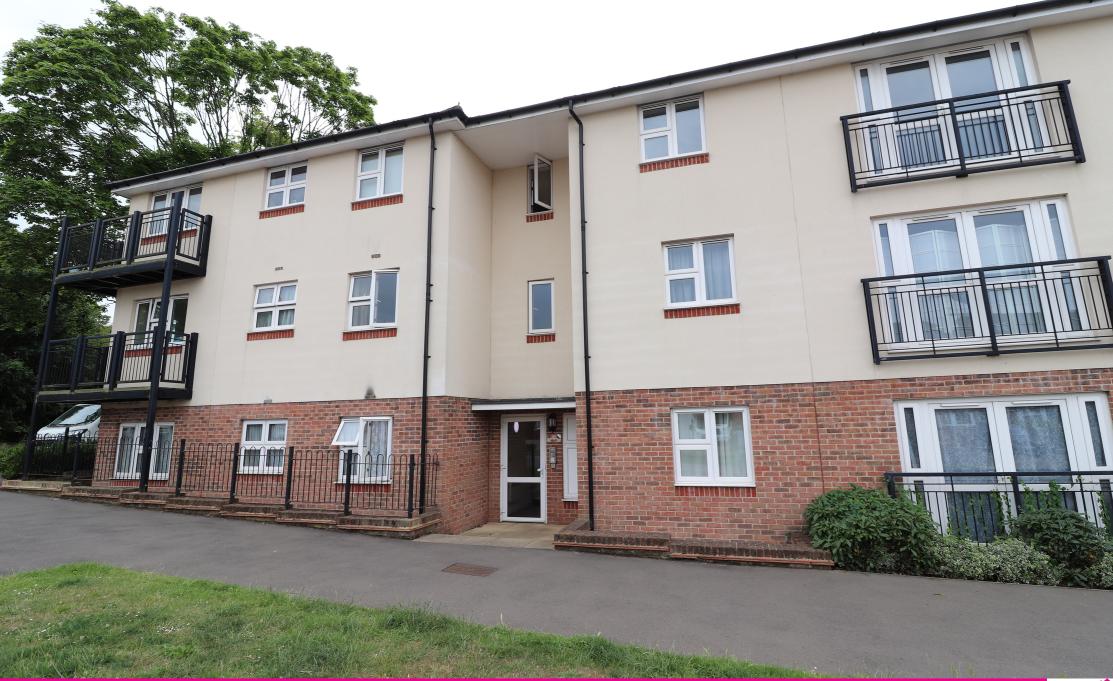

## Description

A well presented top floor apartment, in good order throughout benefiting from spacious living accommodation and Juliet style balcony. other benefits include parking to the rear of the block.

The property comprises of entrance via intercom system. A generous size hallway with doors to the large lounge/diner. This has a Juliet style balcony allowing the room to flood with natural light. The kitchen has plenty of cupboard space and part built in appliances, this is open plan to the lounge.