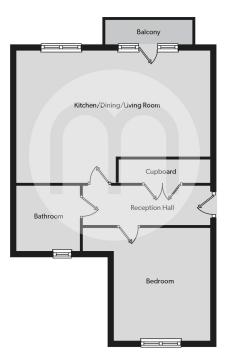

### **Entrance Hall**

12' 3" x 4' 0" (3.73m x 1.22m)

#### **Bedroom**

10' 3" x 9' 2" (3.12m x 2.79m)

### Living/Kitchen/Diner

18' 9" x 12' 8" (5.71m x 3.86m)

### Bathroom

6' 8" x 6' 2" (2.03m x 1.88m)

**Allocated Parking Space** 

Communal Garden Area & Bike Store

### Floorplans