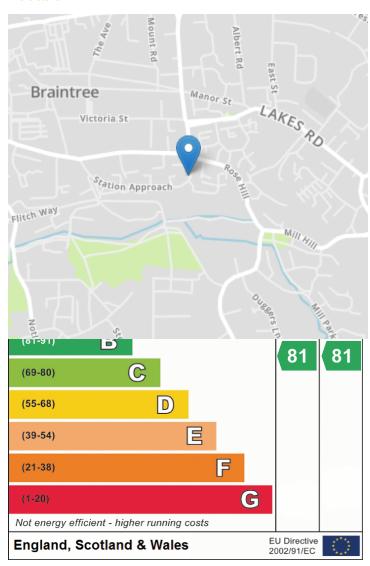

# £180,000

- One Bedroom Apartment
- Built in 2020
- EPC Rating B
- Open Plan Living Room/Kitchen/Diner
- Balcony
- Short Walk To Town & Station
- High Specification
- Allocated Parking Space
- Complete Onward Chain
- Ideal For First Time Buyers & Buy To Let Investors

#### Location

We have not carried out a structural survey and the services, appliances and specific fittings have not been tested. All photographs, measurements, floor plans and distances referred to are given as a guide only and should not be relied upon for the purchase of carpets or any other fixtures or fittings. Gardens, roof terraces, balconies and communal gardens as well as tenure and lease details cannot have their accuracy guaranteed for intending purchasers. Lease details, service ground rent (where applicable) are given as a guide only and should be checked and confirmed by your solicitor prior to exchange of contracts.