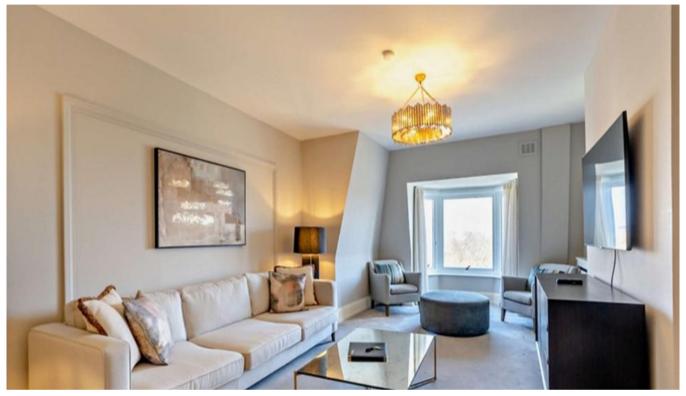

## Park Road, NW8

Stunning four-bedroom penthouse apartment on the sixth floor of a purpose-built building, offering amazing views over Regent's Park. The penthouse spans 2,114 sq ft and comprises a large dual-aspect reception/dining room, benefitting from a south-facing private balcony with magnificent views over Regent's Park. It also features a master bedroom with an en suite bathroom, three additional bedrooms with en suite bathrooms, a kitchen, guest bathroom, and cloakroom. The apartment provides easy access to the famous Lord's Cricket Ground, the open spaces of Regent's Park, as well as the local shops, bars, and restaurants on St John's Wood High Street. Available immediately