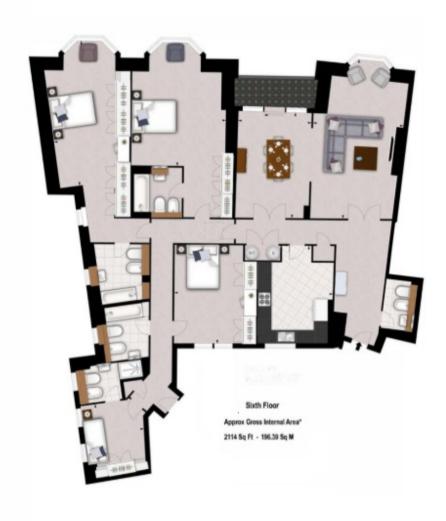

## Park Road, NW8

Stunning four-bedroom penthouse apartment on the sixth floor of a purpose-built building, offering amazing views over Regent's Park. The penthouse spans 2,114 sq ft and comprises a large dual-aspect reception/dining room, benefitting from a south-facing private balcony with magnificent views over Regent's Park. It also features a master bedroom with an en suite bathroom, three additional bedrooms with en suite bathrooms, a kitchen, guest bathroom, and cloakroom. The apartment provides easy access to the famous Lord's Cricket Ground, the open spaces of Regent's Park, as well as the local shops, bars, and restaurants on St John's Wood High Street. Available immediately