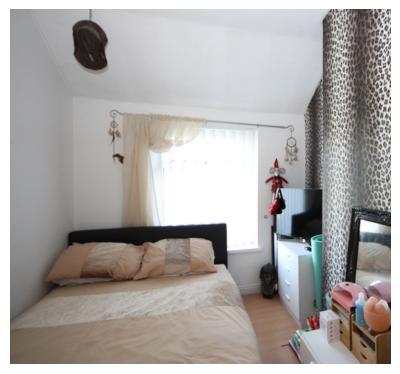

## **BEDROOM 3**

6' 5" x 7' 9" (1.96m x 2.36m)

Double glazed window to the rear aspect, two central heating radiators, laminate flooring.