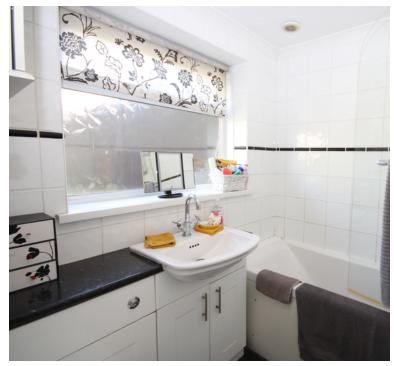

## **GROUND FLOOR BATHROOM**

Obscure double glazed window to the rear aspect, coved finish to the ceiling, three piece suite comprising, panelled bath with shower over, vanity unit housing wash hand basin with mixer tap over, close coupled wc, tiled splash back areas, extractor fan, wall mounted chrome heated towel rail, tiled flooring.