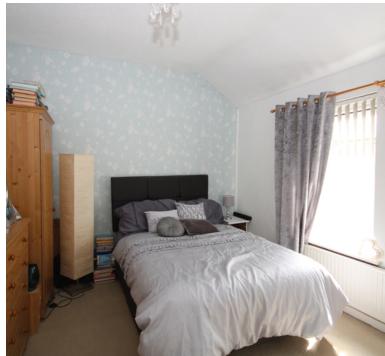

#### BEDROOM 1

15' 6" x 8' 6" (4.72m x 2.59m)

Two double glazed windows to the front aspect, textured finish to the ceiling, central heating radiator.