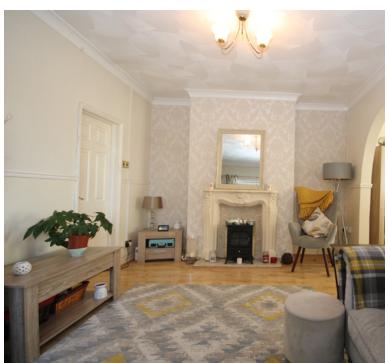

#### LOUNGE

15' 9" x 11' 1" (4.80m x 3.38m)

Double glazed window to the side aspect, coved and textured finish to the ceiling, dado rail, "Feature" fire surround with inset coal effect fire (Untested) central heating radiator, laminate flooring.