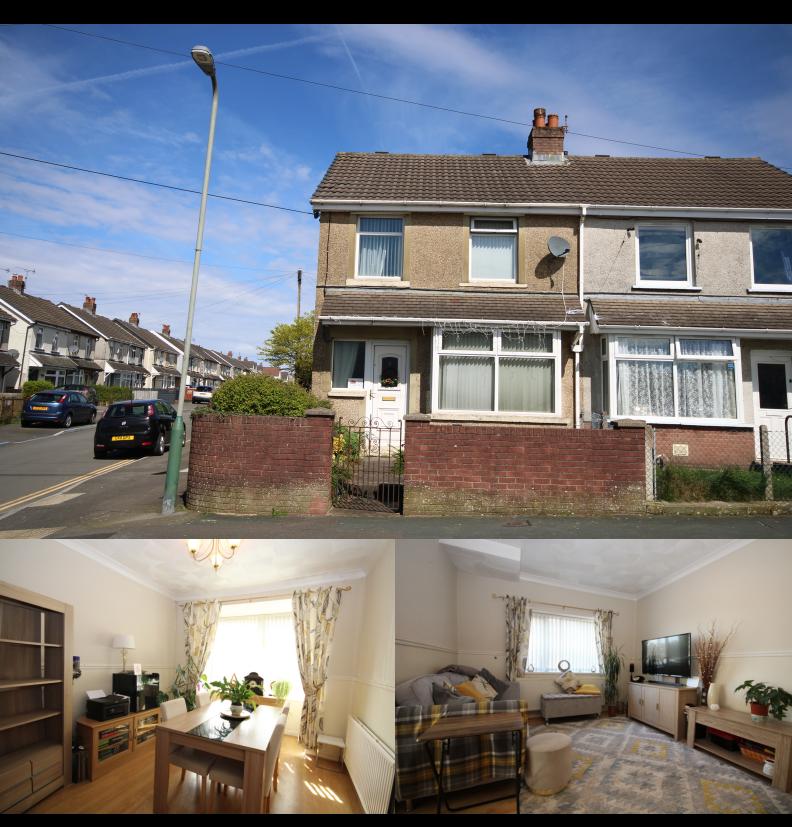

Tel: 01495 223757

www.jwhomes.co.uk

1A Foxes Lane, Oakdale, NP12 4AB

79 Waunborfa Road, Cefn Fforest, Blackwood, Caerphilly. NP12 3LA

£169,995

## PROPERTY DESCRIPTION

EXCELLENT FAMILY ACCOMMODATION... EXTENTED THREE BEDROOM SEMI DETACHED .... OFF ROAD PARKING.... NO CHAIN....

Extended three three bedroom semi detached property situated in the village of Cefn FForest which boasts from a wealth of local amenities including shops, schools and leisure centre.

The accommodation briefly comprises to the ground floor, entrance hallway, open plan lounge/dining room, kitchen/breakfast room and bathroom.

Whilst to the first floor are three bedrooms.

Other features include gas central heating, double glazing, front, side and rear mature gardens and off road parking.

## **FEATURES**

- EXTENDED THREE BEDROOM SEMI DETACHED PROPERTY
- OPEN PLAN LOUNGE/DINING ROOM
- KITCHEN/BREAKFAST ROOM
- GROUND FLOOR BATHROOM
- GAS CENTRAL HEATING & DOUBLE GLAZING
- FRONT & GENEROUS REAR GARDEN
- OFF ROAD PARKING
- NO CHAIN !!!
- VIEWING RECOMMENDED
- EPC: COMMISSIONED

## **DINING ROOM**

10' 0" x 10' 0" (3.05m x 3.05m)

Double glazed box bay window to the front aspect, coved and textured finish to the ceiling, dado rail, central heating radiator, laminate flooring. Open plan to:

#### LOUNGE

15' 9" x 11' 1" (4.80m x 3.38m)

Double glazed window to the side aspect, coved and textured finish to the ceiling, dado rail, "Feature" fire surround with inset coal effect fire (Untested) central heating radiator, laminate flooring.