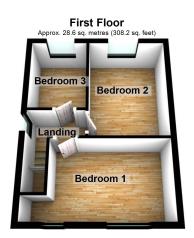

## STAIRS TO THE FIRST FLOOR

#### LANDING

Double glazed window to the side aspect, access to loft space. Doors through to:

#### BEDROOM 1

15' 6" x 8' 6" (4.72m x 2.59m)

Two double glazed windows to the front aspect, textured finish to the ceiling, central heating radiator.

#### **BEDROOM 2**

8' 1" x 11' 6" (2.46m x 3.51m)

Double glazed window to the rear aspect, textured finish to the ceiling, central heating radiator.

## **BEDROOM 3**

6' 5" x 7' 9" (1.96m x 2.36m)

Double glazed window to the rear aspect, two central heating radiators, laminate flooring.

# **FLOORPLAN & EPC**

Total area: approx. 57.7 sq. metres (621.3 sq. feet)