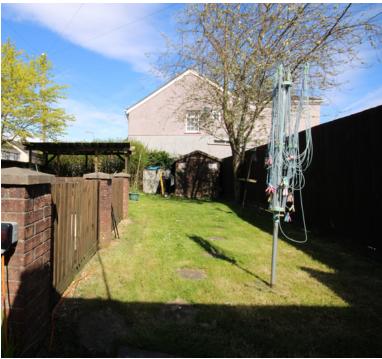

BEDROOM 3**

6' 5" x 7' 9" (1.96m x 2.36m)

Double glazed window to the rear aspect, two central heating radiators, laminate flooring.

## **OUTSIDE**

#### **FRONT**

Forecourted frontage with mature shrubbery and pathway around the side leading to the rear garden.

## SIDE

Mature shrubbery and patio area.

## **REAR**

Patio area leading to lawn, off road parking and pergola.

# **ROOM DESCRIPTIONS**

## N.B.

J W Homes Estate and Lettings Agents stress that all prospective purchasers must satisfy themselves as to the condition of the property and all installations.

# **VIEWING**

If you wish to view this property or place an offer please contact J W Homes Estate and Letting Agents on 01495 223757 where we will be able to offer free independent mortgage advice, if required.













# **FLOORPLAN & EPC**





Total area: approx. 57.7 sq. metres (621.3 sq. feet)