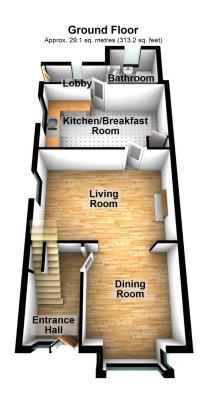

## **GROUND FLOOR**

## **ENTRANCE**

Enter via an double glazed front door.

## **ENTRANCE HALLWAY**

Double glazed window to the front aspect, textured finish to the ceiling, stairs to the first floor, under stairs storage cupboard, central heating radiator. Door through into:

## **DINING ROOM**

10' 0" x 10' 0" (3.05m x 3.05m)

Double glazed box bay window to the front aspect, coved and textured finish to the ceiling, dado rail, central heating radiator, laminate flooring. Open plan to:

#### LOUNGE

15' 9" x 11' 1" (4.80m x 3.38m)

Double glazed window to the side aspect, coved and textured finish to the ceiling, dado rail, "Feature" fire surround with inset coal effect fire (Untested) central heating radiator, laminate flooring.

## KITCHEN/BREAKFAST ROOM

15' 2" x 9' 5" (4.62m x 2.87m)

Double glazed window to the side aspect, coved finish to the ceiling, access to loft space, range of wall and base units with complimentary rolled edge work surfaces over, one and half bowl stainless steel sink unit with drainer and mixer tap over, plumbing for automatic washing machine, space for slot in electric cooker, wall mounted black extractor, space for fridge/freezer and tumble dryer, storage cupboard, central heating radiator, tiled flooring.

## **LOBBY**

Double glazed door to the side aspect, obscure double glazed window to the rear aspect, coved finish to the ceiling, central heating radiator. tiled flooring. Door to:

## **GROUND FLOOR BATHROOM**

Obscure double glazed window to the rear aspect, coved finish to the ceiling, three piece suite comprising, panelled bath with shower over, vanity unit housing wash hand basin with mixer tap over, close coupled wc, tiled splash back areas, extractor fan, wall mounted chrome heated towel rail, tiled flooring.

# **FLOORPLAN & EPC**

Total area: approx. 57.7 sq. metres (621.3 sq. feet)