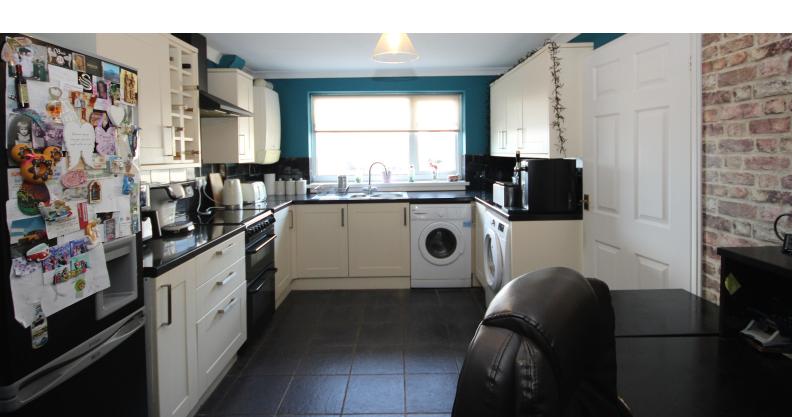

## KITCHEN/BREAKFAST ROOM

15' 2" x 9' 5" (4.62m x 2.87m)

Double glazed window to the side aspect, coved finish to the ceiling, access to loft space, range of wall and base units with complimentary rolled edge work surfaces over, one and half bowl stainless steel sink unit with drainer and mixer tap over, plumbing for automatic washing machine, space for slot in electric cooker, wall mounted black extractor, space for fridge/freezer and tumble dryer, storage cupboard, central heating radiator, tiled flooring.