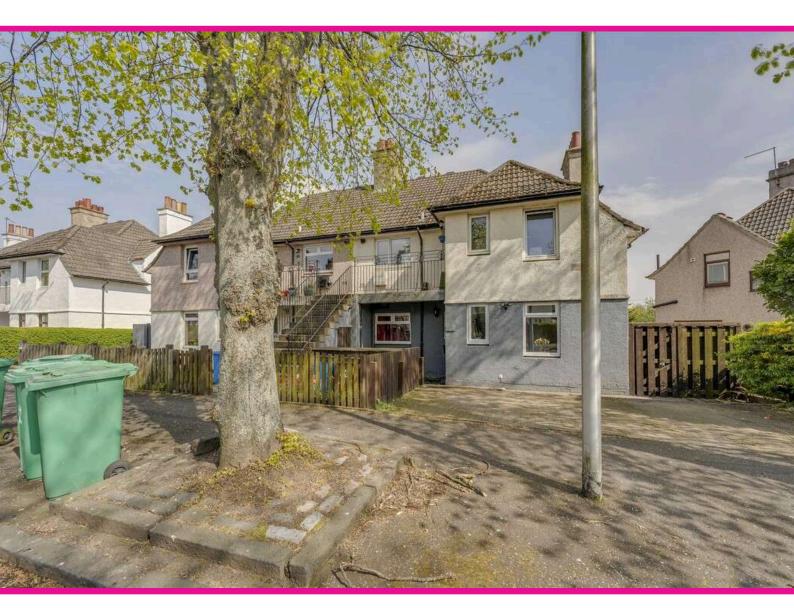

## 42

Findlay Crescent, Rosyth, Dunfermline, KY11 2RE

Working harder for you

## + A spacious three-bedroom upper flat located within a popular residential within the town of Rosyth

- + Excellent location with amenities close to hand including transport links to Edinburgh by the M90 and Rosyth train station. Additional facilities in nearby Inverkeithing
- + Amenities within the town include various convenience stores, food establishments and community centre
- + Several local primary schools within walking distance
- + Additional facilities at Fife Leisure Park with various coffee shops, restaurants and leisure facilities including a ten screen cinema and private gym
- + On street parking available
- + Main door entry
- + Rear facing lounge, overlooking the rear gardens
- + Well-equipped kitchen with ample worktop space and storage. Room for white goods
- + Three bedrooms with built in storage available in bedroom one.
- + Wet wall and tiled shower room with WC and wash hand basin
- + Large, private gardens to the rear, laid to lawn with summer house. A fantastic space during the summer months