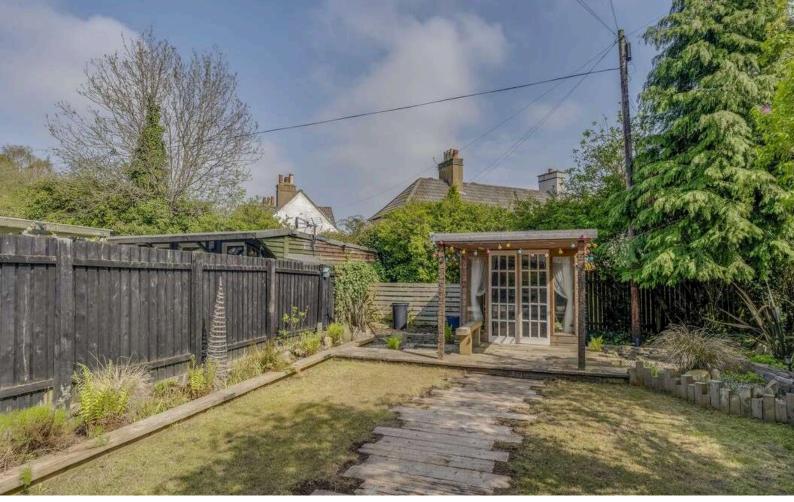

## + A spacious three-bedroom upper flat located within a popular residential within the town of Rosyth

- + Excellent location with amenities close to hand including transport links to Edinburgh by the M90 and Rosyth train station. Additional facilities in nearby Inverkeithing
- + Amenities within the town include various convenience stores, food establishments and community centre
- + Several local primary schools within walking distance
- + Additional facilities at Fife Leisure Park with various coffee shops, restaurants and leisure facilities including a ten screen cinema and private gym
- + On street parking available
- + Main door entry
- + Rear facing lounge, overlooking the rear gardens
- + Well-equipped kitchen with ample worktop space and storage. Room for white goods
- + Three bedrooms with built in storage available in bedroom one.
- + Wet wall and tiled shower room with WC and wash hand basin
- + Large, private gardens to the rear, laid to lawn with summer house. A fantastic space during the summer months