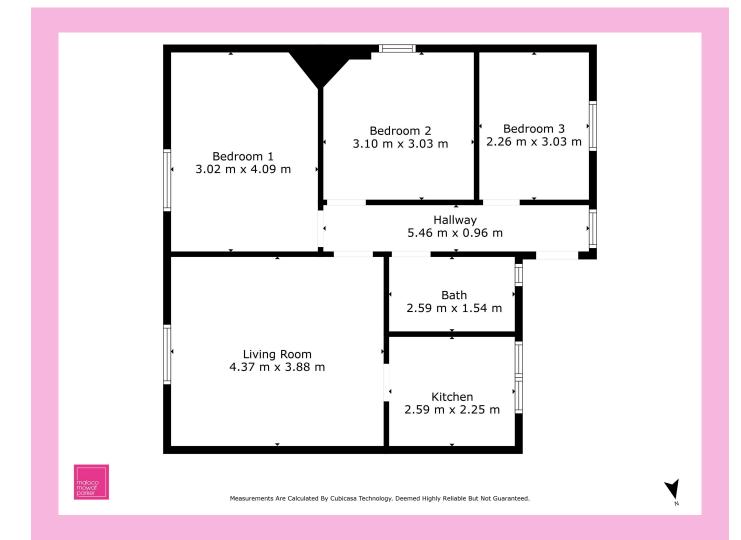

| Living Room | 4.37 m x 3.88 m / 14'4" x 12'9" | Shower Room | 2.59 m x 1.54 m / 8'6" x 5'1" |
|-------------|---------------------------------|-------------|-------------------------------|
| Kitchen     | 2.59 m x 2.25 m / 8'6" x 7'5"   |             |                               |
| Bedroom 1   | 3.02 m x 4.09 m / 9'11" x 13'5" |             |                               |
| Bedroom 2   | 3.10 m x 3.03 m / 10'2" x 9'11" |             |                               |
| Bedroom 3   | 3.30 m x 2.26 m / 10'10" x 7'5" |             |                               |