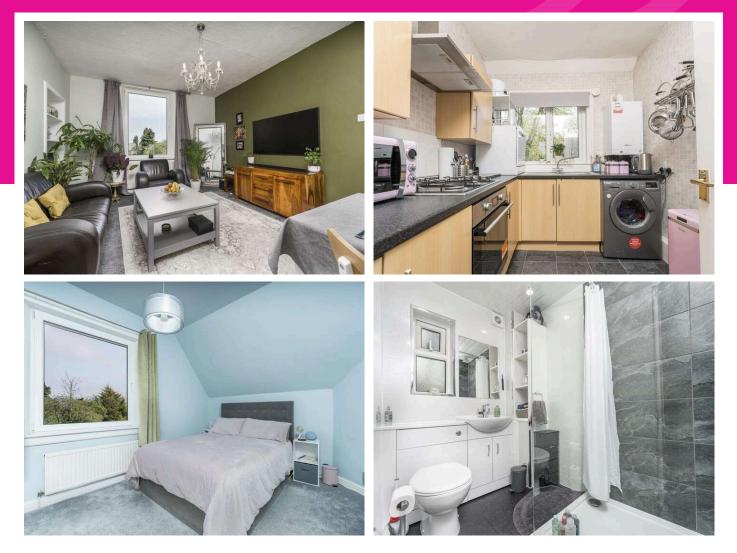

## + A spacious three-bedroom upper flat located within a popular residential within the town of Rosyth

- + Excellent location with amenities close to hand including transport links to Edinburgh by the M90 and Rosyth train station. Additional facilities in nearby Inverkeithing
- + Amenities within the town include various convenience stores, food establishments and community centre
- + Several local primary schools within walking distance
- + Additional facilities at Fife Leisure Park with various coffee shops, restaurants and leisure facilities including a ten screen cinema and private gym
- + On street parking available
- + Main door entry
- + Rear facing lounge, overlooking the rear gardens
- + Well-equipped kitchen with ample worktop space and storage. Room for white goods
- + Three bedrooms with built in storage available in bedroom one.
- + Wet wall and tiled shower room with WC and wash hand basin
- + Large, private gardens to the rear, laid to lawn with summer house. A fantastic space during the summer months

| Living Room | 4.37 m x 3.88 m / 14'4" x 12'9" | Shower Room | 2.59 m x 1.54 m / 8'6" x 5'1" |
|-------------|---------------------------------|-------------|-------------------------------|
| Kitchen     | 2.59 m x 2.25 m / 8'6" x 7'5"   |             |                               |
| Bedroom 1   | 3.02 m x 4.09 m / 9'11" x 13'5" |             |                               |
| Bedroom 2   | 3.10 m x 3.03 m / 10'2" x 9'11" |             |                               |
| Bedroom 3   | 3.30 m x 2.26 m / 10'10" x 7'5" |             |                               |