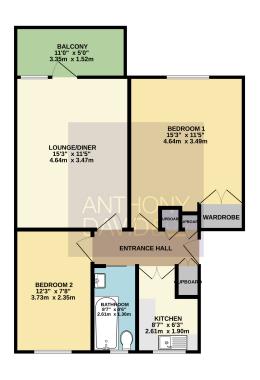

FIRST FLOOR 573 sq.ft. (53.2 sq.m.) approx.

TOTAL FLOOR AREA: 573 set, 11 (53.2 set, m.) approx.

What every siterple have much to remote the access of the recopie contained here, measurements of doors, windows, from set day other term are approximate and no responsibility is before for any error, or mission or measurement. This plan is not instantiate purposes evil, and should be used so such by any prospective purchaser. The services, systems and applicances shown have not been lested and no guarantee as to the many contained to the contained purchaser. The services are systems and applicances shown have not been lested and no guarantee as to the many contained to the contained purchaser.

## Room Measurements

Entrance Hall Doors to

Lounge/Diner 15' 3" x 11' 5" (4.65m x 3.48m)

Balcony 11' 0" x 5' 0" (3.35m x 1.52m)

Kitchen 8' 7" x 6' 3" (2.62m x 1.91m)

Bedroom One 15' 3" x 11' 5" (4.65m x 3.48m)

12' 3" x 7' 8" (3.73m x 2.34m)

Bathroom
8' 2" x 4' 6" (2.49m x 1.37m)

Leasehold - new 125 year lease on completion

Service Charge TBC

Bedroom Two

Council Tax Band B

Anthony David and Co, 126 Fernside Road, Poole, Dorset, BH15 2ER