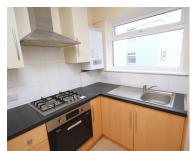

\* NO FORWARD CHAIN \* A bright and airy two double bedroom first floor flat situated in an elevated position in the heart of Lower Parkstone a short stroll away from the popular Ashley Cross with its array of bars and bistros. The property presents an ideal investment/first time buy and viewing is a must to appreciate not only its sought after location but also the good sized accommodation on offer, which comprises: 15' lounge/diner, BALCONY, kitchen and bathroom. Externally the property has allocated undercroft parking along with visitors parking on a first come first serve basis. Further features include; new extended lease of 125 years, lift in block, seasonal views, built in wardrobe to bedroom one, gas central heating and UPVC double glazing

## Room Measurements

Entrance Hall Doors to

Lounge/Diner 15' 3" x 11' 5" (4.65m x 3.48m)

Balcony 11' 0" x 5' 0" (3.35m x 1.52m)

Kitchen 8' 7" x 6' 3" (2.62m x 1.91m)

Bedroom One 15' 3" x 11' 5" (4.65m x 3.48m)