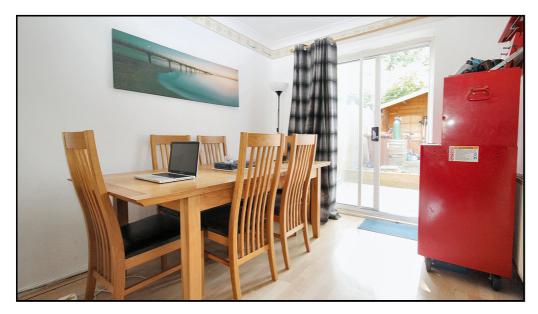

#### Dining Room:

Abt: 10' 4" x 8' 5" (3.15m x 2.57m) Laminate flooring, sliding doors to rear garden, CH radiator, ceiling light fitting.