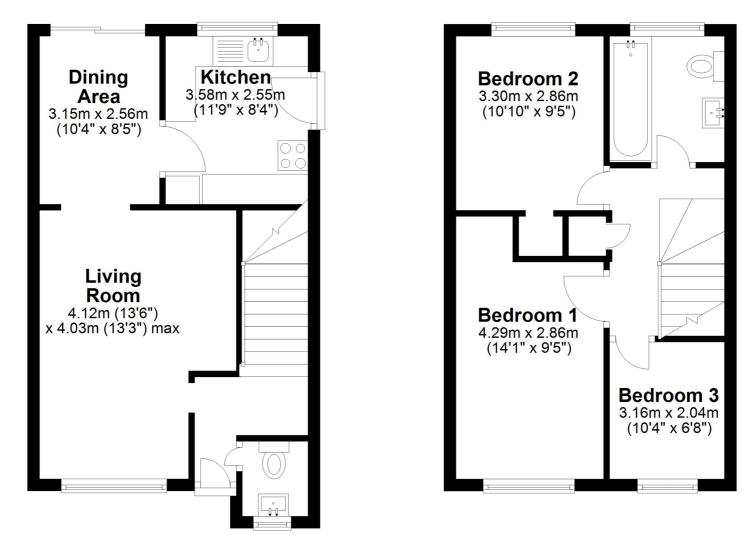

#### Ground Floor: **Entrance Hall:**

Laminate flooring, access to living room, stairs to first floor.

Cloakroom: Low level WC, wash hand basin, window to front.

Living Room: Abt: 13' 6" x 13' 3" (4.11m x 4.04m) Laminate flooring, CH radiator, access to dining room, ceiling light fitting, window to front.

#### Dining Room:

Abt: 10' 4" x 8' 5" (3.15m x 2.57m) Laminate flooring, sliding doors to rear garden, CH radiator, ceiling light fitting.

#### Kitchen:

Abt: 11' 0" x 8' 4" (3.35m x 2.54m) Range of base and wall units, tiled flooring, stainless steel sink with hot and cold taps, partly tiled walls, door to side, plumbing for appliances, range cooker, window to rear.

#### Bedroom One:

Abt: 14' 1" x 9' 5" (4.29m x 2.87m) Carpet as fitted, window to front, CH radiator, ceiling light fitting.

#### Bedroom Two:

Abt: 10' 10" x 9' 5" (3.30m x 2.87m) Carpet as fitted, window to rear, built in wardrobe., CH radiator, ceiling light fitting.

#### Bedroom Three:

Abt: 10' 4" x 6' 8" (3.15m x 2.03m) Carpet as fitted, window to front, CH radiator, ceiling light fitting.

### **Ground Floor**

### **First Floor**

For illustrative purposes only - NOT TO SCALE - Measurements shown are approximate. The size and position of doors, windows, appliances and other features are approximate. Plan produced using PlanUp.