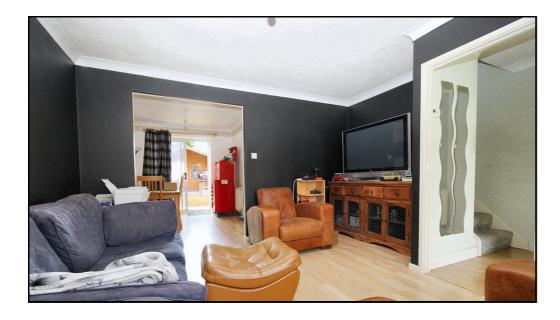

#### Ground Floor: **Entrance Hall:**

Laminate flooring, access to living room, stairs to first floor.

Cloakroom: Low level WC, wash hand basin, window to front.

Living Room: Abt: 13' 6" x 13' 3" (4.11m x 4.04m) Laminate flooring, CH radiator, access to dining room, ceiling light fitting, window to front.