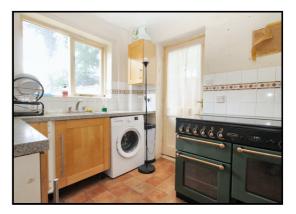

#### Kitchen:

Abt: 11' 0" x 8' 4" (3.35m x 2.54m) Range of base and wall units, tiled flooring, stainless steel sink with hot and cold taps, partly tiled walls, door to side, plumbing for appliances, range cooker, window to rear.