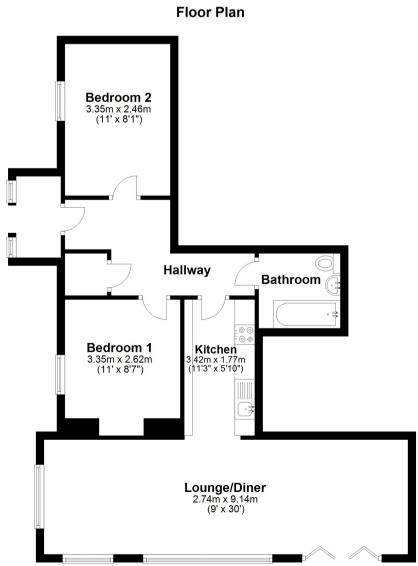

## Description

APARTMENT 9 IS A STUNNING HALL FLOOR APARTMENT SET OPPOSITE THE SEA FRONT WITH SEA VIEWS....This beautiful building has been redeveloped and changed in to 9 apartments. Set in an amazing location opposite Marine Lake and within a few minutes walk of the beach, restaurants, bars and cafes.

The apartment has its own private entrance is a wonderful size, comprises 30ft lounge/diner with Bi-fold door to a Juliet balcony which gives Sea views, kitchen fitted with Bosch appliances and Karndean flooring, 2 double bedrooms with brand new carpets, utility cupboard, luxury bathroom with Villeroy & Boch fitments, plus modern electric heating, double glazing.