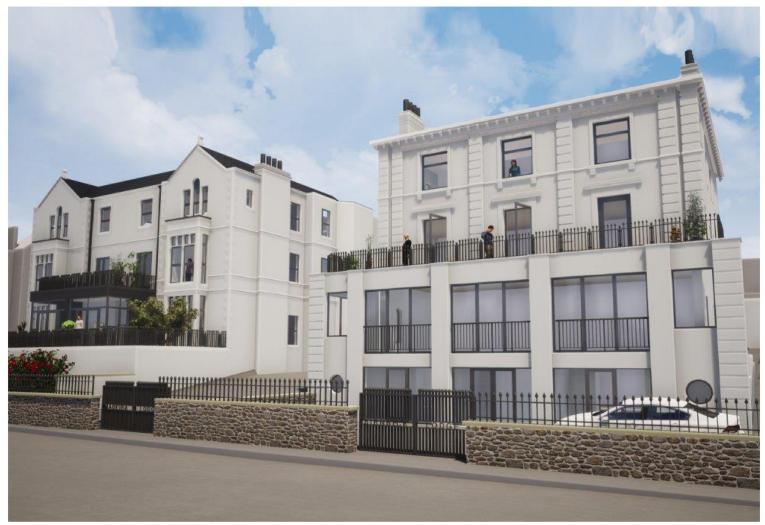

## Description

APARTMENT 9 IS A STUNNING HALL FLOOR APARTMENT SET OPPOSITE THE SEA FRONT WITH SEA VIEWS....This beautiful building has been redeveloped and changed in to 9 apartments. Set in an amazing location opposite Marine Lake and within a few minutes walk of the beach, restaurants, bars and cafes.

The apartment has its own private entrance is a wonderful size, comprises 30ft lounge/diner with Bi-fold door to a Juliet balcony which gives Sea views, kitchen fitted with Bosch appliances and Karndean flooring, 2 double bedrooms with brand new carpets, utility cupboard, luxury bathroom with Villeroy & Boch fitments, plus modern electric heating, double glazing.