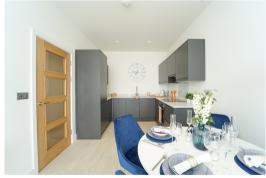

The apartment has its own private entrance is a wonderful size, comprises 30ft lounge/diner with Bi-fold door to a Juliet balcony which gives Sea views, kitchen fitted with Bosch appliances and Karndean flooring, 2 double bedrooms with brand new carpets, utility cupboard, luxury bathroom with Villeroy & Boch fitments, plus modern electric heating, double glazing.