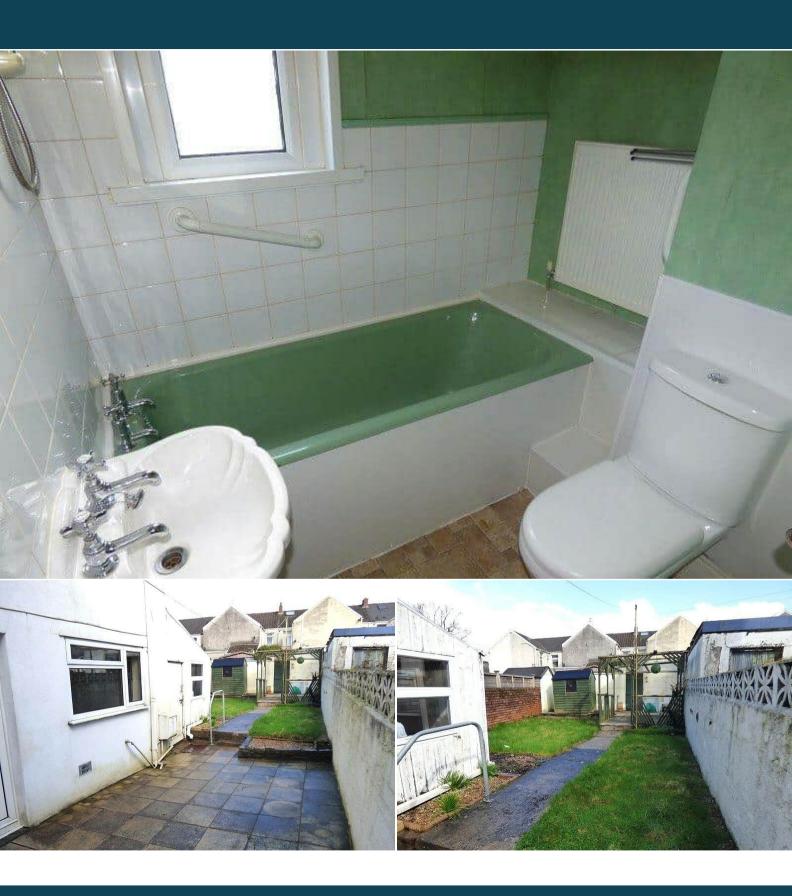

The council tax band is C.

The interior of this beautifully presented property comprises of 2 spacious living rooms and a fitted kitchen on the ground floor. The first floor consists of 3 bedrooms and the family bathroom. The exterior boasts a private rear garden, perfect for enjoying the summer months.