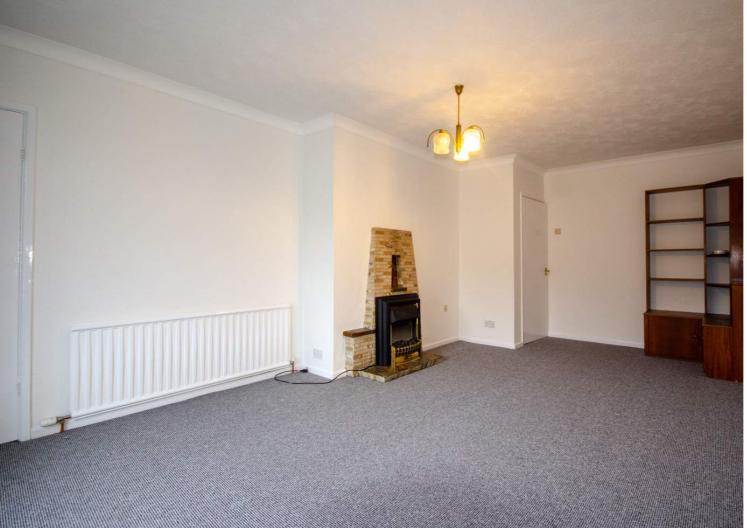

## **Description**

This is a well-presented semi-detached bungalow, which is located on the outskirts of the village. The property features gas central heating and PVCu double glazed windows and the accommodation comprises: Entrance hall, kitchen, living room, inner hallway, two double bedrooms and modern shower room. Externally there is a private rear garden along with a detached garage and long driveway. Immediately available, restrictions apply.