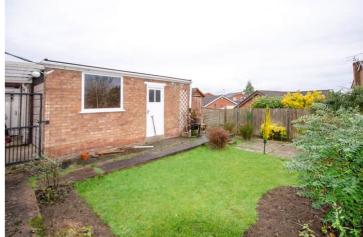

## **Description**

This is a well-presented semi-detached bungalow, which is located on the outskirts of the village. The property features gas central heating and PVCu double glazed windows and the accommodation comprises: Entrance hall, kitchen, living room, inner hallway, two double bedrooms and modern shower room. Externally there is a private rear garden along with a detached garage and long driveway. Immediately available, restrictions apply.