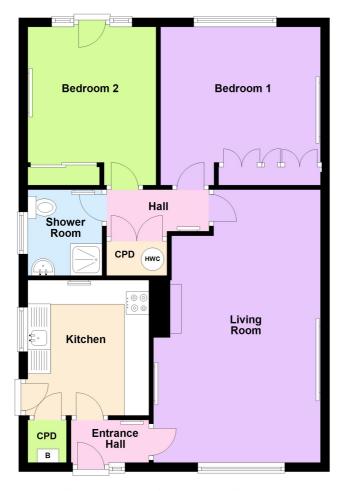

## **Ground Floor**

Approx. 61.9 sq. metres (666.3 sq. feet)

Total area: approx. 61.9 sq. metres (666.3 sq. feet)

These particulars, whilst believed to be accurate are set out as a general outline only for guidance and do not constitute any part of an offer or contract. Intending purchasers should not rely on them as statements of representation of fact, but must satisfy themselves by inspection or otherwise as to their accuracy. All measurements quoted are approximate. We are unable to confirm the working order of any fixtures and fittings including appliances that are included in these particulars. No person in this firms employment has the authority to make or give any representation or warranty in respect of the property.