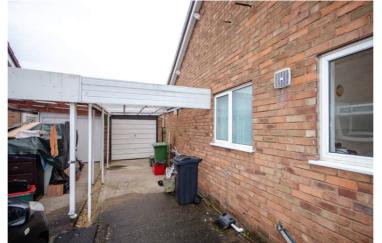

## **Description**

This is a well-presented semi-detached bungalow, which is located on the outskirts of the village. The property features gas central heating and PVCu double glazed windows and the accommodation comprises: Entrance hall, kitchen, living room, inner hallway, two double bedrooms and modern shower room. Externally there is a private rear garden along with a detached garage and long driveway. Immediately available, restrictions apply.