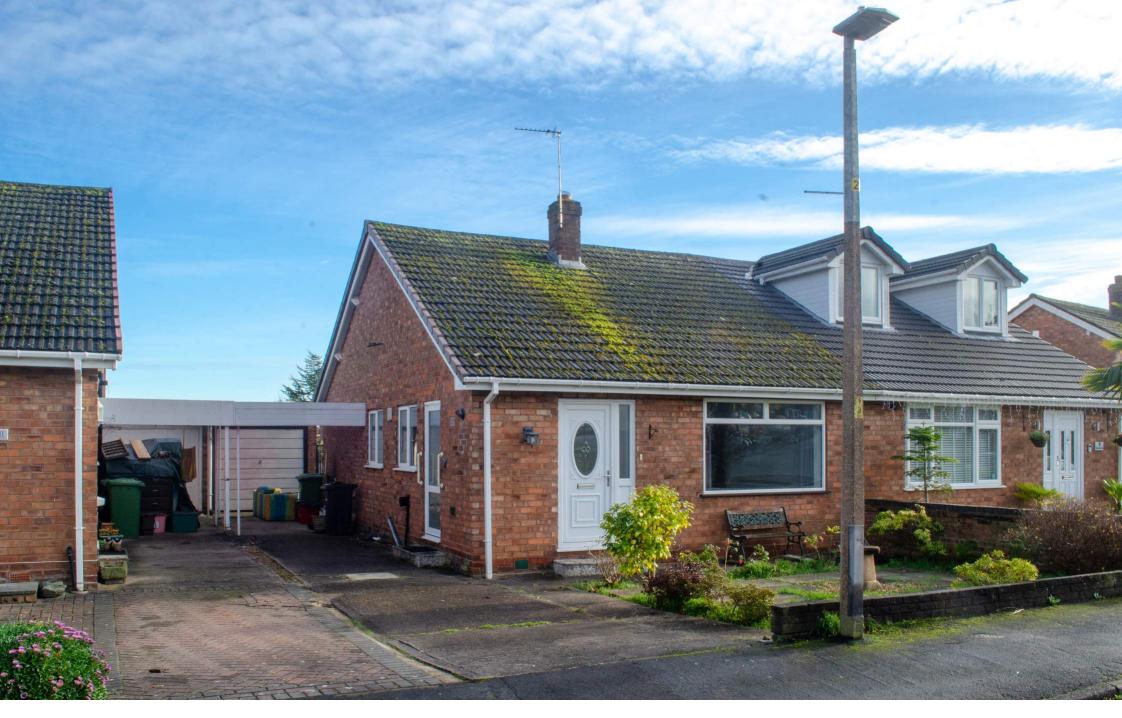

13, Ashwood Close

- Semi-Detached Bungalow
- Good Size Living Room
- Fitted Kitchen
- Two Double Bedrooms
- Modern Shower Room
- Private Gardens
- Garage & Driveway

## **Description**

This is a well-presented semi-detached bungalow, which is located on the outskirts of the village. The property features gas central heating and PVCu double glazed windows and the accommodation comprises: Entrance hall, kitchen, living room, inner hallway, two double bedrooms and modern shower room. Externally there is a private rear garden along with a detached garage and long driveway. Immediately available, restrictions apply.