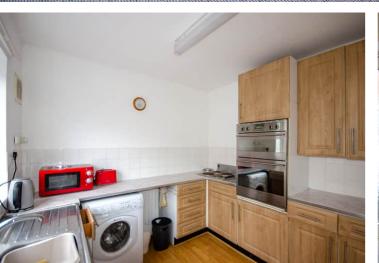

## **Description**

This is a well-presented semi-detached bungalow, which is located on the outskirts of the village. The property features gas central heating and PVCu double glazed windows and the accommodation comprises: Entrance hall, kitchen, living room, inner hallway, two double bedrooms and modern shower room. Externally there is a private rear garden along with a detached garage and long driveway. Immediately available, restrictions apply.