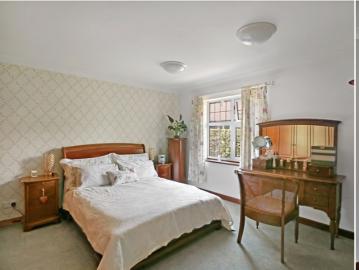

The ground round floor comprises a welcoming entrance hallway which provides access to most of the ground floor rooms. Towards the front of the property is the spacious lounge/living area which has a large window facing the front aspect and a feature fireplace. Also accessible off the main entrance hallway are the three double bedrooms and two bathrooms. The master bedroom which is a fantastic size benefits from an ensuite shower. Bedroom two and three which are also double bedrooms benefit from the separate shower room. Bedroom three is currently being used as a separate dining room and enjoys a pleasant view over the rear garden. Also towards the rear of the property is the open plan kitchen/dining area which has an outlook over the garden along with double doors leading out to the rear patio. The kitchen is fitted with a range of wall and base level units offering ample storage and granite worksurface. Accessible off the kitchen is the separate utility/boot room which also provides access to the rear garden.

## Master Bedroom

13' 0" x 12' 0" (3.96m x 3.66m)

## **Bedroom Two**

12' 0" x 10' 0" (3.66m x 3.05m)