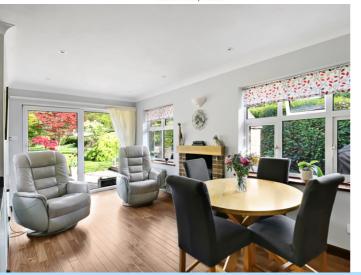

The ground round floor comprises a welcoming entrance hallway which provides access to most of the ground floor rooms. Towards the front of the property is the spacious lounge/living area which has a large window facing the front aspect and a feature fireplace. Also accessible off the main entrance hallway are the three double bedrooms and two bathrooms. The master bedroom which is a fantastic size benefits from an ensuite shower. Bedroom two and three which are also double bedrooms benefit from the separate shower room. Bedroom three is currently being used as a separate dining room and enjoys a pleasant view over the rear garden. Also towards the rear of the property is the open plan kitchen/dining area which has an outlook over the garden along with double doors leading out to the rear patio. The kitchen is fitted with a range of wall and base level units offering ample storage and granite worksurface. Accessible off the kitchen is the separate utility/boot room which also provides access to the rear garden.

#### Kitchen / Diner

19' 0" x 17' 1" (5.79m x 5.21m)