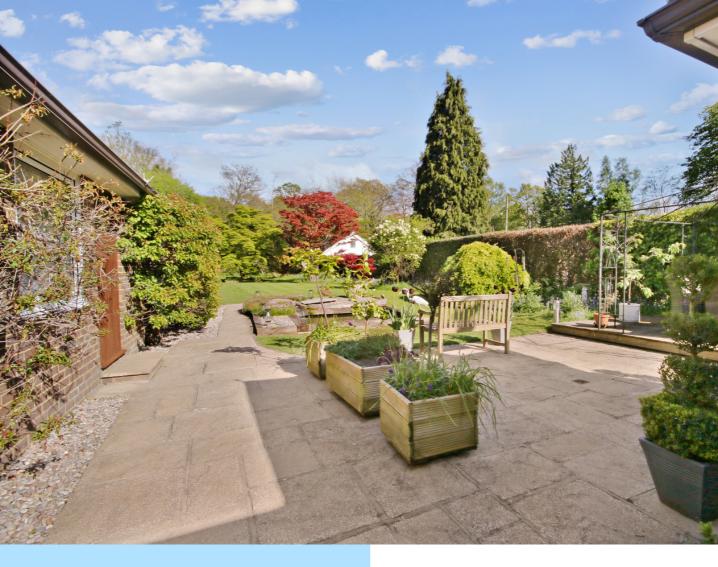

Outside, the property enjoys a beautifully maintained large rear garden with various areas for all of the family to enjoy. There is a large patio area leading to an impressive expanse of lawn. Within the garden there are various garden rooms/workshops/storage areas all fitted with power. Towards the rear of the garden there is direct access to a public footpath and woodland via private woodlands. There is also side access which leads to the detached garage and through to the front of the property where there is driveway parking for multiple cars.