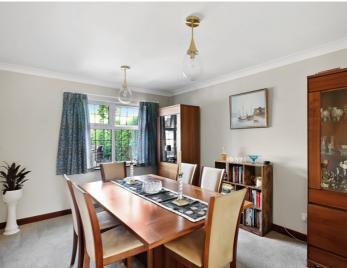

The ground round floor comprises a welcoming entrance hallway which provides access to most of the ground floor rooms. Towards the front of the property is the spacious lounge/living area which has a large window facing the front aspect and a feature fireplace. Also accessible off the main entrance hallway are the three double bedrooms and two bathrooms. The master bedroom which is a fantastic size benefits from an ensuite shower. Bedroom two and three which are also double bedrooms benefit from the separate shower room. Bedroom three is currently being used as a separate dining room and enjoys a pleasant view over the rear garden. Also towards the rear of the property is the open plan kitchen/dining area which has an outlook over the garden along with double doors leading out to the rear patio. The kitchen is fitted with a range of wall and base level units offering ample storage and granite worksurface. Accessible off the kitchen is the separate utility/boot room which also provides access to the rear garden.

#### Dining Room/Bedroom Three

13' 0" x 9' 10" (3.96m x 3.00m)