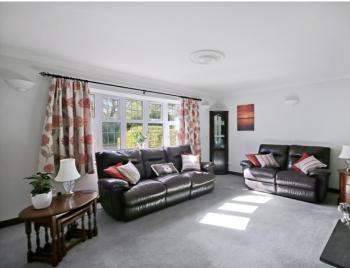

The ground round floor comprises a welcoming entrance hallway which provides access to most of the ground floor rooms. Towards the front of the property is the spacious lounge/living area which has a large window facing the front aspect and a feature fireplace. Also accessible off the main entrance hallway are the three double bedrooms and two bathrooms. The master bedroom which is a fantastic size benefits from an ensuite shower. Bedroom two and three which are also double bedrooms benefit from the separate shower room. Bedroom three is currently being used as a separate dining room and enjoys a pleasant view over the rear garden. Also towards the rear of the property is the open plan kitchen/dining area which has an outlook over the garden along with double doors leading out to the rear patio. The kitchen is fitted with a range of wall and base level units offering ample storage and granite worksurface. Accessible off the kitchen is the separate utility/boot room which also provides access to the rear garden.

#### Lounge

16' 6" x 13' 11" (5.03m x 4.24m)