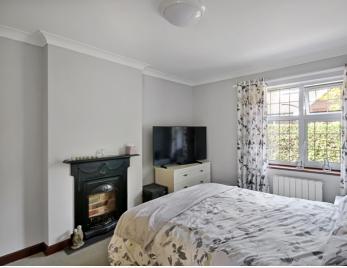

The ground round floor comprises a welcoming entrance hallway which provides access to most of the ground floor rooms. Towards the front of the property is the spacious lounge/living area which has a large window facing the front aspect and a feature fireplace. Also accessible off the main entrance hallway are the three double bedrooms and two bathrooms. The master bedroom which is a fantastic size benefits from an ensuite shower. Bedroom two and three which are also double bedrooms benefit from the separate shower room. Bedroom three is currently being used as a separate dining room and enjoys a pleasant view over the rear garden. Also towards the rear of the property is the open plan kitchen/dining area which has an outlook over the garden along with double doors leading out to the rear patio. The kitchen is fitted with a range of wall and base level units offering ample storage and granite worksurface. Accessible off the kitchen is the separate utility/boot room which also provides access to the rear garden.

## Master Bedroom

13' 0" x 12' 0" (3.96m x 3.66m)