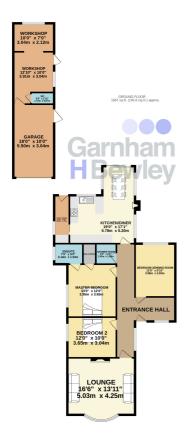

#### TOTAL FLOOR AREA: 1858 sq.ft. (172.6 sq.m.) approx.

Whilst every attempt has been made to ensure the accuracy of the floorplan contained here, measurements of doors, windows, rooms and any other items are approximate and no responsibility is taken for any error, omission or mis-statement. This plan is for illustrative purposes only and should be used as such by any prospective purchaser. The services, systems and appliances shown have not been tested and no guarantee as to their operability or efficiency can be given.

### **Ground Floor**

#### **Entrance Hallway**

#### Lounge

16' 6" x 13' 11" (5.03m x 4.24m)

#### Dining Room/Bedroom Three

13' 0" x 9' 10" (3.96m x 3.00m)

## Master Bedroom

13' 0" x 12' 0" (3.96m x 3.66m)

## **Ensuite**

7' 0" x 5' 0" (2.13m x 1.52m)

## **Bedroom Two**

12' 0" x 10' 0" (3.66m x 3.05m)

## **Shower Room**

5' 0" x 5' 0" (1.52m x 1.52m)

#### Kitchen / Diner

19' 0" x 17' 1" (5.79m x 5.21m)

### **Utility Room**

11' 10" x 3' 8" (3.61m x 1.12m)

#### Outside

#### Garage

18' 0" x 10' 0" (5.49m x 3.05m)

#### Workshop

12' 10" x 10' 0" (3.91m x 3.05m)

## Workshop

10' 0" x 7' 0" (3.05m x 2.13m)

## **Detached Garden Room**

17' 0" x 11' 0" (5.18m x 3.35m)