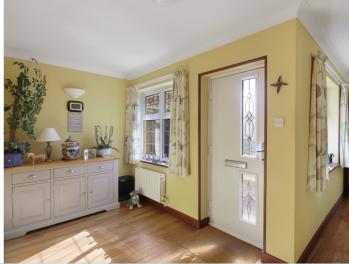

The ground round floor comprises a welcoming entrance hallway which provides access to most of the ground floor rooms. Towards the front of the property is the spacious lounge/living area which has a large window facing the front aspect and a feature fireplace. Also accessible off the main entrance hallway are the three double bedrooms and two bathrooms. The master bedroom which is a fantastic size benefits from an ensuite shower. Bedroom two and three which are also double bedrooms benefit from the separate shower room. Bedroom three is currently being used as a separate dining room and enjoys a pleasant view over the rear garden. Also towards the rear of the property is the open plan kitchen/dining area which has an outlook over the garden along with double doors leading out to the rear patio. The kitchen is fitted with a range of wall and base level units offering ample storage and granite worksurface. Accessible off the kitchen is the separate utility/boot room which also provides access to the rear garden.

#### **Entrance Hallway**