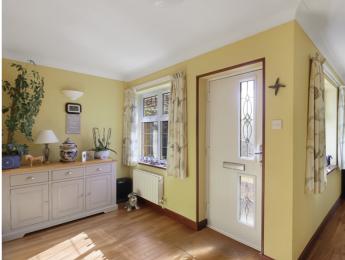

The ground round floor comprises a welcoming entrance hallway which provides access to most of the ground floor rooms. Towards the front of the property is the spacious lounge/living area which has a large window facing the front aspect and a feature fireplace. Also accessible off the main entrance hallway are the three double bedrooms and two bathrooms. The master bedroom which is a fantastic size benefits from an ensuite shower. Bedroom two and three which are also double bedrooms benefit from the separate shower room. Bedroom three is currently being used as a separate dining room and enjoys a pleasant view over the rear garden. Also towards the rear of the property is the open plan kitchen/dining area which has an outlook over the garden along with double doors leading out to the rear patio. The kitchen is fitted with a range of wall and base level units offering ample storage and granite worksurface. Accessible off the kitchen is the separate utility/boot room which also provides access to the rear garden.

#### **Entrance Hallway**