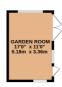

Outside, the property enjoys a beautifully maintained large rear garden with various areas for all of the family to enjoy. There is a large patio area leading to an impressive expanse of lawn. Within the garden there are various garden rooms/workshops/storage areas all fitted with power. Towards the rear of the garden there is direct access to a public footpath and woodland via private woodlands. There is also side access which leads to the detached garage and through to the front of the property where there is driveway parking for multiple cars.

#### Outside

#### Garage

18' 0" x 10' 0" (5.49m x 3.05m)

#### Workshop

12' 10" x 10' 0" (3.91m x 3.05m)

## Workshop

10' 0" x 7' 0" (3.05m x 2.13m)

## **Detached Garden Room**

17' 0" x 11' 0" (5.18m x 3.35m)