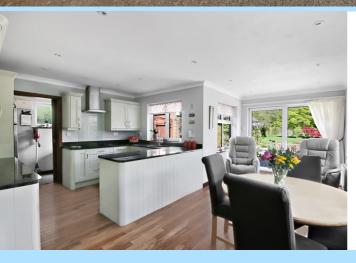

The ground round floor comprises a welcoming entrance hallway which provides access to most of the ground floor rooms. Towards the front of the property is the spacious lounge/living area which has a large window facing the front aspect and a feature fireplace. Also accessible off the main entrance hallway are the three double bedrooms and two bathrooms. The master bedroom which is a fantastic size benefits from an ensuite shower. Bedroom two and three which are also double bedrooms benefit from the separate shower room. Bedroom three is currently being used as a separate dining room and enjoys a pleasant view over the rear garden. Also towards the rear of the property is the open plan kitchen/dining area which has an outlook over the garden along with double doors leading out to the rear patio. The kitchen is fitted with a range of wall and base level units offering ample storage and granite worksurface. Accessible off the kitchen is the separate utility/boot room which also provides access to the rear garden.

#### Kitchen / Diner

19' 0" x 17' 1" (5.79m x 5.21m)