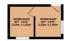

#### TOTAL FLOOR AREA: 1858 sq.ft. (172.6 sq.m.) approx.

Whilst every attempt has been made to ensure the accuracy of the floorplan contained here, measurements of doors, windows, rooms and any other items are approximate and no responsibility is taken for any error, omission or mis-statement. This plan is for illustrative purposes only and should be used as such by any prospective purchaser. The services, systems and appliances shown have not been tested and no guarantee as to their operability or efficiency can be given.

### **Ground Floor**

#### **Entrance Hallway**

#### Lounge

16' 6" x 13' 11" (5.03m x 4.24m)

#### Dining Room/Bedroom Three

13' 0" x 9' 10" (3.96m x 3.00m)

## Master Bedroom

13' 0" x 12' 0" (3.96m x 3.66m)

## **Ensuite**

7' 0" x 5' 0" (2.13m x 1.52m)

## **Bedroom Two**

12' 0" x 10' 0" (3.66m x 3.05m)

## **Shower Room**

5' 0" x 5' 0" (1.52m x 1.52m)

#### Kitchen / Diner

19' 0" x 17' 1" (5.79m x 5.21m)

### **Utility Room**

11' 10" x 3' 8" (3.61m x 1.12m)