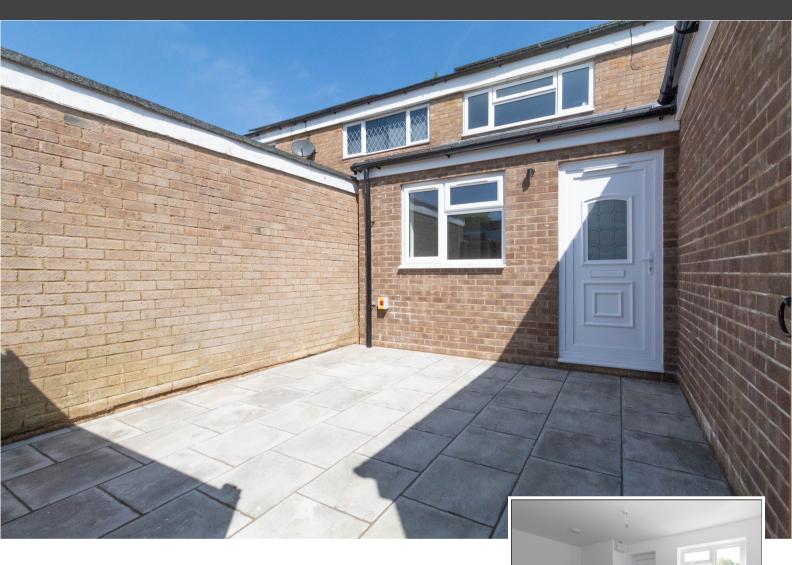

Inside on the ground floor the front door opens onto to a good size living room, MODERN fitted kitchen, a modern shower room and a good size bedroom. It also benefits from a private courtyard garden with a bike rack.

| OUTSIDE

Allocated parking space

Low maintenance garden

| Unfurnished GROUND FLOOR Apartment | Newly refurbished | 15ft living room with door to private garden | New modern fitted Kitchen | Good Size DOUBLE Bedroom | Private OFF ROAD Parking |