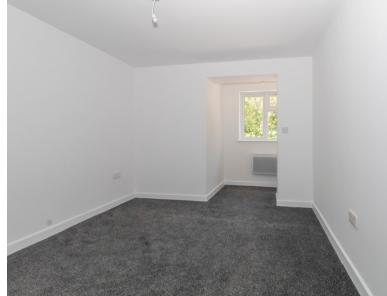

Inside on the ground floor the front door opens onto to a good size living room, MODERN fitted kitchen, a modern shower room and a good size bedroom. It also benefits from a private courtyard garden with a bike rack.

| GROUND FLOOR

Living Room: Approx 15' 3" x 9' 7" (4.65m x 2.92m)

Kitchen: Approx 8' 7" x 8' 5" (2.62m x 2.57m)

Bedroom: Approx 16' O" MAX x 9' 7" (4.88m x 2.92m)

Shower Room: Approx 7' 10" x 3' 9" (2.39m x 1.14m)