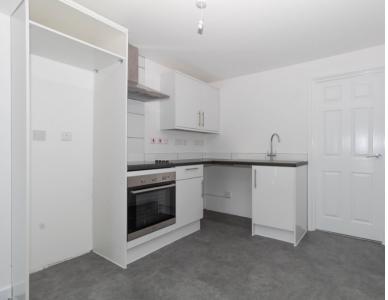

Inside on the ground floor the front door opens onto to a good size living room, MODERN fitted kitchen, a modern shower room and a good size bedroom. It also benefits from a private courtyard garden with a bike rack.

| GROUND FLOOR

Living Room: Approx 15' 3" x 9' 7" (4.65m x 2.92m)

Kitchen: Approx 8' 7" x 8' 5" (2.62m x 2.57m)

Bedroom: Approx 16' O" MAX x 9' 7" (4.88m x 2.92m)

Shower Room: Approx 7' 10" x 3' 9" (2.39m x 1.14m)