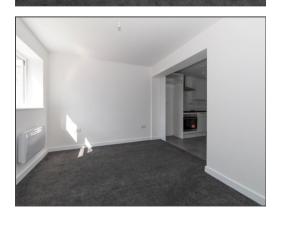

Inside on the ground floor the front door opens onto to a good size living room, MODERN fitted kitchen, a modern shower room and a good size bedroom. It also benefits from a private courtyard garden with a bike rack.

| GROUND FLOOR

Living Room: Approx 15' 3" x 9' 7" (4.65m x 2.92m)

Kitchen: Approx 8' 7" x 8' 5" (2.62m x 2.57m)

Bedroom: Approx 16' O" MAX x 9' 7" (4.88m x 2.92m)

Shower Room: Approx 7' 10" x 3' 9" (2.39m x 1.14m)