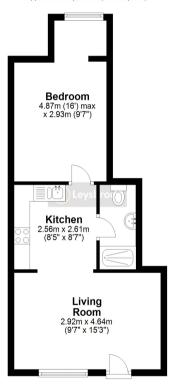

## **Ground Floor**

Approx. 36.6 sq. metres (393.5 sq. feet)

## Total area: approx. 36.6 sq. metres (393.5 sq. feet)

Total area. approx. 30.0 3q. There's (350.3 3q. Teet)

Created by Leysbrook for guide purposes only. This plan is NOT TO SCALE and is intended to illustrate the general layout of the property and should be used as such by any prospective purchaser. Whilst every attempt has been made to ensure the accuracy of the floor plan, measurements of doors, windows, rooms and any other items are approximate and no responsibility is taken for any error, omission or mis-statement. The services, systems and appliances shown have not been tested and no guarantee of their operability can be given.

Plan produced using PlanUp.