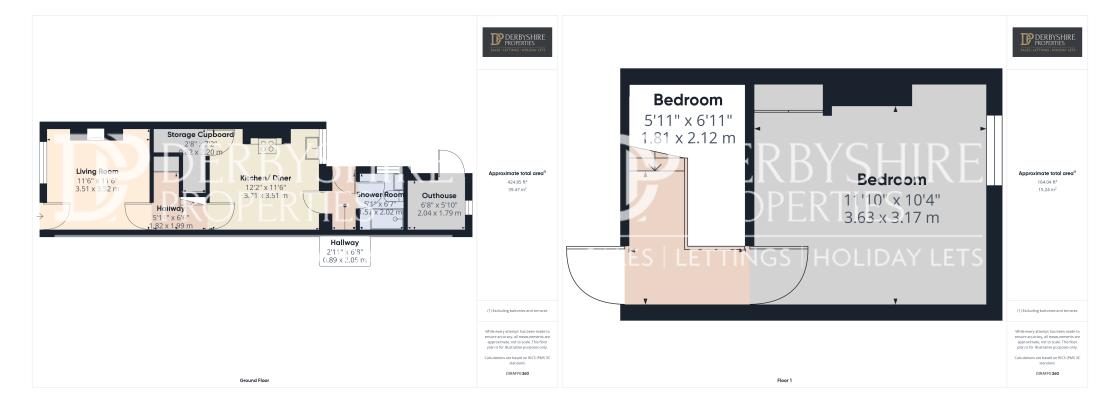

## PROPERTY DESCRIPTION

An opportunity to acquire this two bedroom Victorian mid terrace property located within close proximity to Belper town centre. The property briefly comprises of.:- living room, kitchen/breakfast room, rear hallway and downstairs shower room. To the first floor there are two double bedrooms. Externally the property offers a small front courtyard style garden and a south facing rear garden with feature block paved patio and lawn. The property has been competitively priced and would ideally suit first time buyers all those looking to downsize.