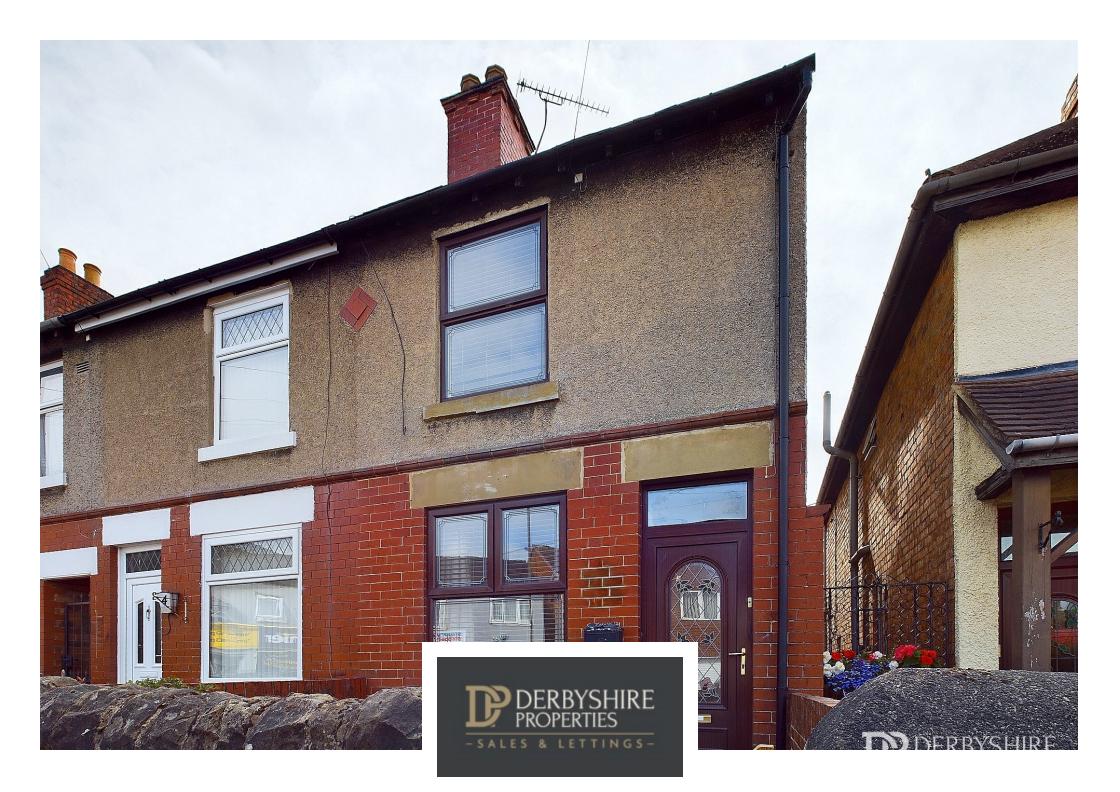

## Whitemoor Lane, Belper, Derbyshire DE56 0HB £180,000 - Freehold

## PROPERTY DESCRIPTION

An opportunity to acquire this two bedroom Victorian mid terrace property located within close proximity to Belper town centre. The property briefly comprises of.:- living room, kitchen/breakfast room, rear hallway and downstairs shower room. To the first floor there are two double bedrooms. Externally the property offers a small front courtyard style garden and a south facing rear garden with feature block paved patio and lawn. The property has been competitively priced and would ideally suit first time buyers all those looking to downsize.

## POINTS OF INTEREST

- Victorian Mid Terraced House
- 2 Double Bedrooms
- Lounge & Dining Kitchen
- Modern Down Stairs Shower Room

- Ideal First Time Buy
- Front & Rear Gardens
- Close To Belper Town Centre
- COUNCIL TAX BAND A