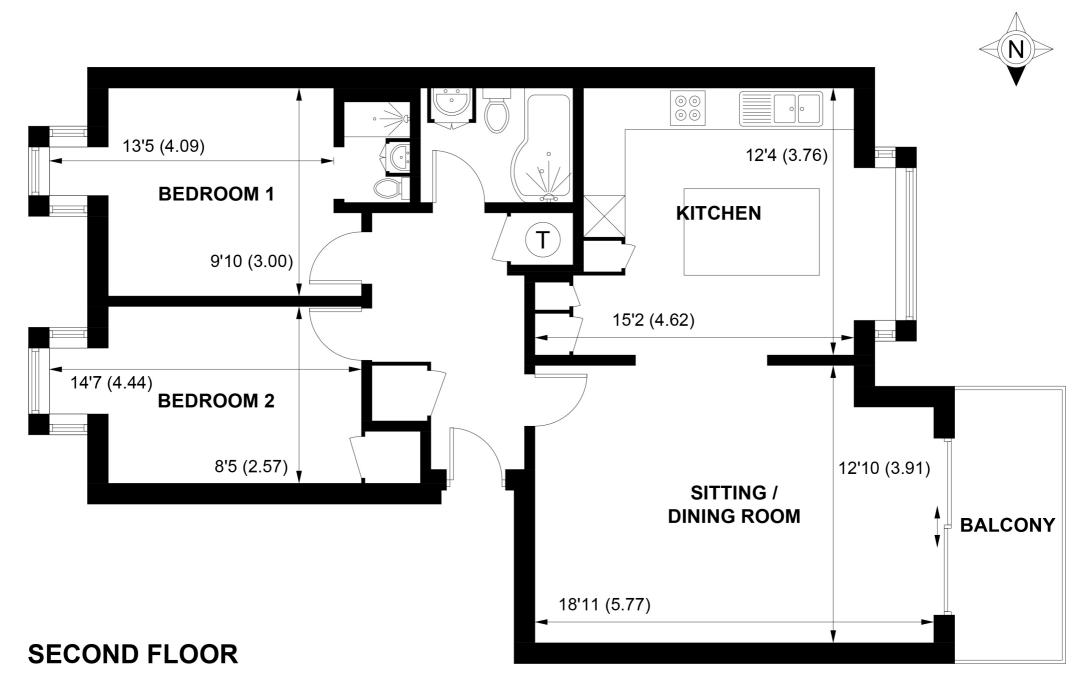

Accessing the apartment on the second floor, the first thing you notice on entering is the size and open feel to the entrance hallway. From here you have access to the lounge dining room, both bedrooms and the family bathroom.

The lounge dining room is a spacious room with ample space for sofas and a dedicated dining area. A sliding double-glazed door gives access to the balcony which has views of Southampton Water and Mayflower Park.

The recently installed kitchen benefits from a range of wall and base units which are accompanied by a central island and finished off with quartz worktops. The kitchen includes Integrated appliances from AEG which include an electric oven, microwave combi oven, dishwasher, washer/dryer and fridge/freezer. The sink has been fitted with a hot tap for added convenience. The central island has a breakfast bar suitable for three to four stools and a retractable power bank with Bluetooth and USB ports, ideal for someone who works from home.

Moving back out into the hallway, the principal bedroom and second bedrooms have views over historic Bugle Street and trees.

The principal bedroom is a good double-size room and has a square bay window to the front elevation with integrated drawers built-in. An archway provides access to the ensuite shower room. Bedroom two is an equally good size double room with a square bay to the front and a built-in storage.

Finally, is the family bathroom completes the accommodation which is fitted with a three piece bathroom suite.

Externally, the balcony provides ample space for a dining table and chairs for alfresco dining and enjoying the sunny aspect and lovely views.

Share of Freehold - Block run by residents committee Lease length remaining 148 years (31/12/2015 - 31/12/2172) Maintenance: £410.17 quarterly

APPROXIMATE GROSS INTERNAL AREA = 847 SQ FT / 78.7 SQ M

FELLS GULLIVER