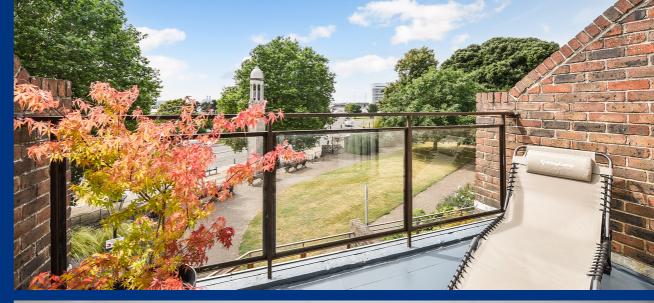

The lounge dining room is a spacious room with ample space for sofas and a dedicated dining area. A sliding double-glazed door gives access to the balcony which has views of Southampton Water and Mayflower Park.

Finally, is the family bathroom completes the accommodation which is fitted with a three piece bathroom suite.

Externally, the balcony provides ample space for a dining table and chairs for alfresco dining and enjoying the sunny aspect and lovely views.