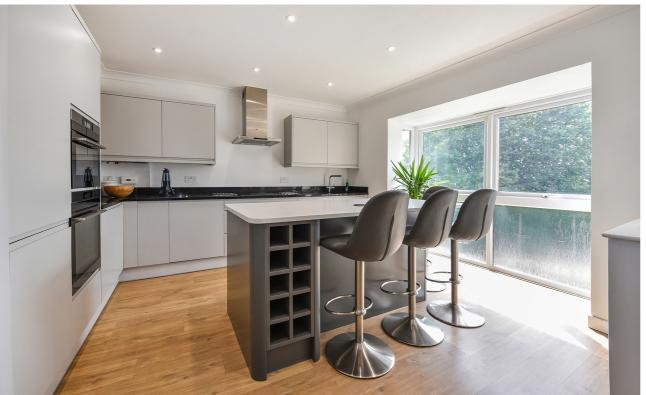

The recently installed kitchen benefits from a range of wall and base units which are accompanied by a central island and finished off with quartz worktops. The kitchen includes Integrated appliances from AEG which include an electric oven, microwave combi oven, dishwasher, washer/dryer and fridge/freezer. The sink has been fitted with a hot tap for added convenience. The central island has a breakfast bar suitable for three to four stools and a retractable power bank with Bluetooth and USB ports, ideal for someone who works from home.