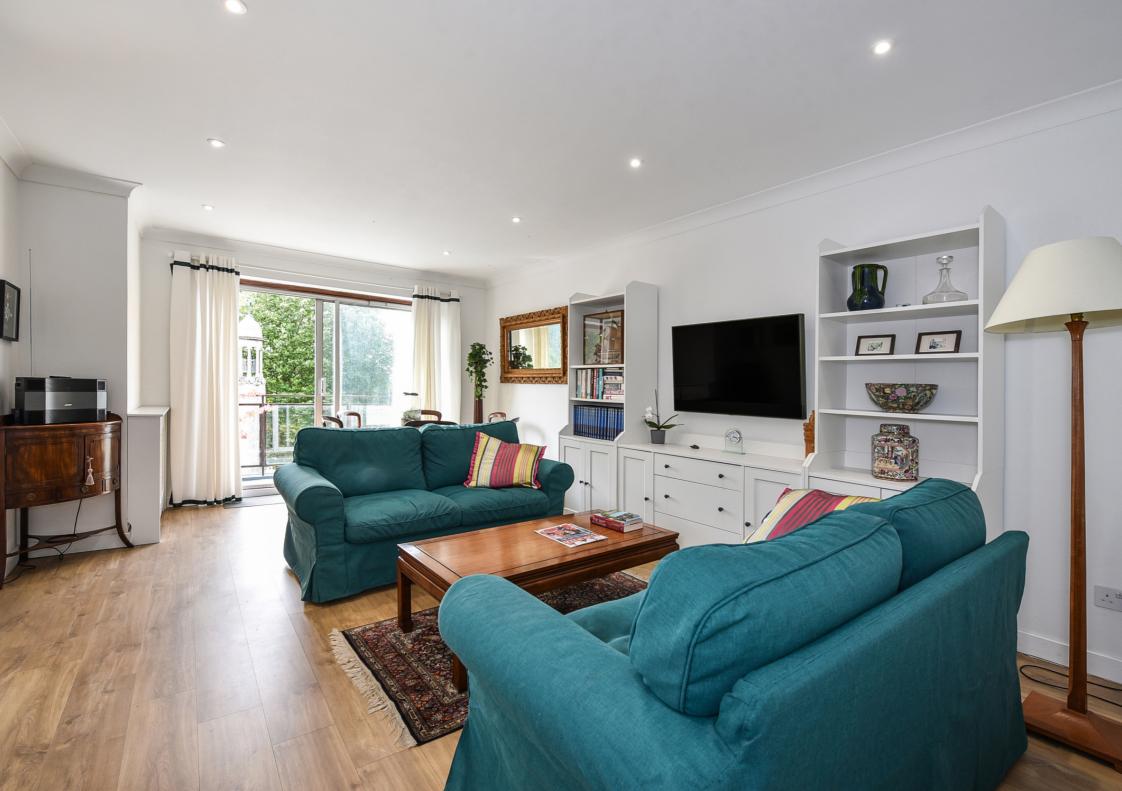

Accessing the apartment on the second floor, the first thing you notice on entering is the size and open feel to the entrance hallway. From here you have access to the lounge dining room, both bedrooms and the family bathroom.

The lounge dining room is a spacious room with ample space for sofas and a dedicated dining area. A sliding double-glazed door gives access to the balcony which has views of Southampton Water and Mayflower Park.