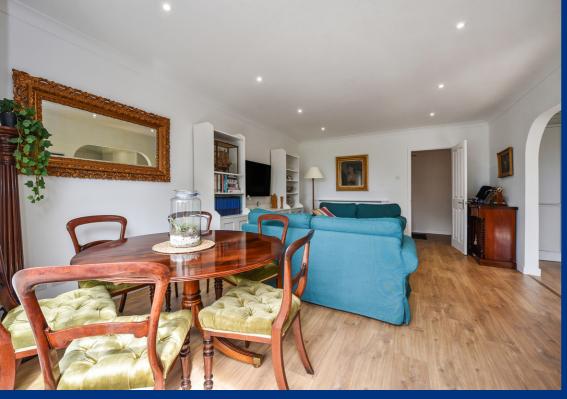

Accessing the apartment on the second floor, the first thing you notice on entering is the size and open feel to the entrance hallway. From here you have access to the lounge dining room, both bedrooms and the family bathroom.

The lounge dining room is a spacious room with ample space for sofas and a dedicated dining area. A sliding double-glazed door gives access to the balcony which has views of Southampton Water and Mayflower Park.