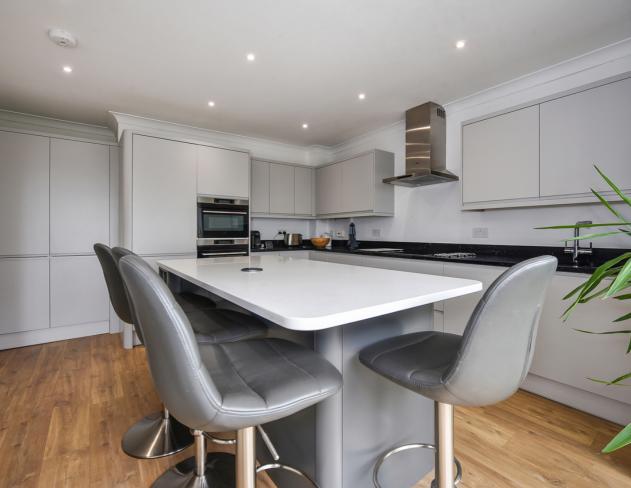

The recently installed kitchen benefits from a range of wall and base units which are accompanied by a central island and finished off with quartz worktops. The kitchen includes Integrated appliances from AEG which include an electric oven, microwave combi oven, dishwasher, washer/dryer and fridge/freezer. The sink has been fitted with a hot tap for added convenience. The central island has a breakfast bar suitable for three to four stools and a retractable power bank with Bluetooth and USB ports, ideal for someone who works from home.