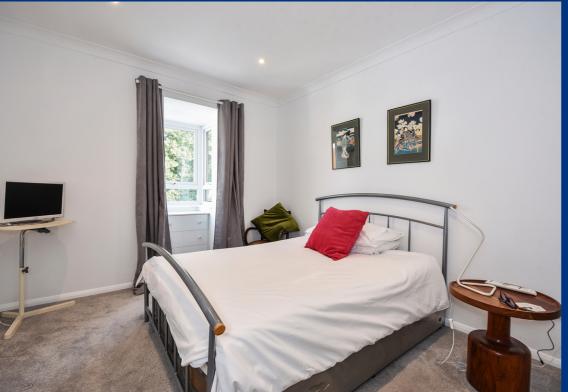

Moving back out into the hallway, the principal bedroom and second bedrooms have views over historic Bugle Street and trees.

The principal bedroom is a good double-size room and has a square bay window to the front elevation with integrated drawers built-in. An archway provides access to the ensuite shower room. Bedroom two is an equally good size double room with a square bay to the front and a built-in storage.