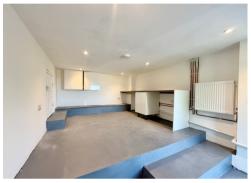

The modern kitchen/breakfast room is fitted with a contemporary range of wall and base units having built in oven & hob, ample space for a table.

To the lower ground floors: A family room offers the option of an additional bedroom or study opening on to the rear garden.

To the 1st floor: The landing leads to 3 bedrooms, the 2nd benefiting from outstanding views over Caerleon towards Newport. A refitted family bathroom with shower over bath, splash back paneling.

Outside: To the front: A garden and driveway. To the rear: A full width, south facing, sun terrace leads down to an enclosed garden laid to lawn. An under house utility room is a located off the sun terrace, fitted with wall base units and provides an excellent storage area.