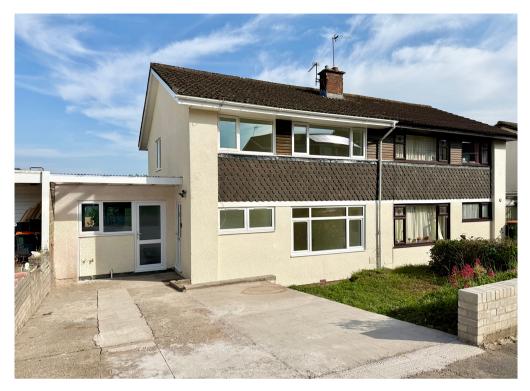

## 30 Anthony Drive, Caerleon, Newport. NP18 3DS £325,000 Tenure Freehold

- SPACIOUS SEMI DETACHED PROPERTY ENJOYING
  FINE VIEWS OVER CAERLEON
- RECENTLY RENOVATED, VERSATILE FAMILY ACCOMMODATION OVER 3 LEVELS
- ENTRANCE HALL & GROUND FLOOR WC
- GOOD SIZE LOUNGE OPENING TO SITTING/DINING ROOM
- FAMILY ROOM/ BEDROOM 4

- SUPERB REFITTED KITCHEN/BREAKFAST ROOM
- 3/4 BEDROOMS
- CONTEMPORARY FAMILY BATHROOM
- SEATING AREA AND ENCLOSED SOUTH FACING REAR GARDEN
- NO CHAIN

19 Bridge Street, NP15 1BQ M2 Estate Agents Usk 01291 672827 www.m2ea.co.uk Offering excellent family accommodation over 3 levels and enjoying superb views over Caerleon, this recent renovated semi detached property lies within easy access of renowned schools and an excellent range of amenities.

The property has recently benefited from comprehensive renovation, redecoration and new carpets throughout and is offered for sale with no onward chain.

In brief the accommodation comprises:

To the ground floor: An entrance hall with stairs to 1st and lower ground floors. A bright lounge with media wall opens to a sitting/dining room enjoying fine views to the rear.