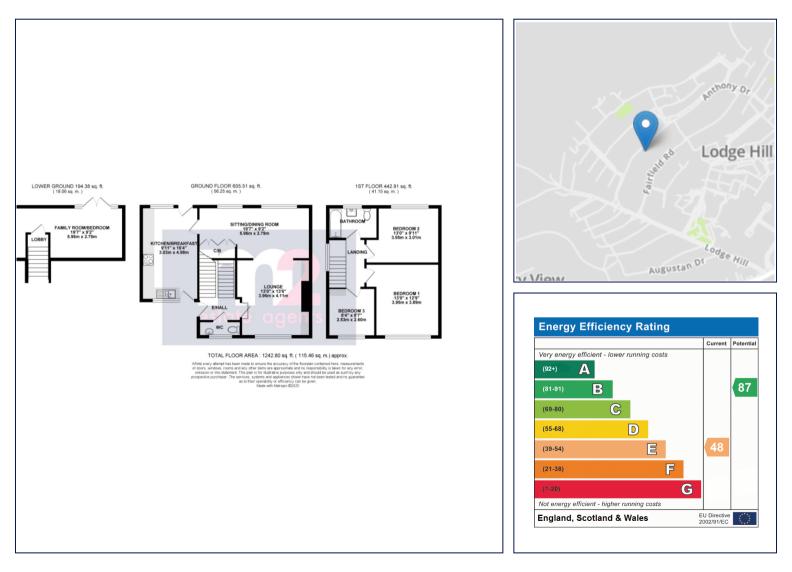

The property has recently benefited from comprehensive renovation, redecoration and new carpets throughout and is offered for sale with no onward chain.

In brief the accommodation comprises:

To the ground floor: An entrance hall with stairs to 1st and lower ground floors. A bright lounge with media wall opens to a sitting/dining room enjoying fine views to the rear.

The modern kitchen/breakfast room is fitted with a contemporary range of wall and base units having built in oven & hob, ample space for a table.

To the lower ground floors: A family room offers the option of an additional bedroom or study opening on to the rear garden.

To the 1st floor: The landing leads to 3 bedrooms, the 2nd benefiting from outstanding views over Caerleon towards Newport. A refitted family bathroom with shower over bath, splash back paneling.

Outside: To the front: A garden and driveway. To the rear: A full width, south facing, sun terrace leads down to an enclosed garden laid to lawn. An under house utility room is a located off the sun terrace, fitted with wall base units and provides an excellent storage area.