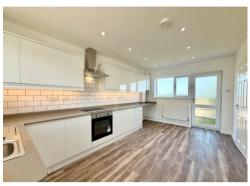

The modern kitchen/breakfast room is fitted with a contemporary range of wall and base units having built in oven & hob, ample space for a table.

To the lower ground floors: A family room offers the option of an additional bedroom or study opening on to the rear garden.