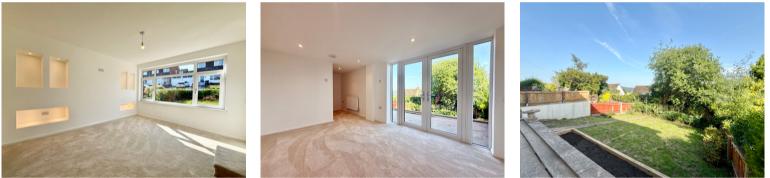

The property has recently benefited from comprehensive renovation, redecoration and new carpets throughout and is offered for sale with no onward chain.

In brief the accommodation comprises:

To the ground floor: An entrance hall with stairs to 1st and lower ground floors. A bright lounge with media wall opens to a sitting/dining room enjoying fine views to the rear.

To the 1st floor: The landing leads to 3 bedrooms, the 2nd benefiting from outstanding views over Caerleon towards Newport. A refitted family bathroom with shower over bath, splash back paneling.

Outside: To the front: A garden and driveway. To the rear: A full width, south facing, sun terrace leads down to an enclosed garden laid to lawn. An under house utility room is a located off the sun terrace, fitted with wall base units and provides an excellent storage area.