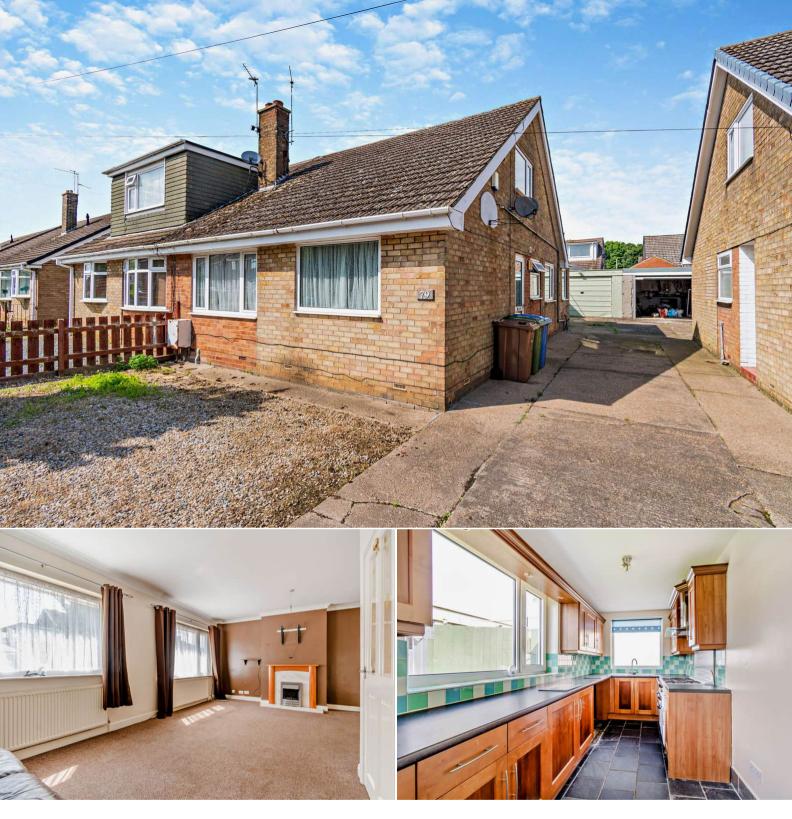

## Summergangs Drive Hull

Bettermove are proud to present this 4 bedroom semi-detached house in Thorngumbald available with no forward chain.

The property benefits from double glazing, gas central heating throughout and has off street parking available via the driveway and garage. The council tax band is C.

The interior of this well presented property comprises a spacious living room, open plan dining room and fitted kitchen, the family bathroom and one double bedroom on the ground floor. The first floor consists of 3 bedrooms. The exterior boasts a private rear garden, perfect for enjoying the summer months.