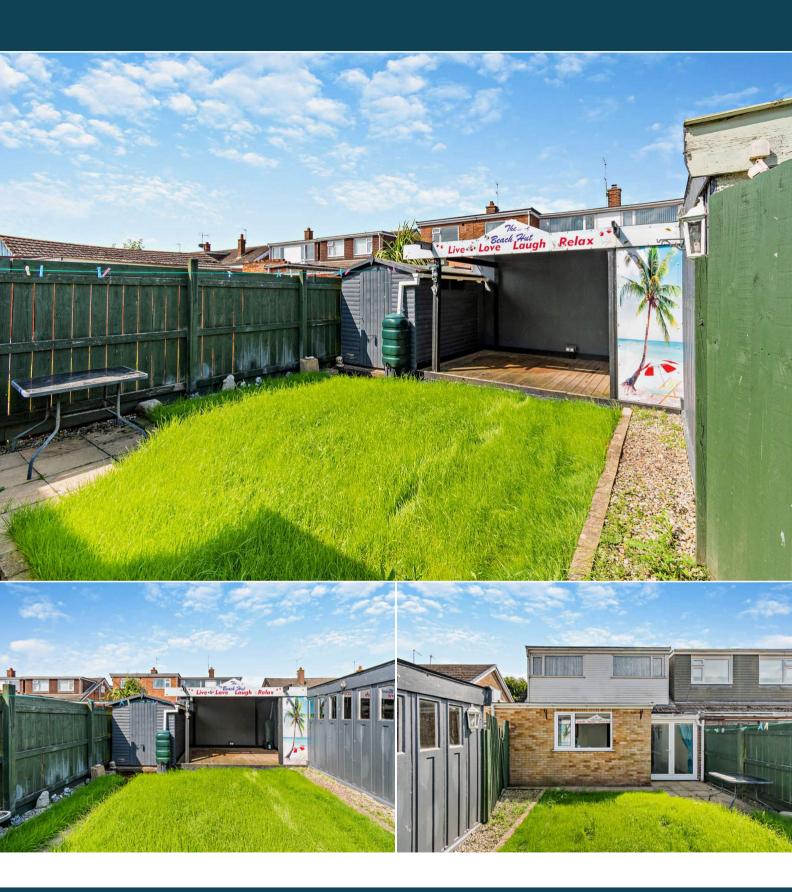

The interior of this well presented property comprises a spacious living room, open plan dining room and fitted kitchen, the family bathroom and one double bedroom on the ground floor. The first floor consists of 3 bedrooms. The exterior boasts a private rear garden, perfect for enjoying the summer months.